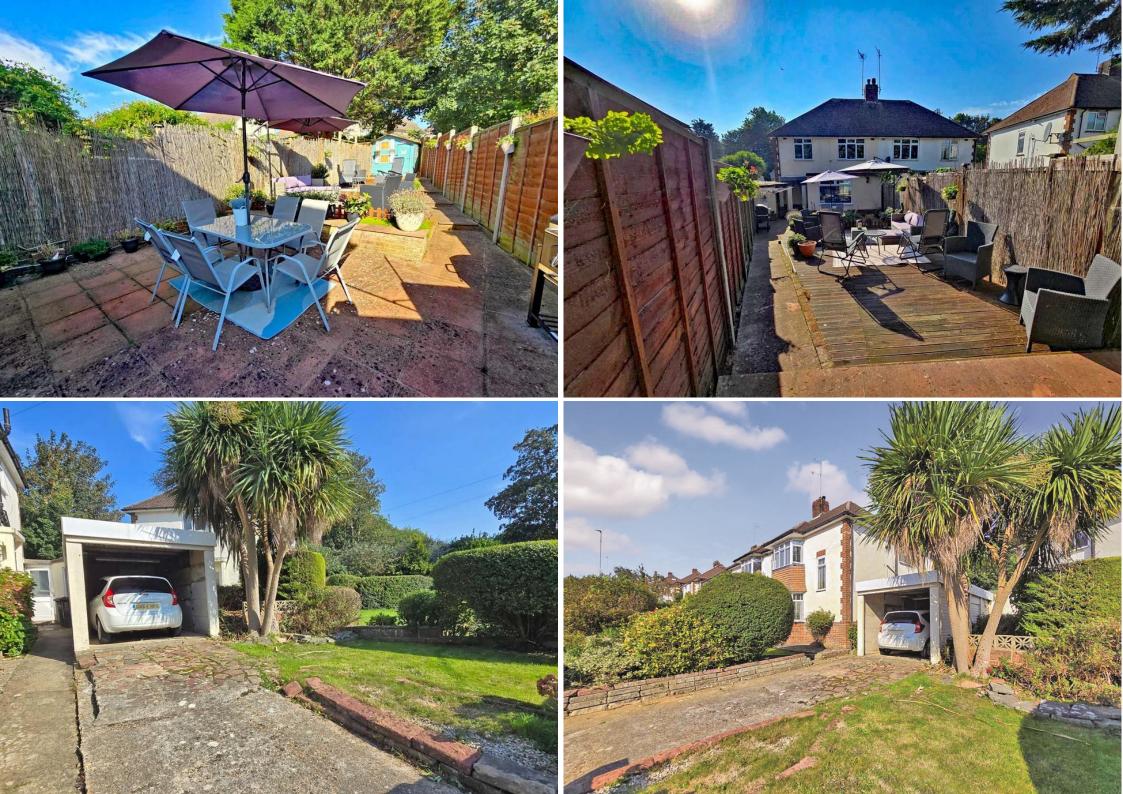

Offering bright and versatile accommodation, this property has features to include; spacious bay fronted westerly aspect lounge, separate dining room leading through to the extended fitted kitchen and ground floor bedroom/study. To the first floor there are two double bedrooms, a spacious bathroom (which was formerly the third bedroom that could easily be reconverted if required) and a modern fitted shower room. Externally there is a low maintenance rear garden measuring approximately 50' providing a range of seating areas and three out buildings that have been divided to create a utility room, WC and store. To the front, off road parking for several vehicles is afforded via a private driveway (which could be expanded further to accommodate a motorhome/caravan etc) that leads to a garage.

Given the plot, there is the possibility for further extpansion to the side of the property, subject to planning permissions.

- Extended semi-detached family home
  - 3/4 bedrooms 1/2 bathrooms
    - Situated on a generous plot
      - Bay fronted lounge

Adjacent Easthill Park which can be seen from the first floor windows, has an excellent children's play area, playing fields, woodland walk and café.

- Separate dining room
- Private drive to garage
- Highly popular location adjacent to Easthill Park
  - Vendor suited with a chain free property