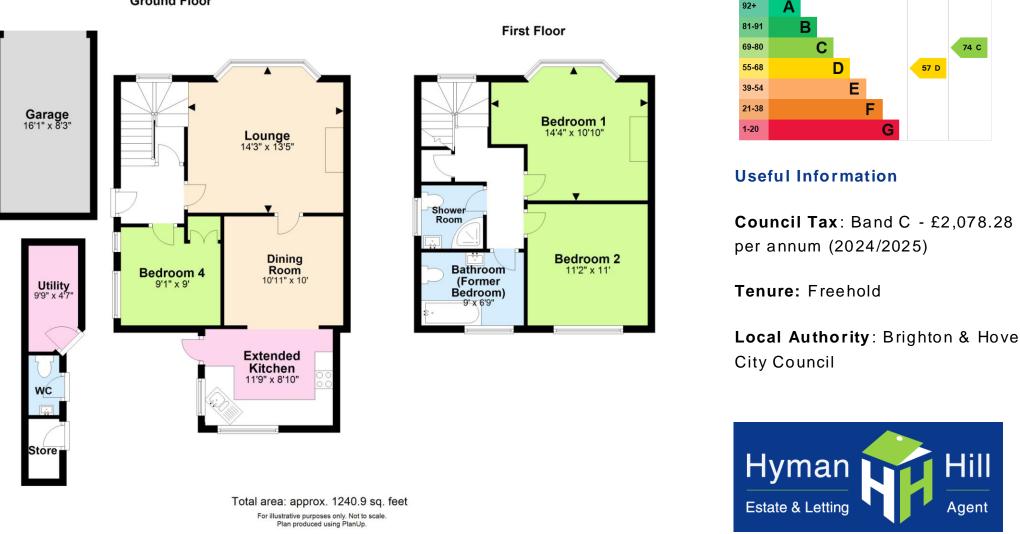

Offering bright and versatile accommodation, this property has features to include; spacious bay fronted westerly aspect lounge, separate dining room leading through to the extended fitted kitchen and ground floor bedroom/study. To the first floor there are two double bedrooms, a spacious bathroom (which was formerly the third bedroom that could easily be reconverted if required) and a modern fitted shower room. Externally there is a low maintenance rear garden measuring approximately 50' providing a range of seating areas and three out buildings that have been divided to create a utility room, WC and store. To the front, off road parking for several vehicles is afforded via a private driveway (which could be expanded further to accommodate a motorhome/caravan etc) that leads to a garage.

Score Energy rating

Current Potential

57 D

G

74 C

Hill

Agent