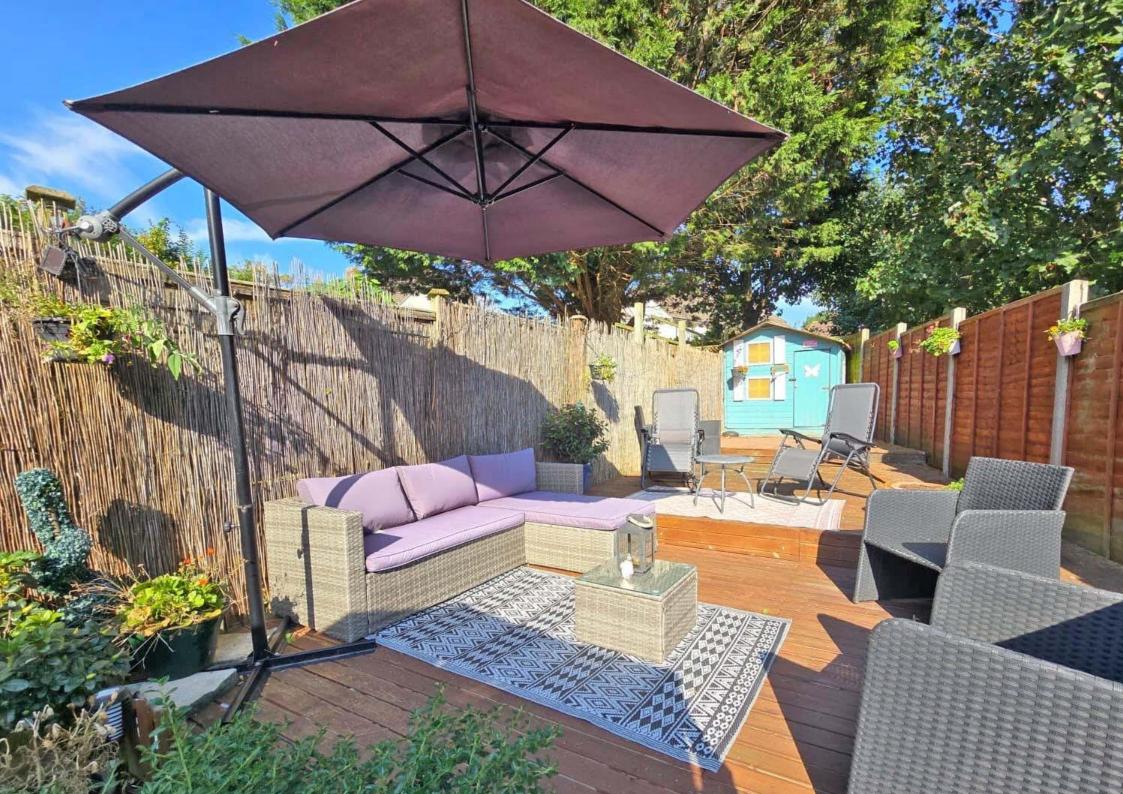

Offering bright and versatile accommodation, this property has features to include; spacious bay fronted westerly aspect lounge, separate dining room leading through to the extended fitted kitchen and ground floor bedroom/study. To the first floor there are two double bedrooms, a spacious bathroom (which was formerly the third bedroom that could easily be reconverted if required) and a modern fitted shower room. Externally there is a low maintenance rear garden measuring approximately 50' providing a range of seating areas and three out buildings that have been divided to create a utility room, WC and store. To the front, off road parking for several vehicles is afforded via a private driveway (which could be expanded further to accommodate a motorhome/caravan etc) that leads to a garage.