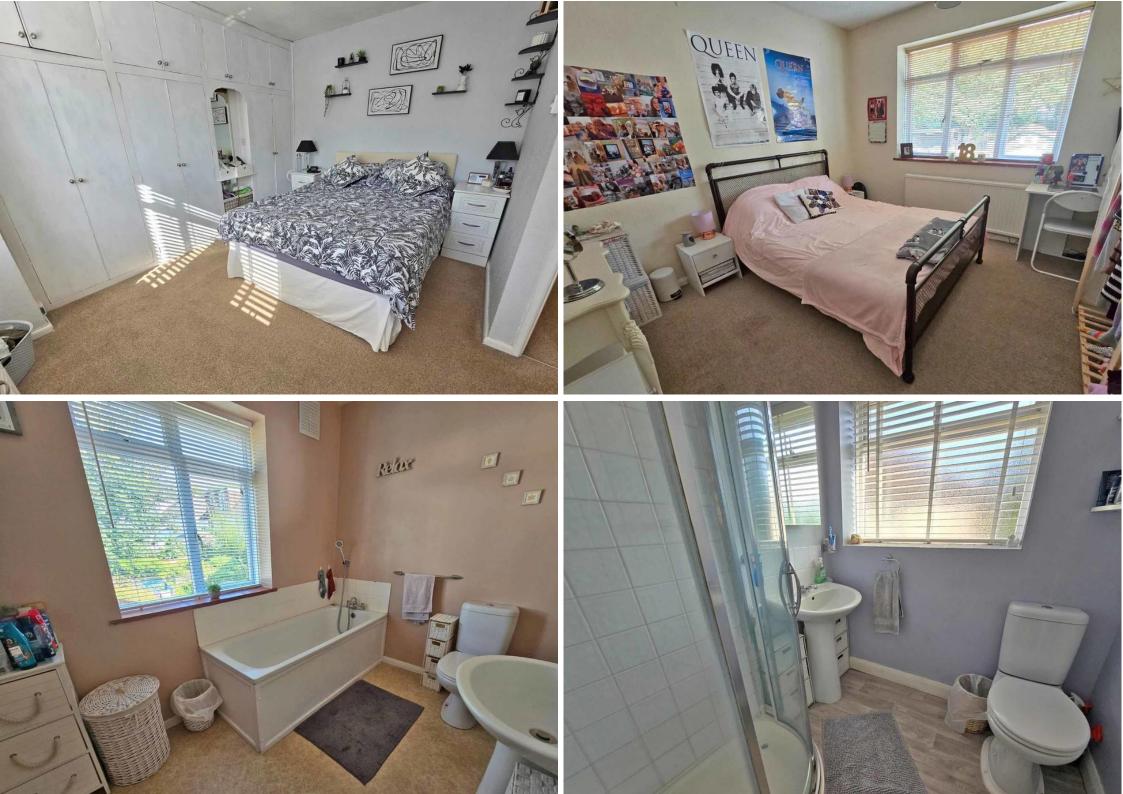

Offering bright and versatile accommodation, this property has features to include; spacious bay fronted westerly aspect lounge, separate dining room leading through to the extended fitted kitchen and ground floor bedroom/study. To the first floor there are two double bedrooms, a spacious bathroom (which was formerly the third bedroom that could easily be reconverted if required) and a modern fitted shower room. Externally there is a low maintenance rear garden measuring approximately 50' providing a range of seating areas and three out buildings that have been divided to create a utility room, WC and store. To the front, off road parking for several vehicles is afforded via a private driveway (which could be expanded further to accommodate a motorhome/caravan etc) that leads to a garage.