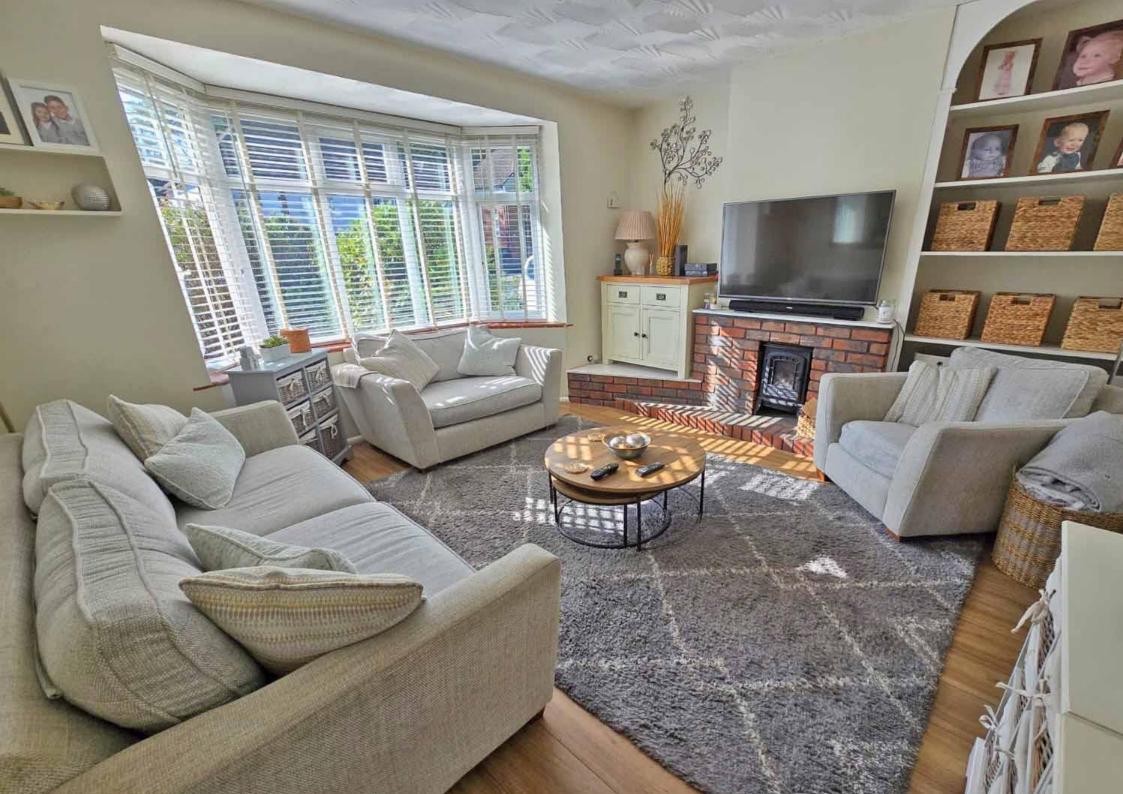

Offering bright and versatile accommodation, this property has features to include; spacious bay fronted westerly aspect lounge, separate dining room leading through to the extended fitted kitchen and ground floor bedroom/study. To the first floor there are two double bedrooms, a spacious bathroom (which was formerly the third bedroom that could easily be reconverted if required) and a modern fitted shower room. Externally there is a low maintenance rear garden measuring approximately 50' providing a range of seating areas and three out buildings that have been divided to create a utility room, WC and store. To the front, off road parking for several vehicles is afforded via a private driveway (which could be expanded further to accommodate a motorhome/caravan etc) that leads to a garage.

Given the plot, there is the possibility for further extpansion to the side of the property, subject to planning permissions.

- Extended semi-detached family home
  - 3/4 bedrooms 1/2 bathrooms
    - Situated on a generous plot
      - Bay fronted lounge