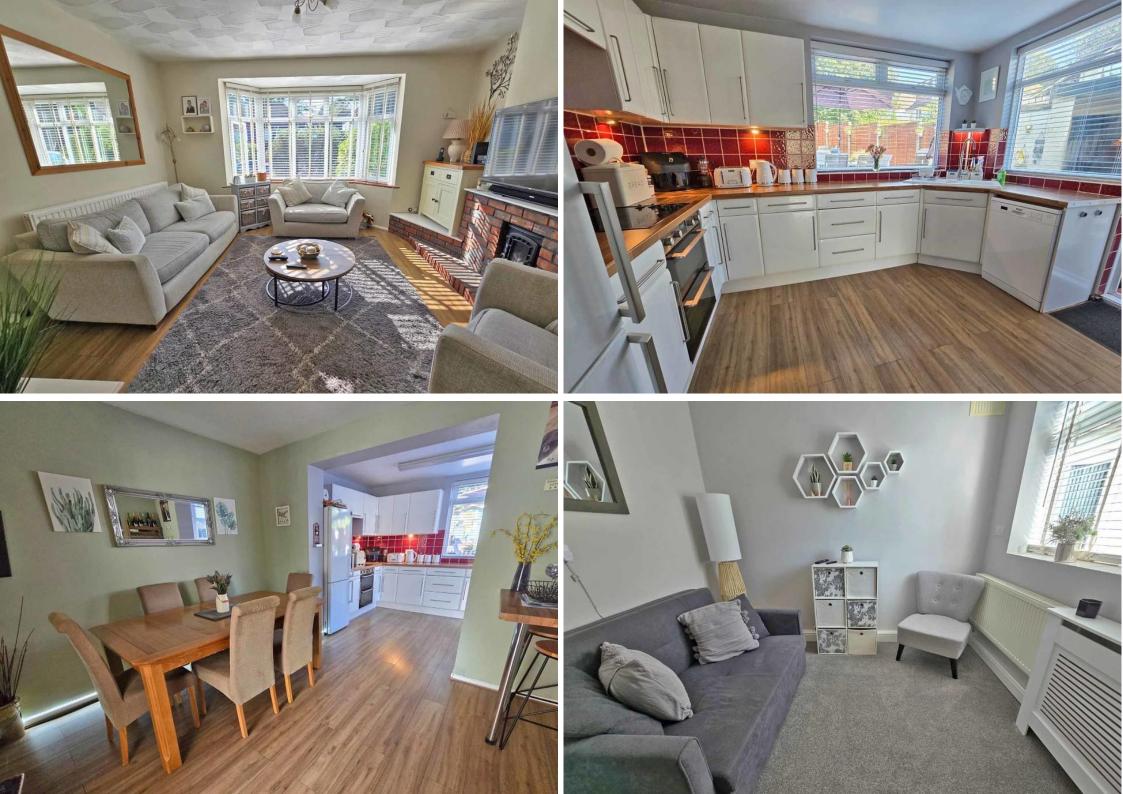

Offering bright and versatile accommodation, this property has features to include; spacious bay fronted westerly aspect lounge, separate dining room leading through to the extended fitted kitchen and ground floor bedroom/study. To the first floor there are two double bedrooms, a spacious bathroom (which was formerly the third bedroom that could easily be reconverted if required) and a modern fitted shower room. Externally there is a low maintenance rear garden measuring approximately 50' providing a range of seating areas and three out buildings that have been divided to create a utility room, WC and store. To the front, off road parking for several vehicles is afforded via a private driveway (which could be expanded further to accommodate a motorhome/caravan etc) that leads to a garage.

Given the plot, there is the possibility for further extpansion to the side of the property, subject to planning permissions.

- Extended semi-detached family home
  - 3/4 bedrooms 1/2 bathrooms
    - Situated on a generous plot
      - Bay fronted lounge

Adjacent Easthill Park which can be seen from the first floor windows, has an excellent children's play area, playing fields, woodland walk and café.

- Separate dining room
- Private drive to garage
- Highly popular location adjacent to Easthill Park
  - Vendor suited with a chain free property