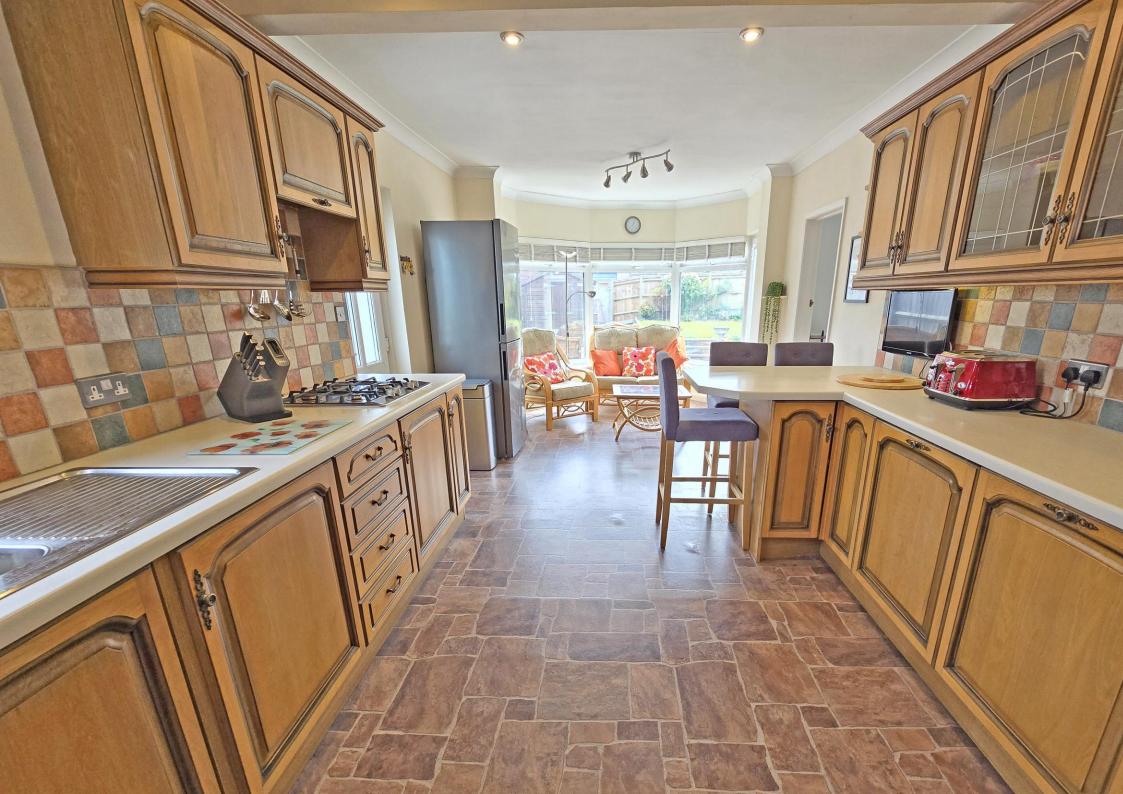

In brief, the property has features to include; a spacious welcoming entrance hallway, 26' fitted kitchen/breakfast room enjoying a triple aspect and bay window to rear, 25'4 lounge/diner with bay window overlooking and leading to the southerly aspect rear garden, two double bedrooms with fitted bedroom furniture, spacious modern fitted bathroom with separate shower cubicle, double glazing and gas central heating (boiler installed 2023).