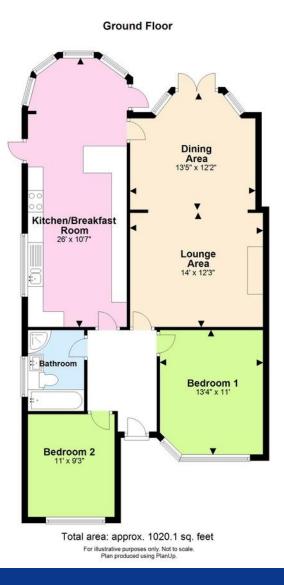

In brief, the property has features to include; a spacious welcoming entrance hallway, 26' fitted kitchen/breakfast room enjoying a triple aspect and bay window to rear, 25'4 lounge/diner with bay window overlooking and leading to the southerly aspect rear garden, two double bedrooms with fitted bedroom furniture, spacious modern fitted bathroom with separate shower cubicle, double glazing and gas central heating (boiler installed 2023).