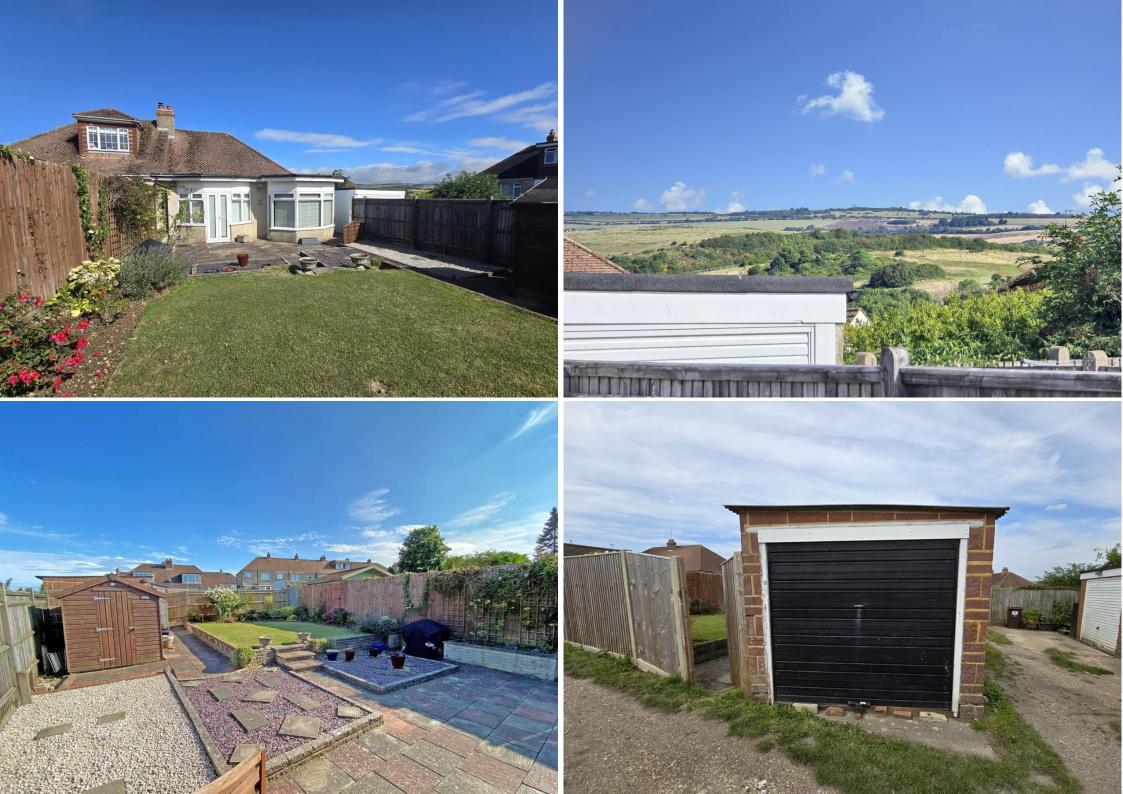

Boasting a full width rear extension, this bright, homely and deceptively spacious property has been well maintained by the vendors who thoroughly enjoyed living and modernising the property during their thirty year ownership.

In brief, the property has features to include; a spacious welcoming entrance hallway, 26' fitted kitchen/breakfast room enjoying a triple aspect and bay window to rear, 25'4 lounge/diner with bay window overlooking and leading to the southerly aspect rear garden, two double bedrooms with fitted bedroom furniture, spacious modern fitted bathroom with separate shower cubicle, double glazing and gas central heating (boiler installed 2023).

Externally, there is a lovely rear garden boasting a favoured sunny southerly aspect with chimney top views towards The Downs. Off road parking for several vehicles is afforded via hardstanding to the front and there is a garage situated to the rear.

- Extended semi detached bungalow
  - Two double bedrooms
  - Popular cul-de-sac location
  - 26' fitted kitchen/breakfast room

There is excellent scope to further extend the property (STNC) as many other properties in the close benefit from loft conversions.

With no on-going chain, we highly recommend undertaking an internal viewing to fully appreciate this property and its deceptive nature.

- 25'4 lounge/diner
- Modern fitted bath/shower room
- Lovely southerly aspect rear garden
  - Garage to rear