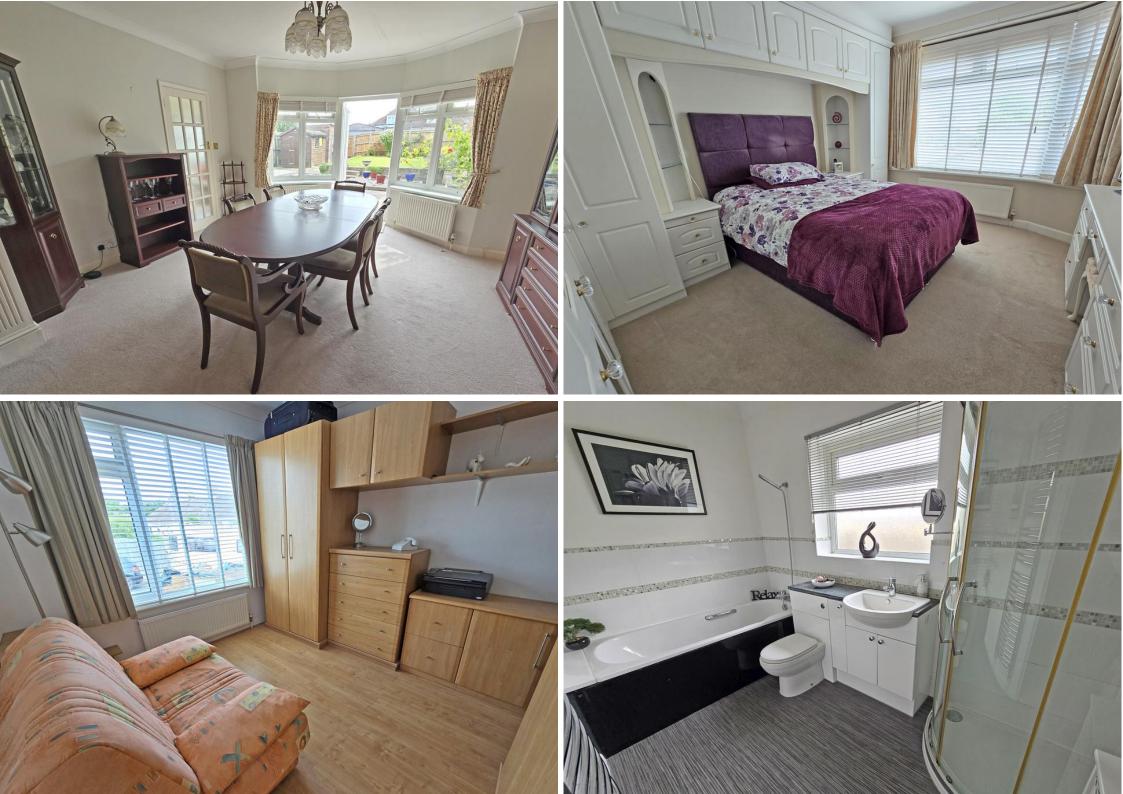

In brief, the property has features to include; a spacious welcoming entrance hallway, 26' fitted kitchen/breakfast room enjoying a triple aspect and bay window to rear, 25'4 lounge/diner with bay window overlooking and leading to the southerly aspect rear garden, two double bedrooms with fitted bedroom furniture, spacious modern fitted bathroom with separate shower cubicle, double glazing and gas central heating (boiler installed 2023).

With no on-going chain, we highly recommend undertaking an internal viewing to fully appreciate this property and its deceptive nature.

- 25'4 lounge/diner
- Modern fitted bath/shower room
- Lovely southerly aspect rear garden
  - Garage to rear