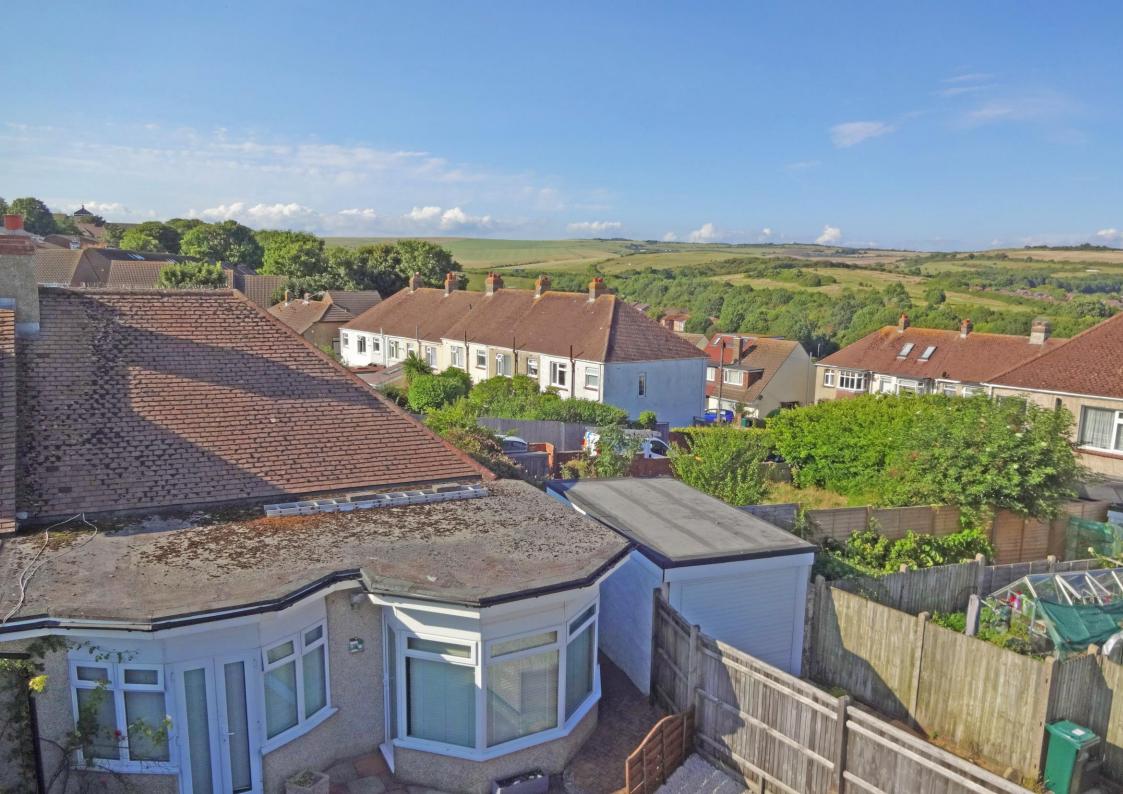

Externally, there is a lovely rear garden boasting a favoured sunny southerly aspect with chimney top views towards The Downs. Off road parking for several vehicles is afforded via hardstanding to the front and there is a garage situated to the rear.