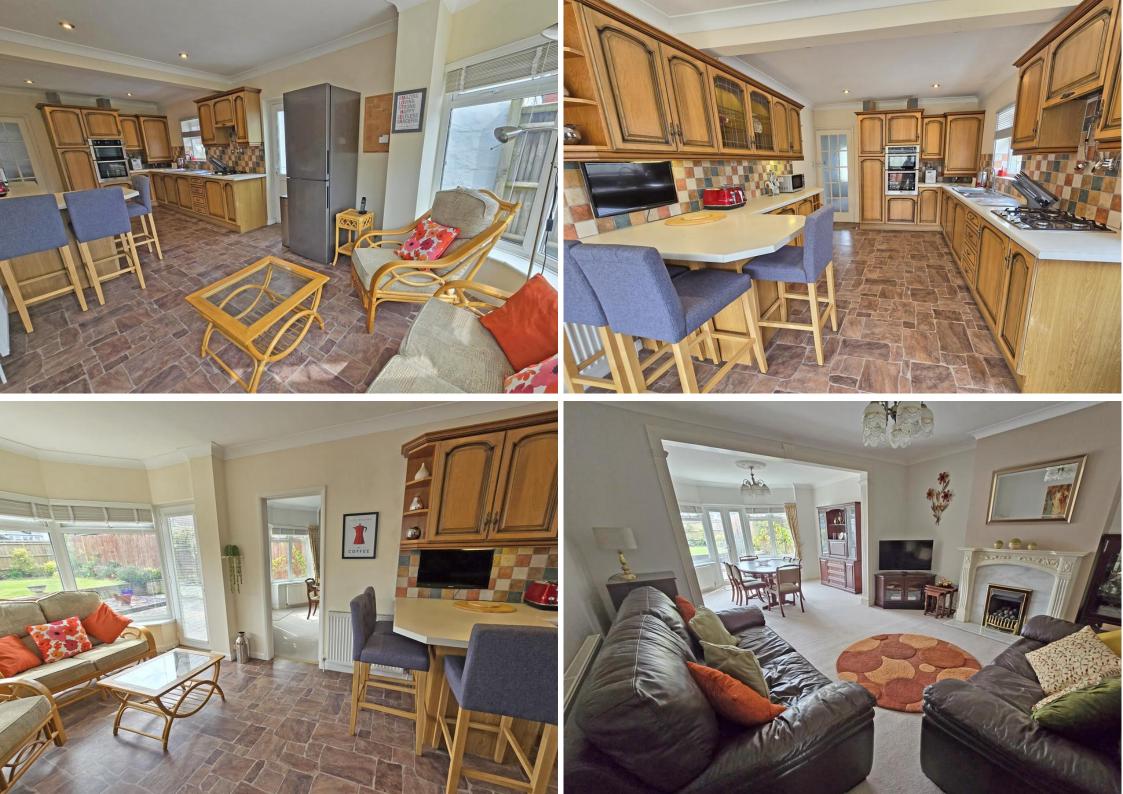

Boasting a full width rear extension, this bright, homely and deceptively spacious property has been well maintained by the vendors who thoroughly enjoyed living and modernising the property during their thirty year ownership.

In brief, the property has features to include; a spacious welcoming entrance hallway, 26' fitted kitchen/breakfast room enjoying a triple aspect and bay window to rear, 25'4 lounge/diner with bay window overlooking and leading to the southerly aspect rear garden, two double bedrooms with fitted bedroom furniture, spacious modern fitted bathroom with separate shower cubicle, double glazing and gas central heating (boiler installed 2023).

- Extended semi detached bungalow
  - Two double bedrooms
  - Popular cul-de-sac location
  - 26' fitted kitchen/breakfast room

There is excellent scope to further extend the property (STNC) as many other properties in the close benefit from loft conversions.

With no on-going chain, we highly recommend undertaking an internal viewing to fully appreciate this property and its deceptive nature.

- 25'4 lounge/diner
- Modern fitted bath/shower room
- Lovely southerly aspect rear garden
  - Garage to rear