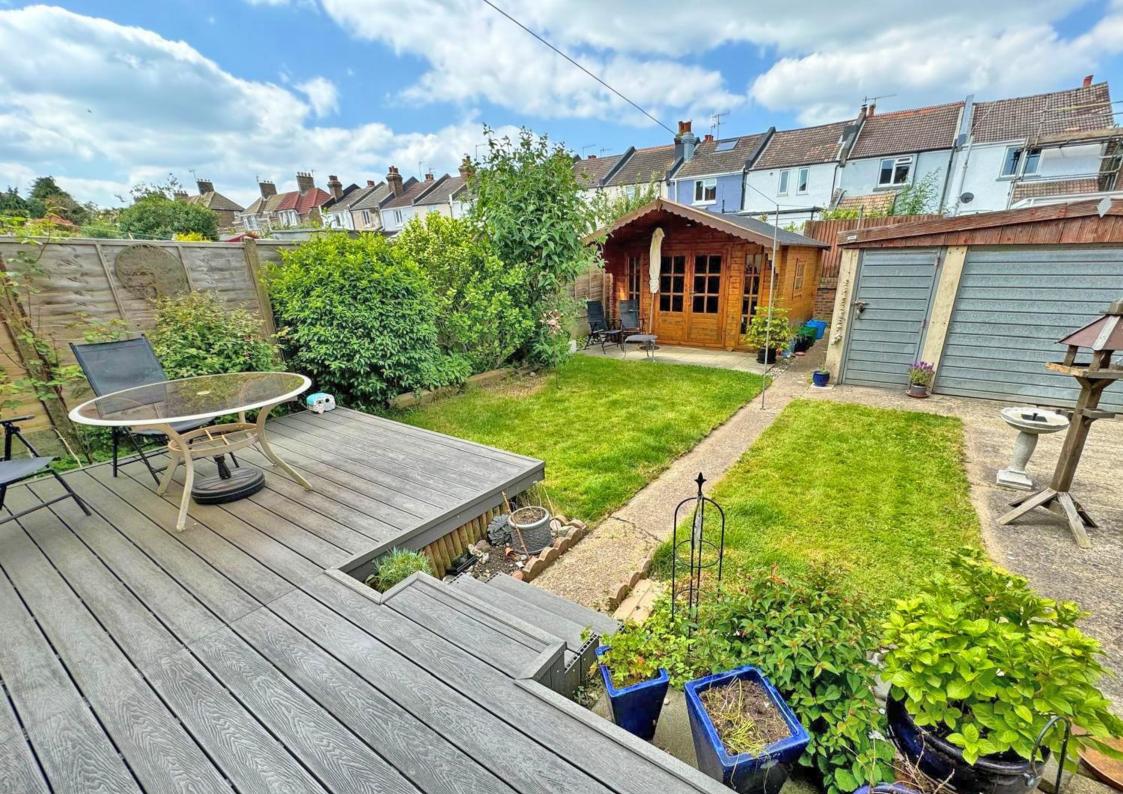

Having been well maintained by the present owners that have been in residence for the past 36 years, this bright property has features to include; 16' dual aspect lounge/diner, spacious 15'2 fitted kitchen/breakfast room, contemporary ground floor shower room and three first floor double bedrooms. Externally, the garden features a 11'7 cabin providing excellent entertaining space on colder nights and a 16'5 double garage. Off road parking is afforded via a private driveway to front. Situated on a completely level ground in this favoured residential location, being within close proximity of Boundary/Station Road with its comprehensive range of shopping facilities, cafes and Portslade mainline railway station. There is a good range of Schools all within walking distance, whilst buses into Brighton & Hove pass nearby. Vale Park with its range of recreational facilities and children's play area is also nearby.

- Spacious semi detached family home
  - Three double bedrooms
- Spacious 15'2 kitchen/breakfast room
  - 16' lounge/diner

- Double glazing & gas central heating
  - Double garage to rear
    - Private driveway
  - 0.5 miles to Portslade station