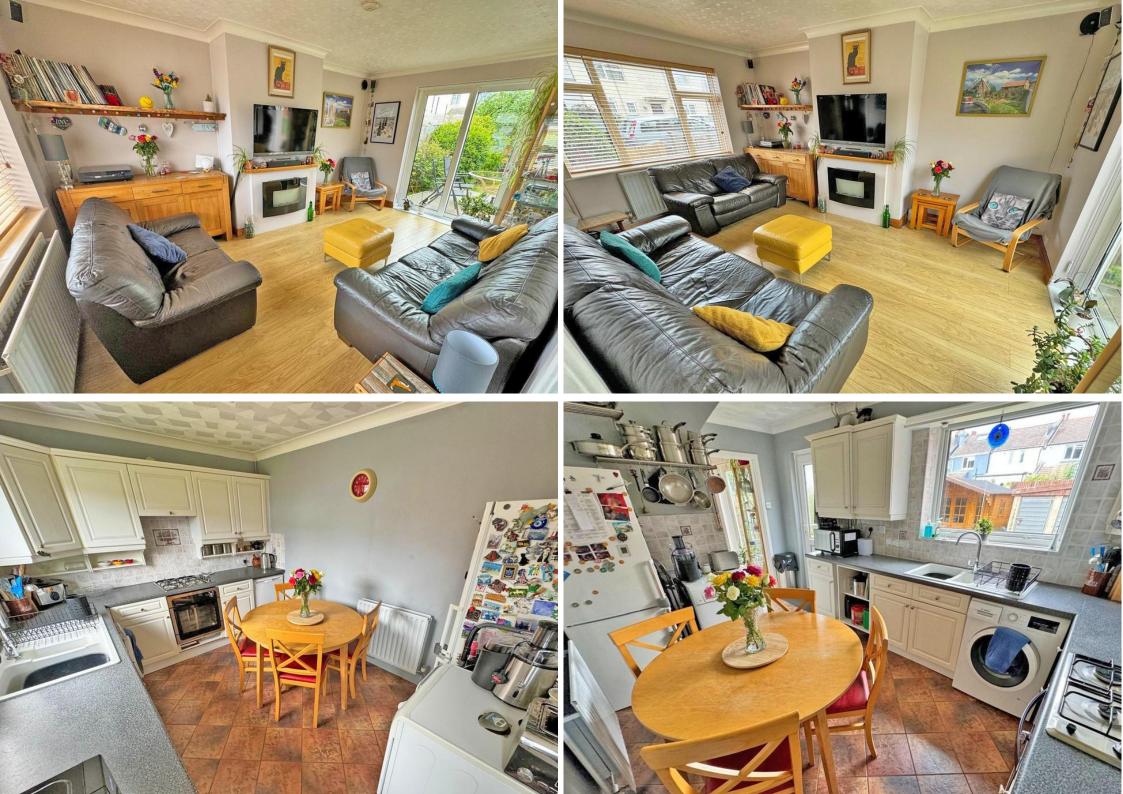

Having been well maintained by the present owners that have been in residence for the past 36 years, this bright property has features to include; 16' dual aspect lounge/diner, spacious 15'2 fitted kitchen/breakfast room, contemporary ground floor shower room and three first floor double bedrooms. Externally, the garden features a 11'7 cabin providing excellent entertaining space on colder nights and a 16'5 double garage. Off road parking is afforded via a private driveway to front. Situated on a completely level ground in this favoured residential location, being within close proximity of Boundary/Station Road with its comprehensive range of shopping facilities, cafes and Portslade mainline railway station. There is a good range of Schools all within walking distance, whilst buses into Brighton & Hove pass nearby. Vale Park with its range of recreational facilities and children's play area is also nearby.

- Spacious semi detached family home
  - Three double bedrooms
- Spacious 15'2 kitchen/breakfast room
  - 16' lounge/diner

- Double glazing & gas central heating
  - Double garage to rear
    - Private driveway
  - 0.5 miles to Portslade station