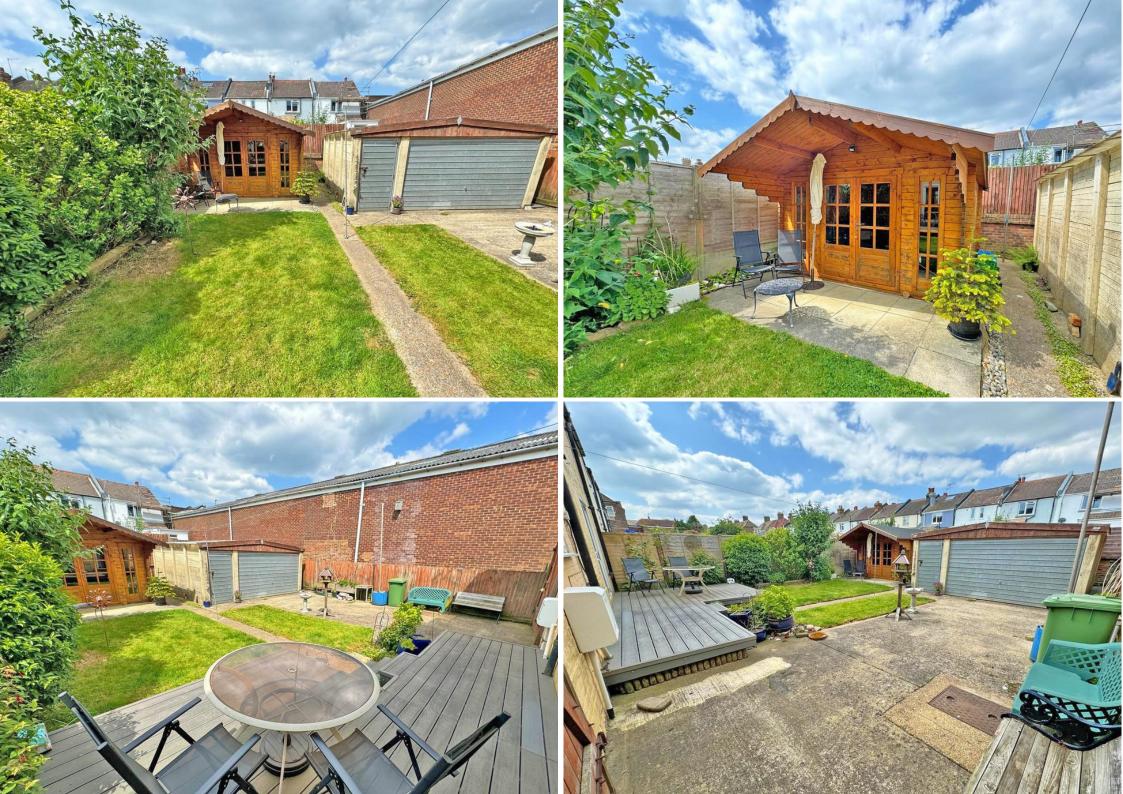

Having been well maintained by the present owners that have been in residence for the past 36 years, this bright property has features to include; 16' dual aspect lounge/diner, spacious 15'2 fitted kitchen/breakfast room, contemporary ground floor shower room and three first floor double bedrooms. Externally, the garden features a 11'7 cabin providing excellent entertaining space on colder nights and a 16'5 double garage. Off road parking is afforded via a private driveway to front. Situated on a completely level ground in this favoured residential location, being within close proximity of Boundary/Station Road with its comprehensive range of shopping facilities, cafes and Portslade mainline railway station. There is a good range of Schools all within walking distance, whilst buses into Brighton & Hove pass nearby. Vale Park with its range of recreational facilities and children's play area is also nearby.

- Spacious semi detached family home
  - Three double bedrooms
- Spacious 15'2 kitchen/breakfast room
  - 16' lounge/diner

- Double glazing & gas central heating
  - Double garage to rear
    - Private driveway
  - 0.5 miles to Portslade station