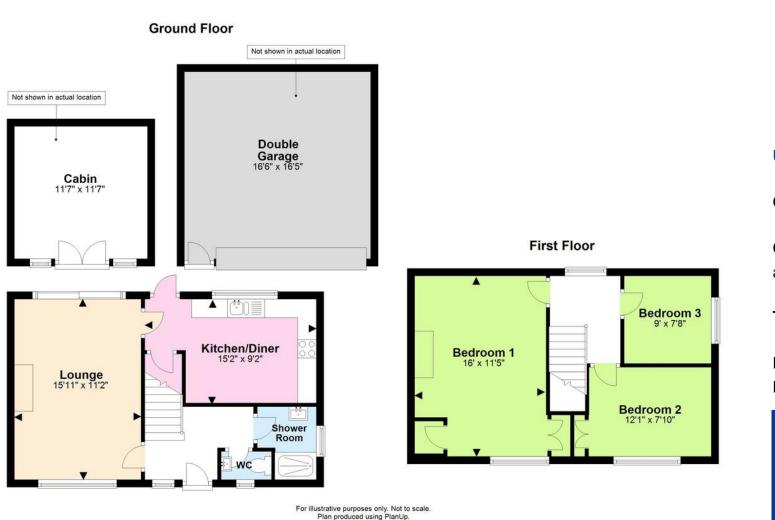

Having been well maintained by the present owners that have been in residence for the past 36 years, this bright property has features to include; 16' dual aspect lounge/diner, spacious 15'2 fitted kitchen/breakfast room, contemporary ground floor shower room and three first floor double bedrooms. Externally, the garden features a 11'7 cabin providing excellent entertaining space on colder nights and a 16'5 double garage. Off road parking is afforded via a private driveway to front. Situated on a completely level ground in this favoured residential location, being within close proximity of Boundary/Station Road with its comprehensive range of shopping facilities, cafes and Portslade mainline railway station. There is a good range of Schools all within walking distance, whilst buses into Brighton & Hove pass nearby. Vale Park with its range of recreational facilities and children's play area is also nearby.

- Spacious semi detached family home
  - Three double bedrooms
- Spacious 15'2 kitchen/breakfast room
  - 16' lounge/diner

- Double glazing & gas central heating
  - Double garage to rear
    - Private driveway
  - 0.5 miles to Portslade station