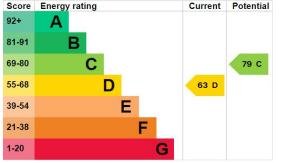

## **Useful Information**

**Council Tax:** C - £1,980.36 per annum (2023/2024)

Tenure: Freehold

Brighton & Hove City Council

To book a viewing, or a valuation of your own property, get in touch with one of our experts.