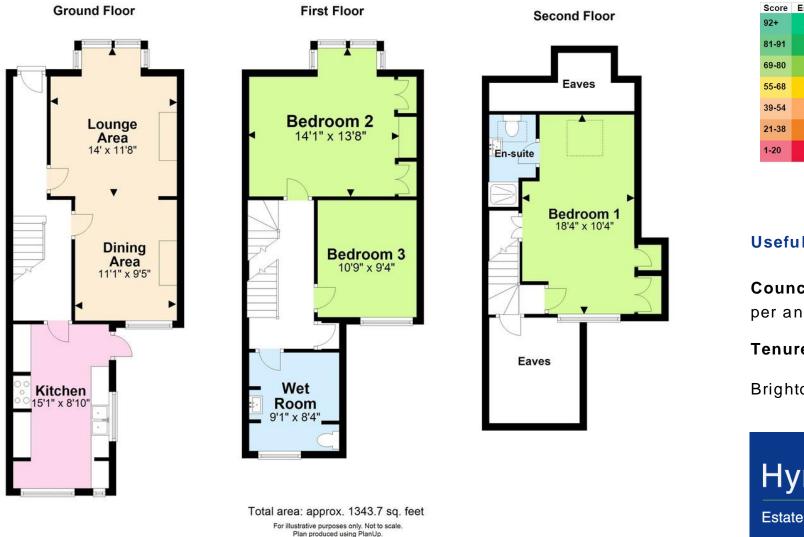

66

Having been extended to boast accommodation over three floors, the property comprises; 25' lounge through diner with feature cast iron open fire, refitted kitchen, stunning modern fitted shower room, two double first floor bedrooms and an impressive master bedroom with en-suite shower room. Externally there is a delightful walled rear garden benefitting from a favoured sunny westerly aspect.

- Extended period home
- Three double bedrooms
- Accommodation over three floors
  - Roof replaced in 2023

- 25' Lounge / diner with open fire
- En-suite to master bedroom
- West facing rear garden
  - No on-going chain