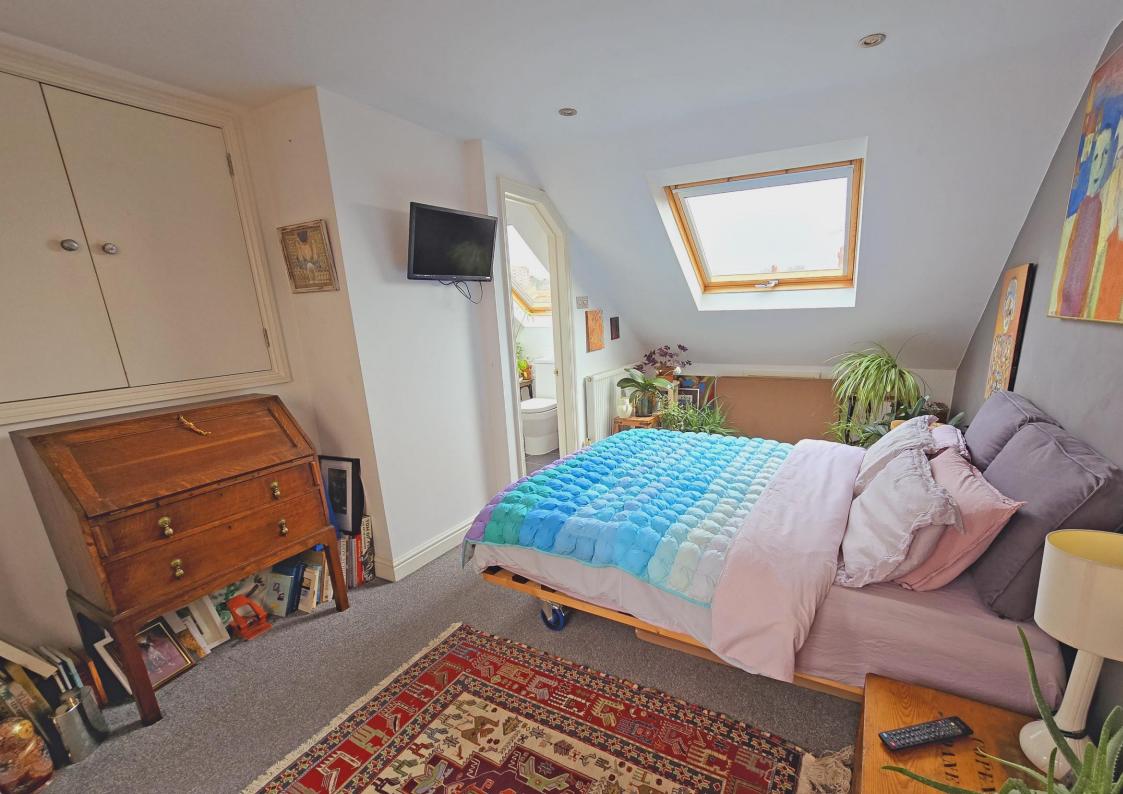

66

Having been extended to boast accommodation over three floors, the property comprises; 25' lounge through diner with feature cast iron open fire, refitted kitchen, stunning modern fitted shower room, two double first floor bedrooms and an impressive master bedroom with en-suite shower room. Externally there is a delightful walled rear garden benefitting from a favoured sunny westerly aspect.

- Extended period home
- Three double bedrooms
- Accommodation over three floors
  - Roof replaced in 2023

- 25' Lounge / diner with open fire
- En-suite to master bedroom
- West facing rear garden
  - No on-going chain