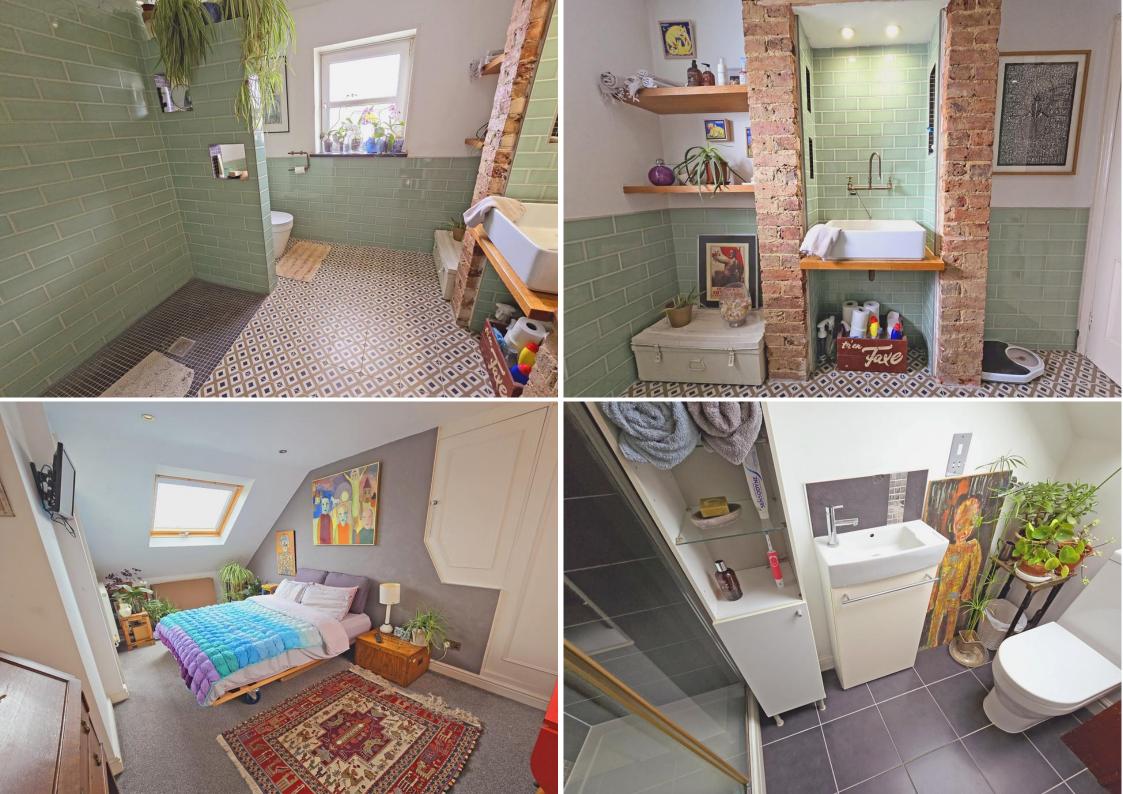

66

Having been extended to boast accommodation over three floors, the property comprises; 25' lounge through diner with feature cast iron open fire, refitted kitchen, stunning modern fitted shower room, two double first floor bedrooms and an impressive master bedroom with en-suite shower room. Externally there is a delightful walled rear garden benefitting from a favoured sunny westerly aspect.