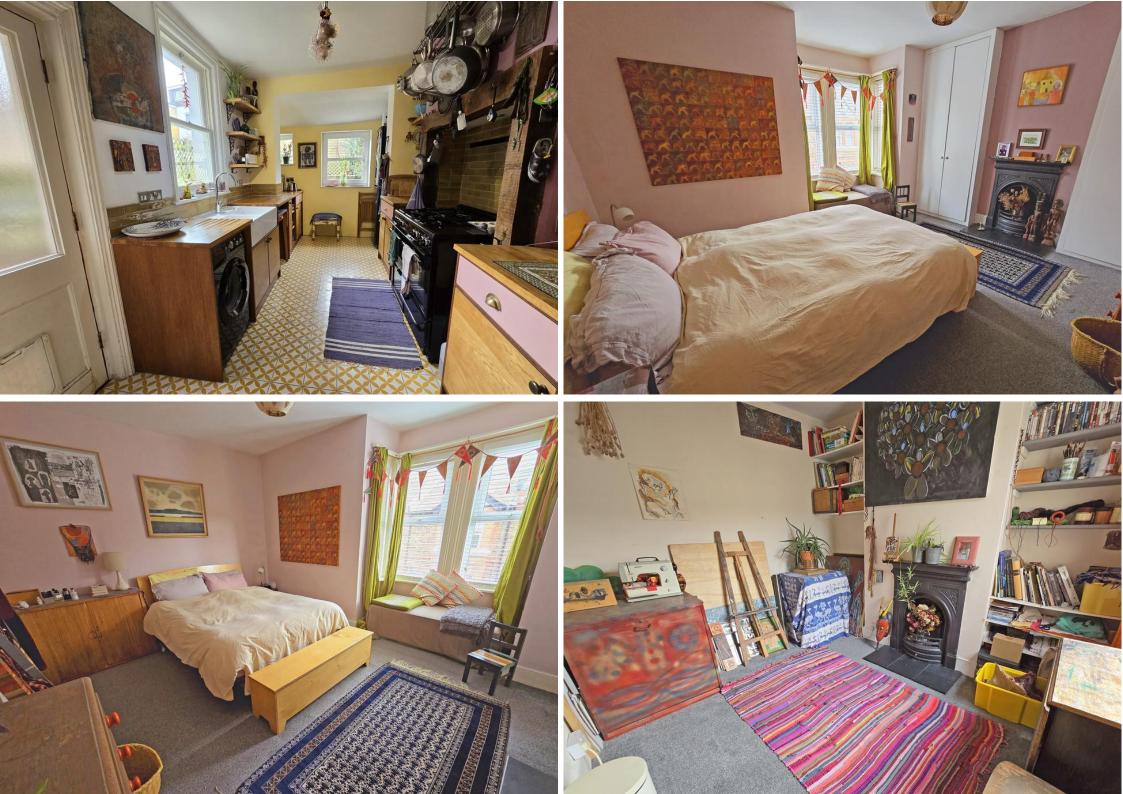

66

Having been extended to boast accommodation over three floors, the property comprises; 25' lounge through diner with feature cast iron open fire, refitted kitchen, stunning modern fitted shower room, two double first floor bedrooms and an impressive master bedroom with en-suite shower room. Externally there is a delightful walled rear garden benefitting from a favoured sunny westerly aspect.

- Extended period home
- Three double bedrooms
- Accommodation over three floors
  - Roof replaced in 2023

- 25' Lounge / diner with open fire
- En-suite to master bedroom
- West facing rear garden
  - No on-going chain