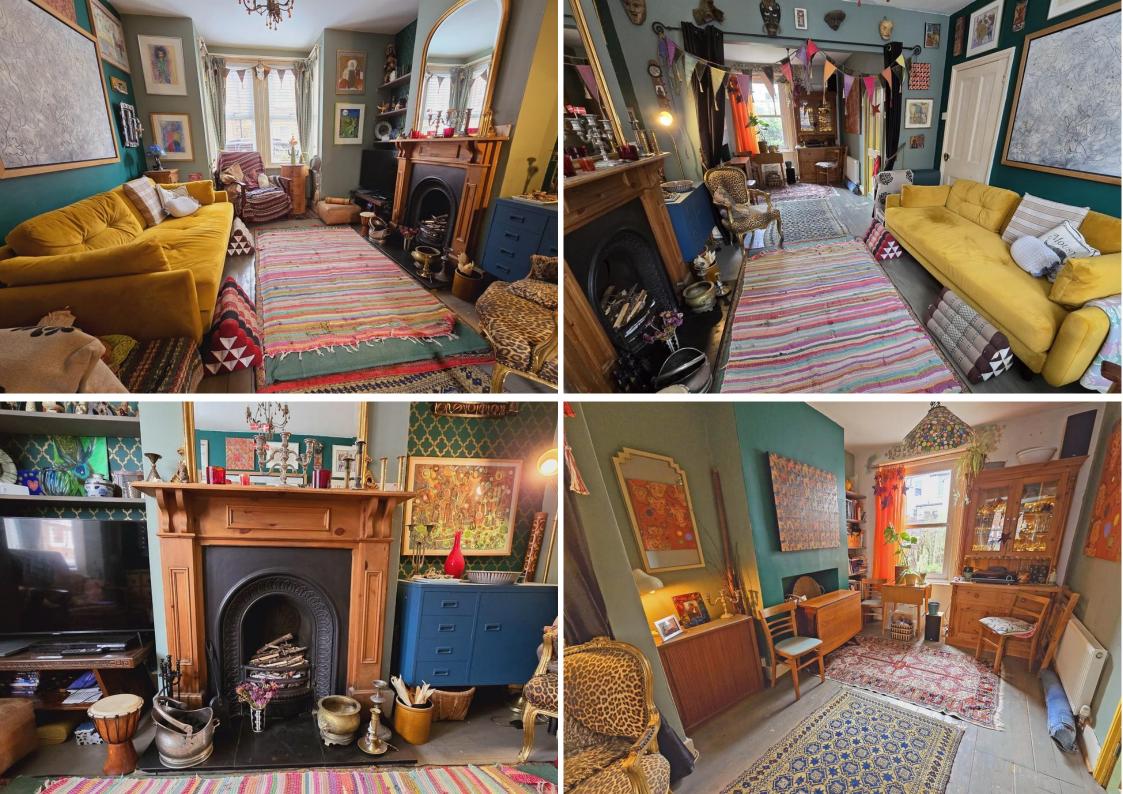

66

Having been extended to boast accommodation over three floors, the property comprises; 25' lounge through diner with feature cast iron open fire, refitted kitchen, stunning modern fitted shower room, two double first floor bedrooms and an impressive master bedroom with en-suite shower room. Externally there is a delightful walled rear garden benefitting from a favoured sunny westerly aspect.

- Extended period home
- Three double bedrooms
- Accommodation over three floors
  - Roof replaced in 2023

- 25' Lounge / diner with open fire
- En-suite to master bedroom
- West facing rear garden
  - No on-going chain