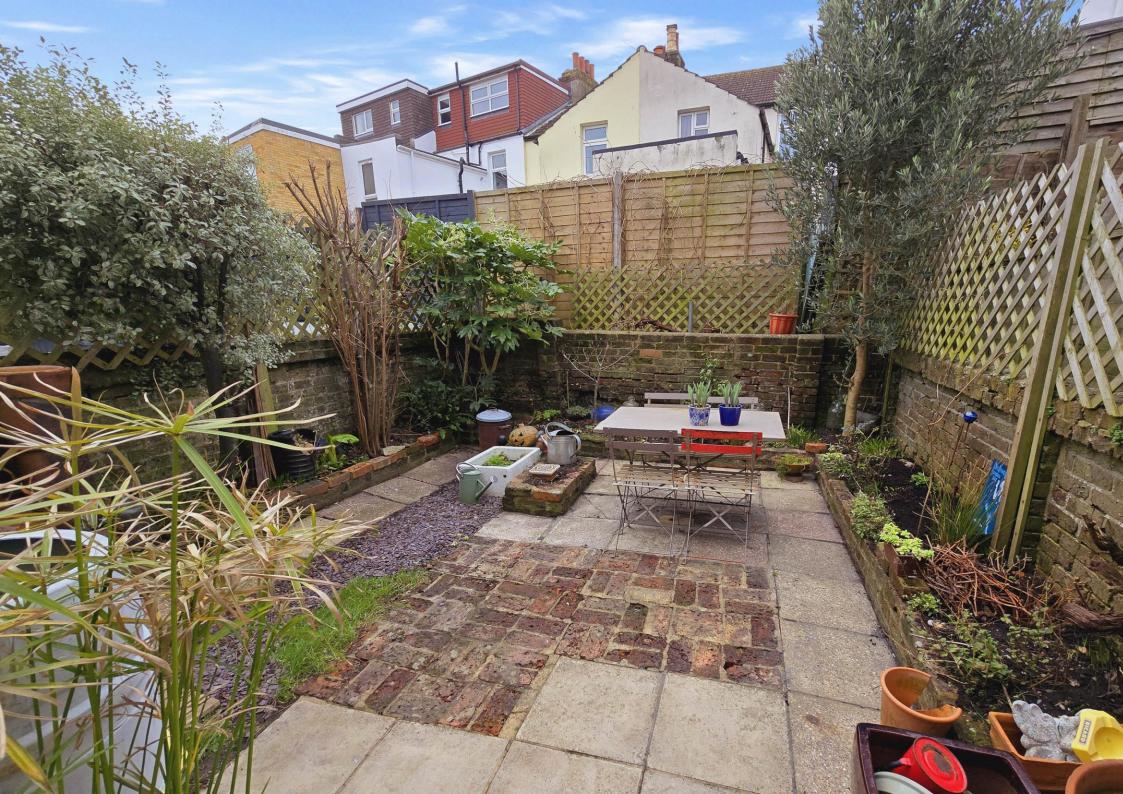

## An extended three double bedroom period home with west facing garden and en-suite

Hyman Hill are delighted to offer for sale this deceptively spacious mid terraced period family home situated in a sought after level ground location being within easy reach of amenities and railway station.

66

Having been extended to boast accommodation over three floors, the property comprises; 25' lounge through diner with feature cast iron open fire, refitted kitchen, stunning modern fitted shower room, two double first floor bedrooms and an impressive master bedroom with en-suite shower room. Externally there is a delightful walled rear garden benefitting from a favoured sunny westerly aspect.