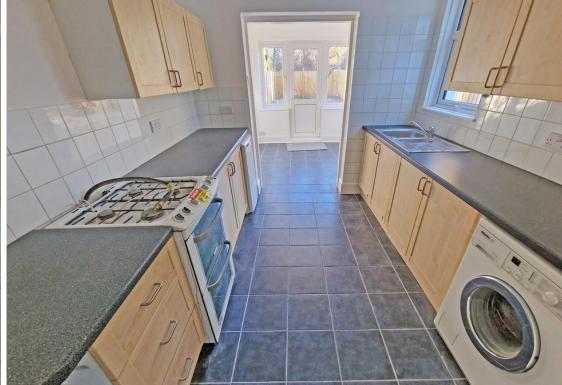

Having been the recent subject of redecoration throughout, this property boasts many features to include; spacious 25'8 dual aspect lounge through dining room with feature cast iron fireplaces, fitted kitchen leading to lovely breakfast room, two good sized first floor bedrooms and a spacious dual aspect bathroom with bath and separate shower cubicle. We understand that a Worcester combination boiler was installed in November 2022 providing gas central heating and there is double glazing throughout. Externally, there is a delightful and secluded landscaped rear garden offering a sandstone patio and freshly laid lawn enclosed by brand new timber fencing.