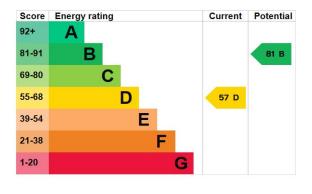

### **Useful Information**

Council Tax: C £1,301.40 per annum (2023/2024).

Freehold: Freehold

Adur District Council

Total area: approx. 919.1 sq. feet

For illustrative purposes only. Not to scale.

Plan produced using PlanUp.