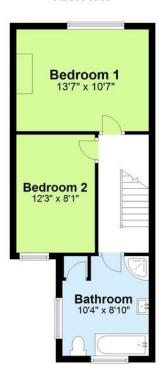

#### First Floor

### **Useful Information**

Council Tax: C £1,301.40 per annum (2023/2024).

Freehold: Freehold

Adur District Council

Total area: approx. 919.1 sq. feet

For illustrative purposes only. Not to scale.

Plan produced using PlanUp.