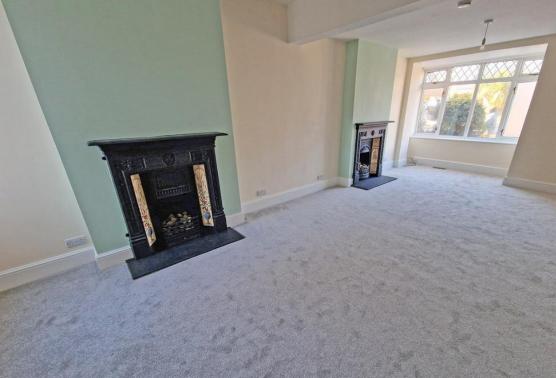

Having been the recent subject of redecoration throughout, this property boasts many features to include; spacious 25'8 dual aspect lounge through dining room with feature cast iron fireplaces, fitted kitchen leading to lovely breakfast room, two good sized first floor bedrooms and a spacious dual aspect bathroom with bath and separate shower cubicle. We understand that a Worcester combination boiler was installed in November 2022 providing gas central heating and there is double glazing throughout. Externally, there is a delightful and secluded landscaped rear garden offering a sandstone patio and freshly laid lawn enclosed by brand new timber fencing.