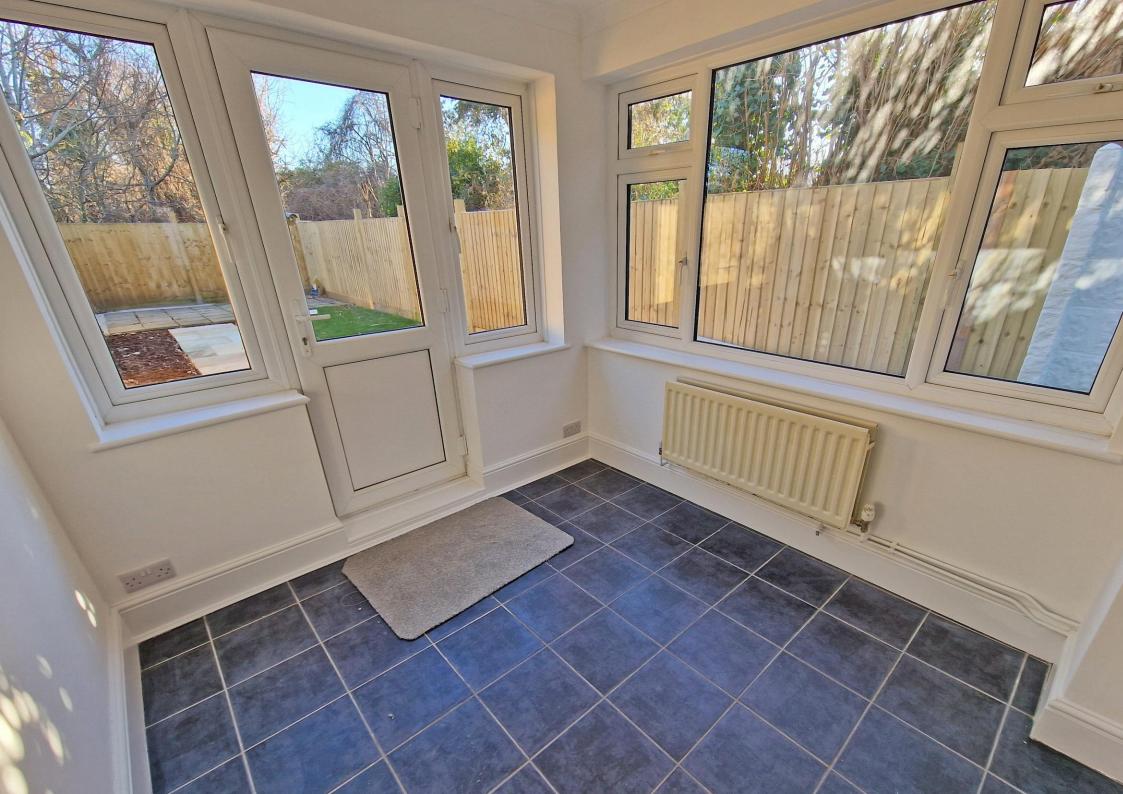

Having been the recent subject of redecoration throughout, this property boasts many features to include; spacious 25'8 dual aspect lounge through dining room with feature cast iron fireplaces, fitted kitchen leading to lovely breakfast room, two good sized first floor bedrooms and a spacious dual aspect bathroom with bath and separate shower cubicle. We understand that a Worcester combination boiler was installed in November 2022 providing gas central heating and there is double glazing throughout. Externally, there is a delightful and secluded landscaped rear garden offering a sandstone patio and freshly laid lawn enclosed by brand new timber fencing.