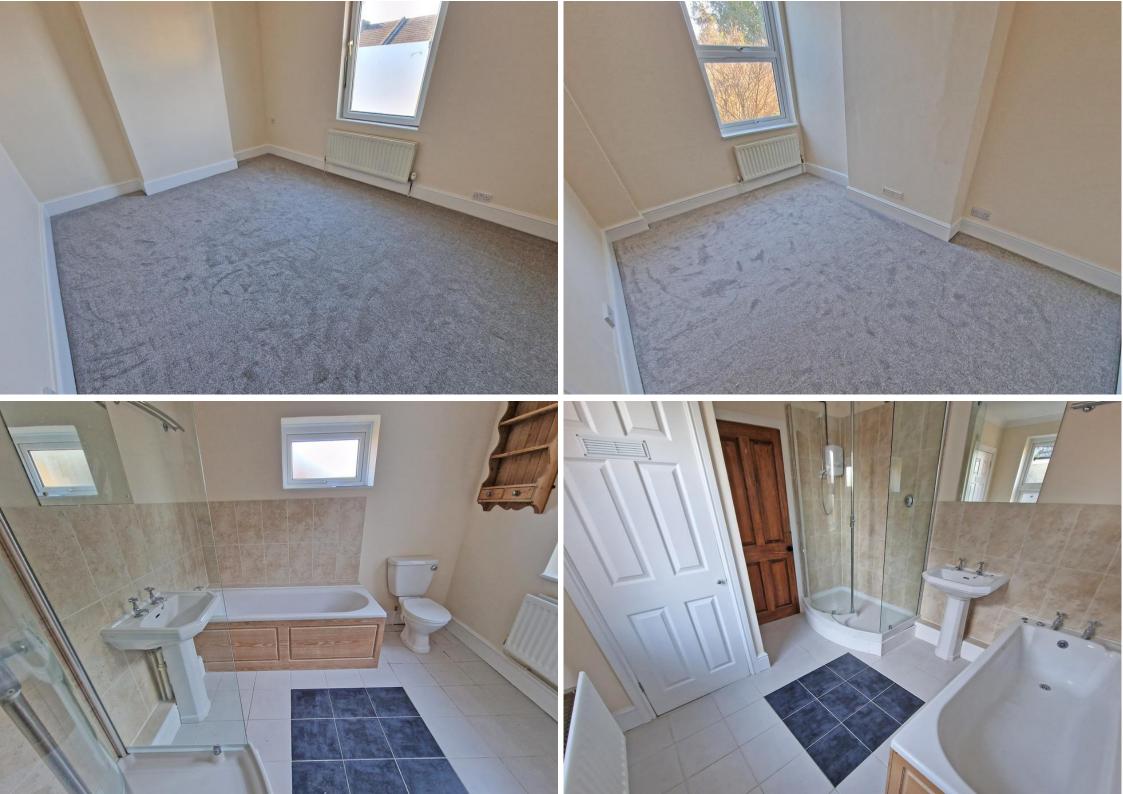

Having been the recent subject of redecoration throughout, this property boasts many features to include; spacious 25'8 dual aspect lounge through dining room with feature cast iron fireplaces, fitted kitchen leading to lovely breakfast room, two good sized first floor bedrooms and a spacious dual aspect bathroom with bath and separate shower cubicle. We understand that a Worcester combination boiler was installed in November 2022 providing gas central heating and there is double glazing throughout. Externally, there is a delightful and secluded landscaped rear garden offering a sandstone patio and freshly laid lawn enclosed by brand new timber fencing.