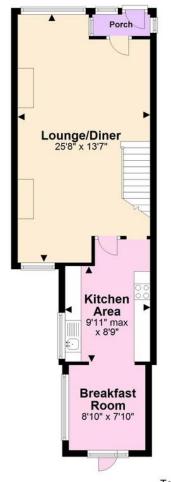

#### **Ground Floor**

### **Useful Information**

Council Tax: C £1,301.40 per annum (2023/2024).

Freehold: Freehold

Adur District Council

Total area: approx. 919.1 sq. feet

For illustrative purposes only. Not to scale.

Plan produced using PlanUp.