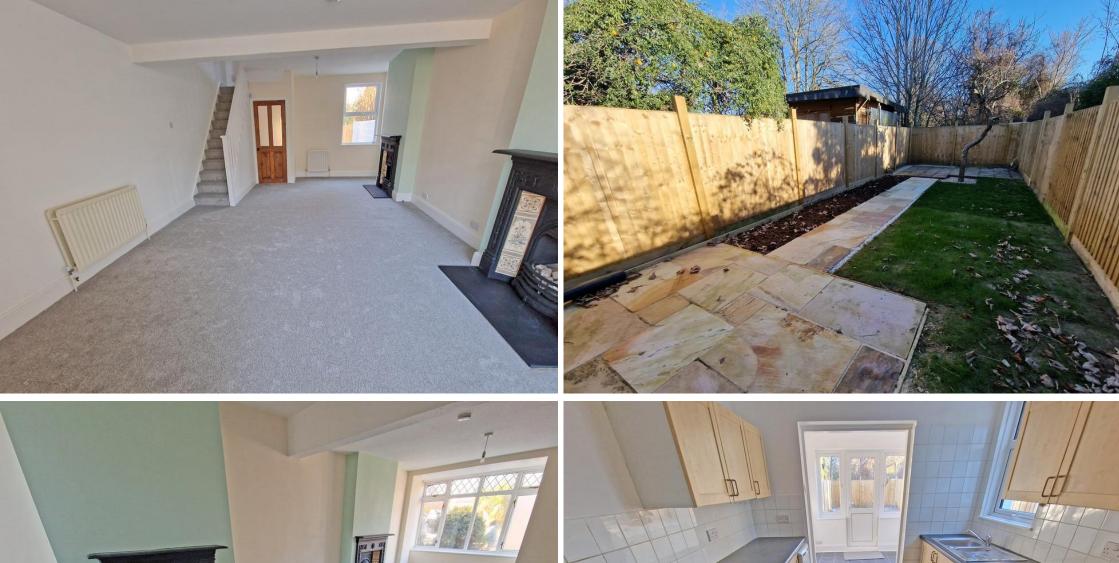

Having been the recent subject of redecoration throughout, this property boasts many features to include; spacious 25'8 dual aspect lounge through dining room with feature cast iron fireplaces, fitted kitchen leading to lovely breakfast room, two good sized first floor bedrooms and a spacious dual aspect bathroom with bath and separate shower cubicle. We understand that a Worcester combination boiler was installed in November 2022 providing gas central heating and there is double glazing throughout. Externally, there is a delightful and secluded landscaped rear garden offering a sandstone patio and freshly laid lawn enclosed by brand new timber fencing.

- End of terrace older style property
  - Two double bedrooms
  - Redecorated throughout
    - 25'8 lounge / diner

- Kitchen opening onto breakfast room
  - Landscaped rear garden
- Just off Southwick Village Green
  - No on-going chain