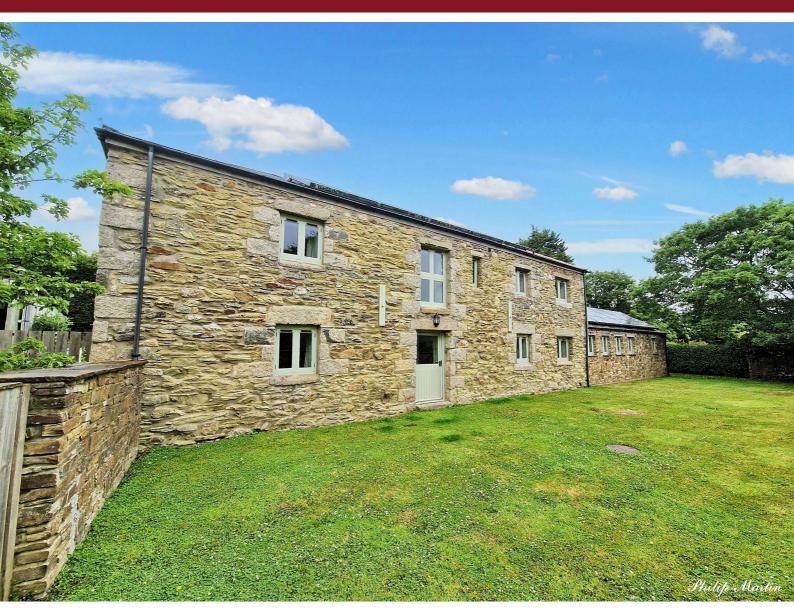

# The Old Dairy The Old Dairy, Tregavethan, Truro, TR4 9EL

A large detached converted barn situated in a wonderful rural location with easy access to Truro and the A30. Briefly the accommodation comprises; Entrance hall, lounge, snug, kitchen/dining room, utility, cloakroom, 5 bedrooms (3 en-suite) and family bathroom. Outside there is plenty of parking and good sized gardens with patio areas. Available with Furniture if Required and Pets Considered. Water included.

- Ground Source Underfloor Heating
- Pets Considered
- Available End of April
- Council Tax TBC
- Large Gardens

- Double Glazed Windows
- Plenty of Parking
- Deposit £2884
- FPC A
- Initial Fixed Term of 6 Months