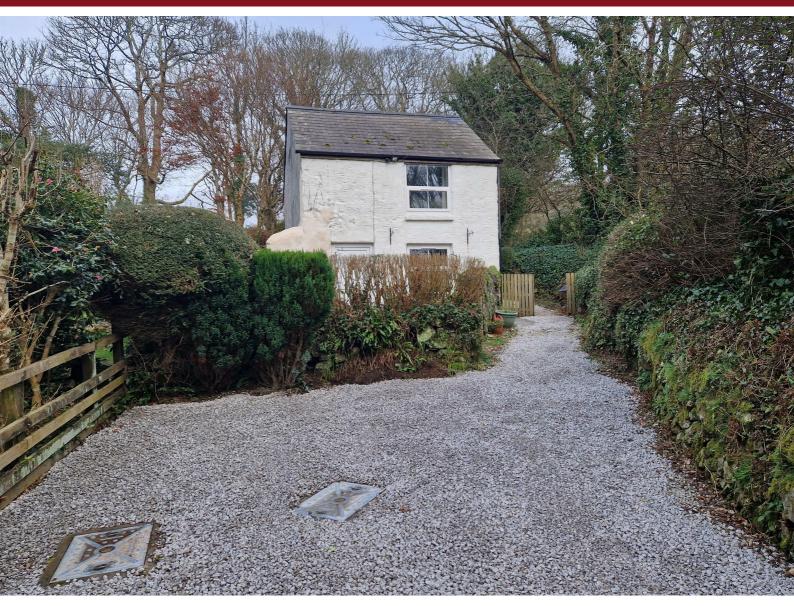

## 6 BOWNDER AN SYCAMOR, TODPOOL, REDRUTH, CORNWALL, TR16 5QG

A charming detached cottage situated in a wonderful wooded location part way between Truro and Redruth and forming part of the Tregothnan Estate. Lounge, kitchen, bedroom and bathroom. Front parking space, courtyard garden and large rear garden with outhouse. Night storage heating and double glazed windows. Pets considered.

- Electric Heating
- Pets Considered
- Available Immediately
- Council Tax Band B
- Large Rear Garden and Outhouse

- Double Glazed Windows
- Gravelled Parking Area
- Deposit £980
- FPC F
- Initial Fixed Term of 12 Months

## **DIRECTIONS**

Proceeding out of Chacewater towards St Day the turning to Bownder an Sycamor will be found at the bottom of the hill on the left hand side. The property is then located part way in on the left.