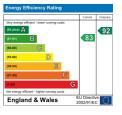

- Gas Fired Central Heating
- No Pets
- Available mid August
- Council Tax Band D
- Gardens

- Double Glazed Windows
- Plenty of Parking
- Deposit £1673
- FPC B
- Initial Fixed Term of 6 Months