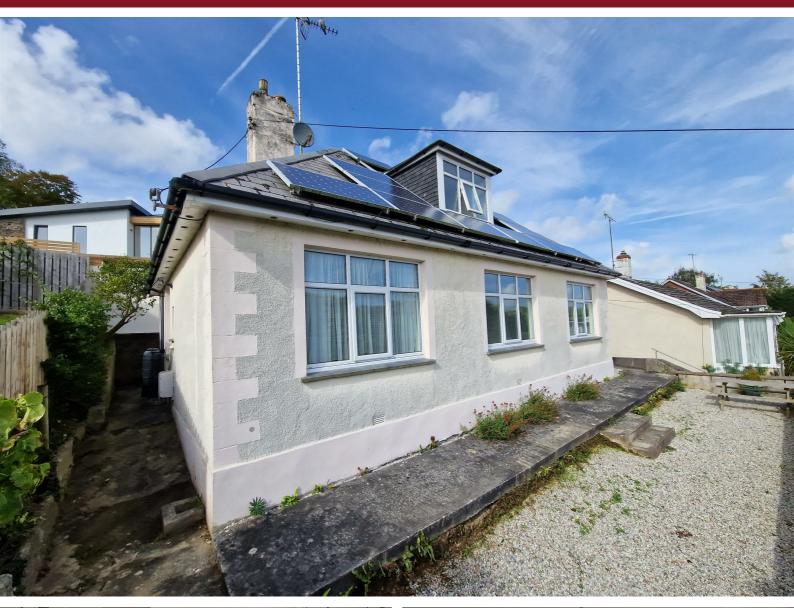

# Penlee Tresillian, Truro, Cornwall, TR2 4BN

A detached property situated in a popular village location and briefly the accommodation comprises; porch, hallway, lounge, dining room/bedroom 4, kitchen, 3 main bedrooms (one en-suite) and bathroom. Outside there is plenty of parking and gardens. No Pets.

- Gas Fired Central Heating
- No Pets
- Available mid August
- Council Tax Band D
- Gardens

- Double Glazed Windows
- Plenty of Parking
- Deposit £1673
- FPC B
- Initial Fixed Term of 6 Months