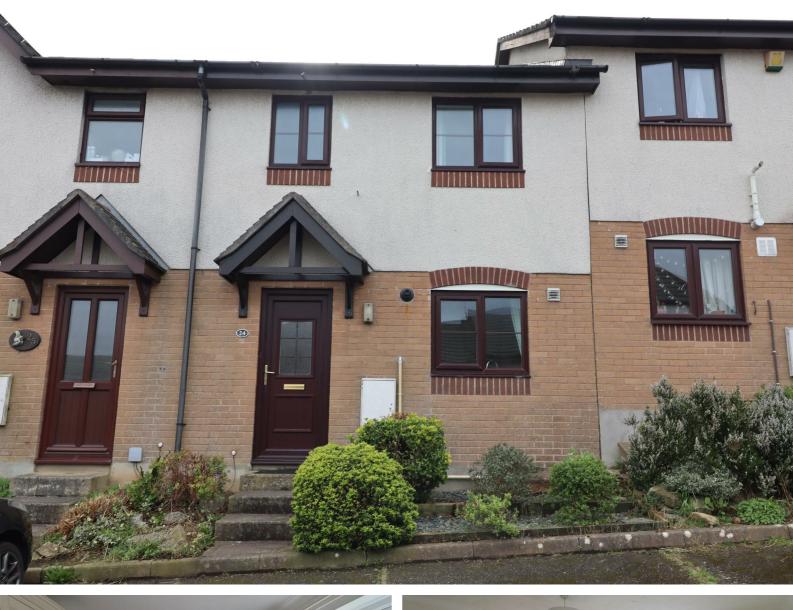

## 24 Chyvelah Ope, Gloweth, Truro, Cornwall, TR1 3YA

A mid terraced modern house situated on a popular residential development with easy access to the schools, college, hospital, A30 and the city centre. Hallway, lounge/dining room, kitchen, 2 bedrooms and bathroom. Gas fired central heating, double glazed windows, patio garden to rear and two parking spaces. No pets.

- Gas Central Heating
- No Pets
- Available July
- Council Tax Band B
- Enclosed Rear Patio Garden

- Double Glazed Windows
- 2 Parking Spaces
- Deposit £1269
- EPC C
- Initial Fixed Term of 6 Months