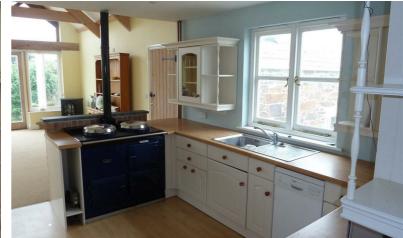

## Philip Martin

LETTINGS LIMITED







VERYAN £950 PCM

## POND COTTAGE VERYAN, TRURO, CORNWALL, TR2 5PP

A semi detached single storey property situated in a wonderful rural location on the Roseland Peninsula. Hall, lounge/dining room, kitchen, bedroom and shower room. Double glazing, oil fired Aga for heating, water and cooking and parking for two vehicles. Landlord bills for electric, water and sewerage. Not suitable for children and no pets. Unfurnished.

- Oil Fired Aga for Heating
- No Pets
- Available August
- Council Tax Band A
- Garden and Seating Area

- Double Glazed Windows
- Parking for Two Vehicles
- Deposit £1096
- FPC F
- Initial Fixed Term of 6 Months

LOUNGE/DINING ROOM

**KITCHEN** 

BEDROOM

SHOWER ROOM

## Credit References and Deposit

Prospective tenants will be required to complete an application form