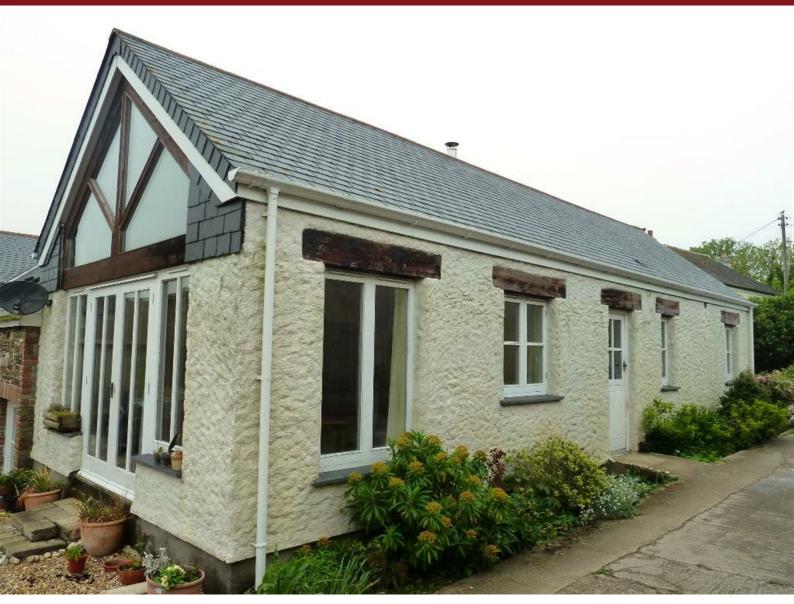

## POND COTTAGE VERYAN, TRURO, CORNWALL, TR2 5PP

A semi detached single storey property situated in a wonderful rural location on the Roseland Peninsula. Hall, lounge/dining room, kitchen, bedroom and shower room. Double glazing, oil fired Aga for heating, water and cooking and parking for two vehicles. Landlord bills for electric, water and sewerage. Not suitable for children and no pets. Unfurnished.

- Oil Fired Aga for Heating
- No Pets
- Available August
- Council Tax Band A
- Garden and Seating Area

- Double Glazed Windows
- Parking for Two Vehicles
- Deposit £1096
- FPC F
- Initial Fixed Term of 6 Months