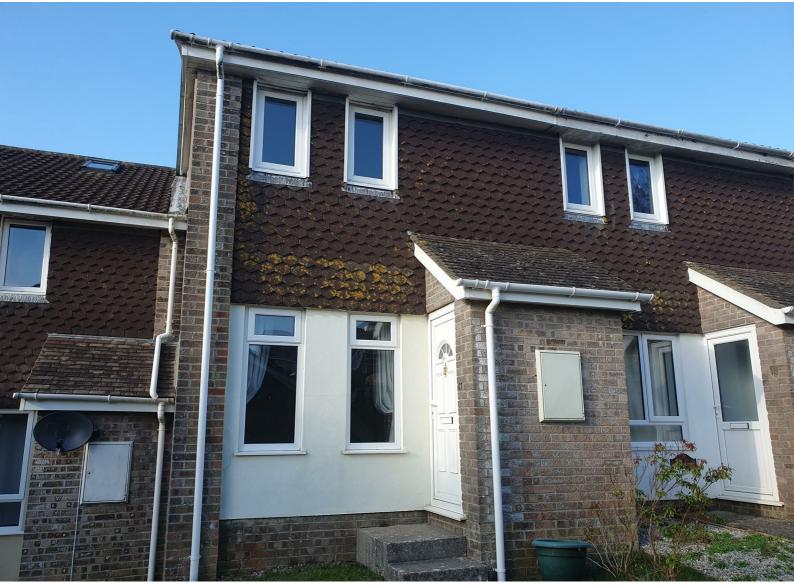

# 17 Killigrew Gardens, St. Erme, Truro, Cornwall, TR4 9BT

A mid terraced house situated in a popular village location part way between Truro and the A30. Porch, lounge, kitchen/dining room, rear porch, 2 bedrooms, shower room and useful converted attic room. Enclosed rear garden and garage for storage only. Pets Considered.