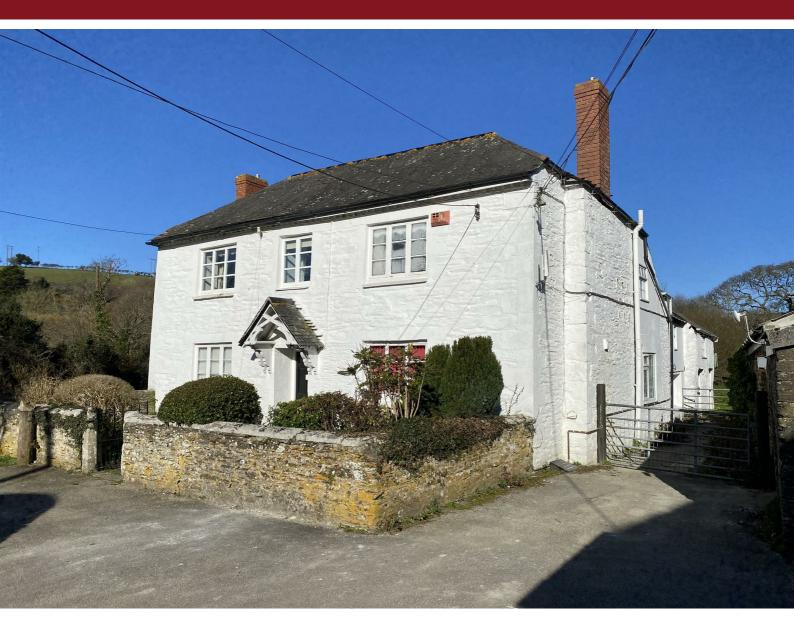

## MILL FARM TRESILLIAN, TRURO, CORNWALL, TR2 4AU

A large detached farmhouse cottage forming part of the Tregothnan Estate and situated in a convenient location with good access to Truro and St Austell. Hallway, lounge/dining room, garden room, kitchen/breakfast room, pantry, rear hall, utility, shower room, store, 6 bedrooms and bathroom. Large stone shed, stables and mature gardens and paddock. Pets considered.

## **DIRECTIONS**

Entering Tresillian from the Truro direction continue through the village and over the bridge. The entrance to the property will be found on the left hand side after the terrace of cottages.