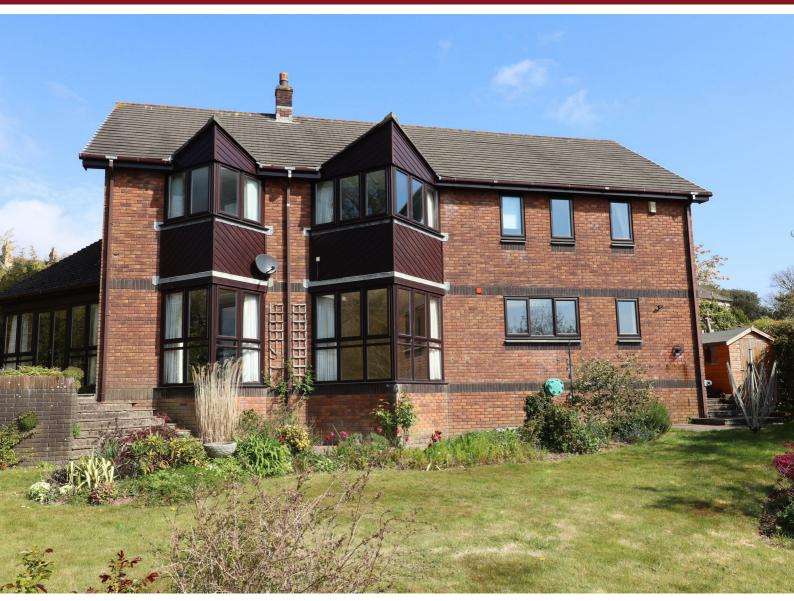

## 21 Knoll Park, Truro, Cornwall, TR1 1FF

A large detached house situated in a sought after residential location on the edge of Truro overlooking open farmland and briefly the accommodation comprises; Porch, hallway, lounge, dining room, kitchen, cloakroom, utility, 4 bedrooms (3 en-suite) and an integral garage. Outside there are large gardens with a raised patio and plenty of parking. Pets considered.

- Gas Fired Central Heating
- Pets considered
- Available End of June
- Council Tax Band G
- Large Mature Gardens

- Double Glazed Windows
- Double garage and Parking
- Deposit £2538
- FPC D
- Initial Fixed Term of 6 Months