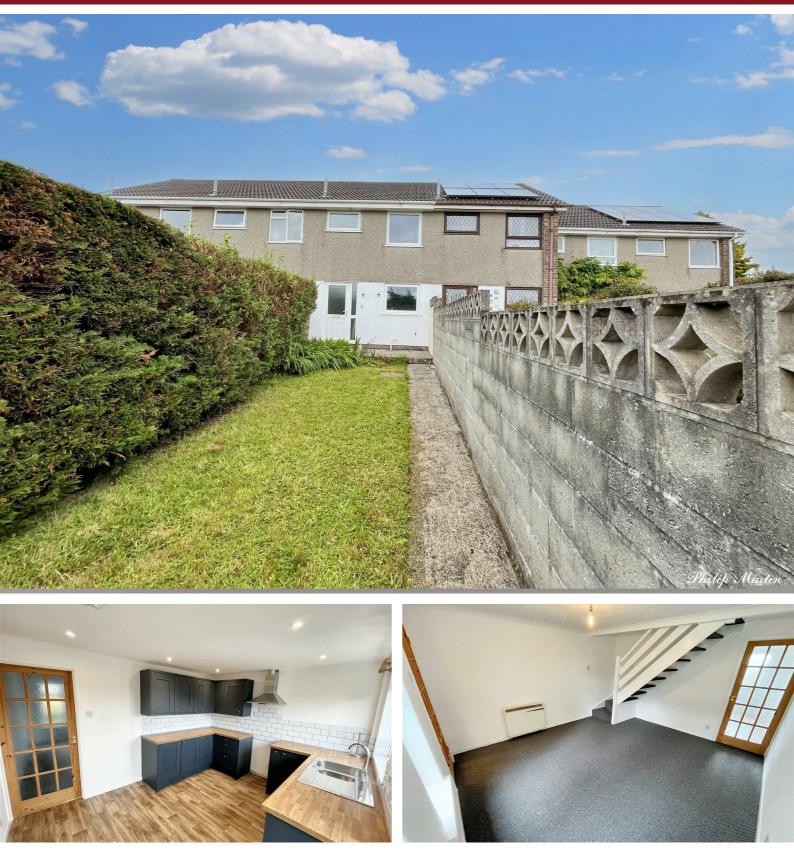

# 4 Killigrew Gardens, St. Erme, Truro, Cornwall, TR4 9BT

A well presented house within commuting distance of Truro and close to A30. Accommodation comprises 2 double bedrooms, sitting room, new fitted kitchen/diner and bathroom. Enclosed garden to rear with garage. Electric heating. No Pets.

- Electric Heating
- No Pets
- Available June
- Council Tax Band B
- Front and Rear Gardens

- Double Glazed Windows
- Garage and Parking
- Deposit £1067
- EPC D
- Initial Fixed Term of 6 Months

#### Directions

Heading from Truro towards Carland Cross on the A39 turn right towards Trispen/St Erme and then right again on to Eglos Road. The property is located at the very beginning of Killigrew Gardens and looks out onto Eglos Road.