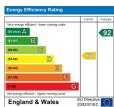

- Electric Heating
- No Pets
- Available June
- Council Tax Band B
- Front and Rear Gardens

- Double Glazed Windows
- Garage and Parking
- Deposit £1067
- EPC D
- Initial Fixed Term of 6 Months