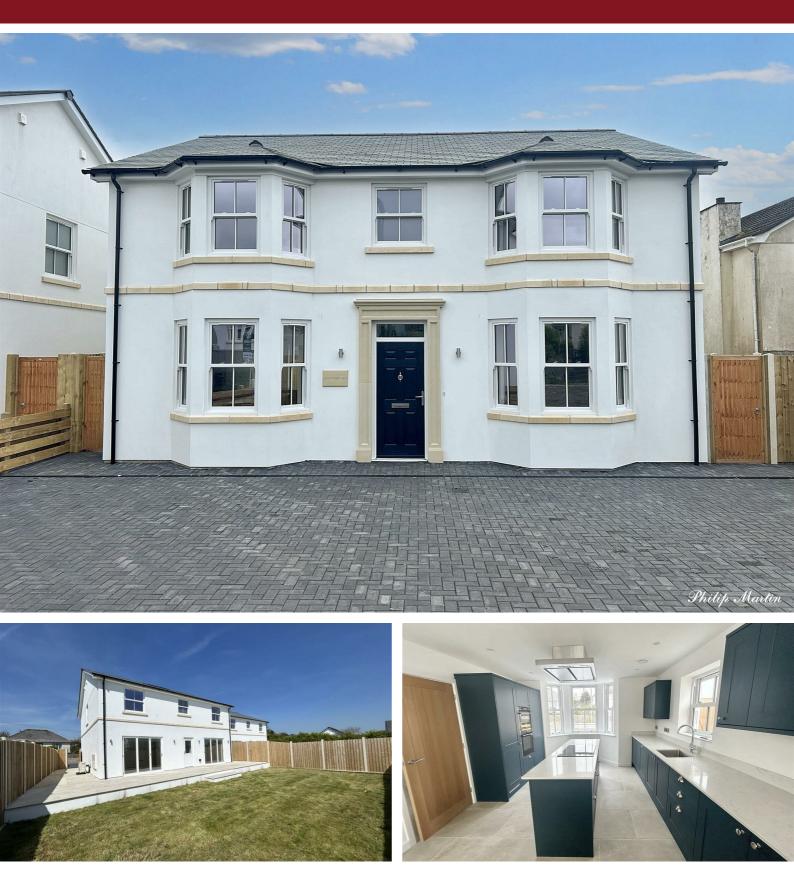

# Meadowley Falmouth Road, Helston, TR13 8JT

Meadowley is a very attractive brand new detached house that has just been completed and is ready for immediate occupation. A front drive provides parking for at least five cars with ample space for a motorhome, trailer etc. The rear garden is enclosed with level lawn and large stone terrace providing lots of sitting out space. The accommodation includes five bedrooms and family bathroom on the first floor with feature galleried landing. The master and guest bedrooms have en suite shower rooms. The first floor bedrooms are carpeted whilst the bathroom and en suite are tiled. The ground floor incudes a spacious hallway, sitting room, stunning kitchen with quartz worktops and integral appliances, large dining area, utility room, cloakroom and sitting room. The ground floor has natural stone floors apart from the lounge that is carpeted. The staircase, doors and architraves are solid oak. An internal viewing is essential. Pets Considered.