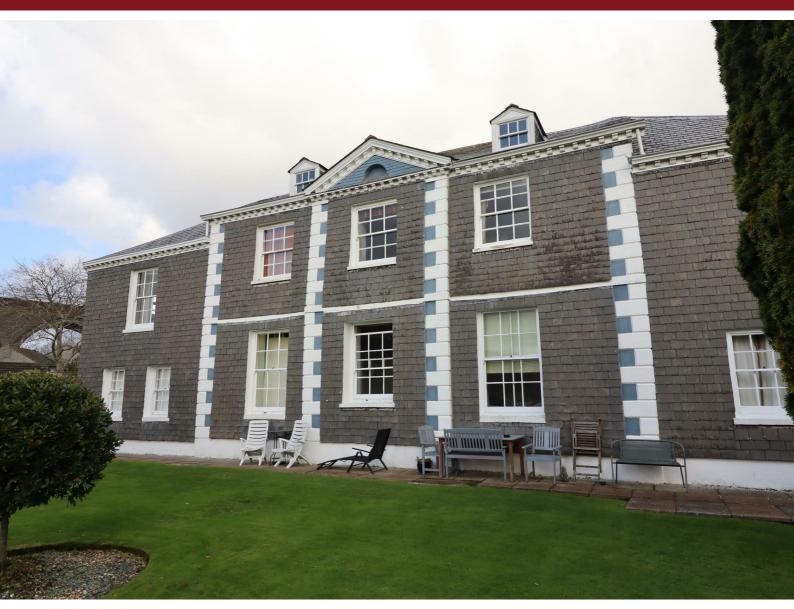

# 5 Benson House, Truro, Cornwall, TR1 1DE

A first floor flat situated in a convenient location close to the City centre and with lovely views towards the Cathedral. Entrance hall and stairs, lounge/dining room, kitchen, 2 bedrooms, bathroom and large boarded loft with dormer window accessed via a loft ladder. Allocated parking space and communal gardens. No Pets.

- Electric Heating
- No Pets
- Available Late May
- Council Tax Band A
- Communal Gardens
- ENTRANCE HALL

With stairs to the flat

LOUNGE/DINING ROOM

Kitchen

Bedroom 1

Bedroom 2

Bathroom

BOARDED LOFT