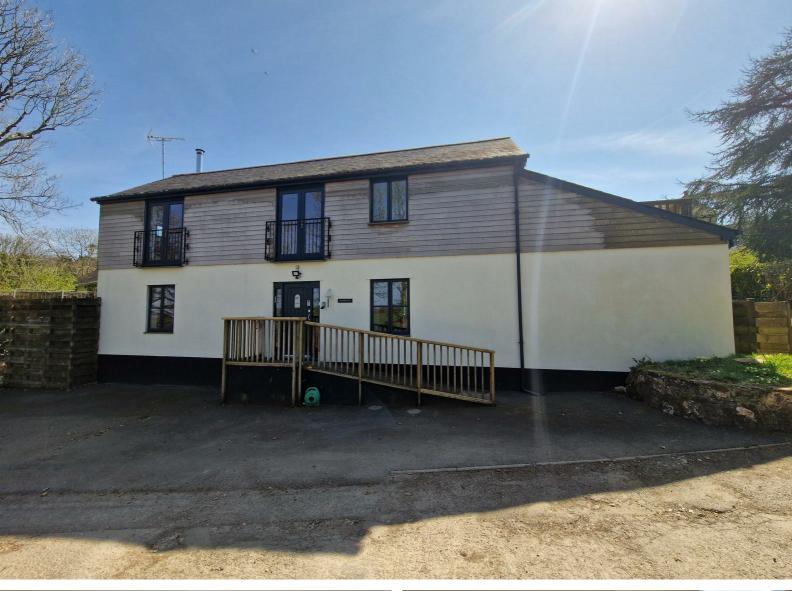

# Fentongoose Barn Sparnock, Truro, TR3 6EB

A detached property situated in a wonderful rural location on the edge of Truro and briefly the accommodation comprises; open plan living room/kitchen, 3 bedrooms (one en-suite) and family bathroom. Outside there are gardens and plenty of parking. 1 dog considered.