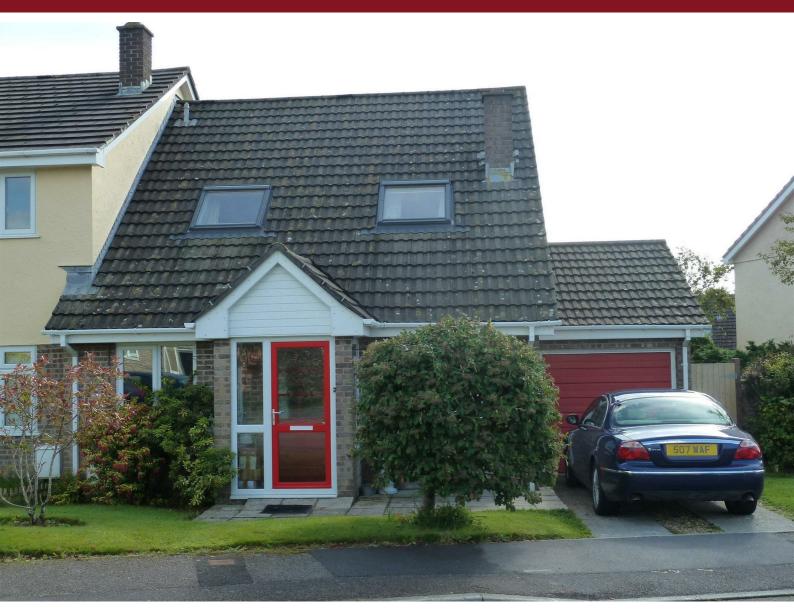

# 17 Carne View Road, Probus, Truro, Cornwall, TR2 4HZ

A very well presented semi detached house situated on a popular residential development. Entrance porch, lounge, kitchen/dining room, ground floor double bedroom, ground floor shower room, two upstairs double bedrooms and upstairs bathroom. Garage, parking, enclosed garden and gas fired central heating. Pets Considered.

- Gas Fired Central Heating
- Pets Considered
- Available Mid May
- Council Tax Band C
- Front and Rear Gardens

- Double Glazed Windows
- Parking and Garage
- Deposit £1615
- FPC D
- Initial Fixed Term of 6 Months