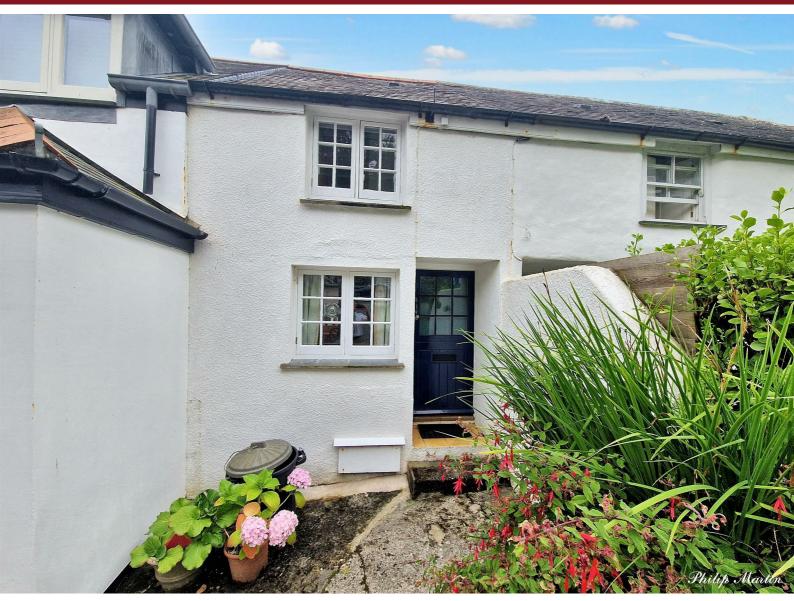

## PAX PLACE PORTLOE, TRURO, CORNWALL, TR2 5QX

A mid terraced cottage situated in a wonderful coastal location enjoying sea views. Accommodation arranged over 3 floors with living room, kitchen, bedroom, shower room, utility, bathroom and garden room. Small courtyard garden. No Pets.

- Electric Heating
- No Pets
- Available End April
- Council Tax Band A
- Small Courtyard Garden

- Double Glazed Windows
- Street Parking
- Deposit £1153
- EPC Exempt
- Initial Fixed Term of 6 Months

LIVING ROOM