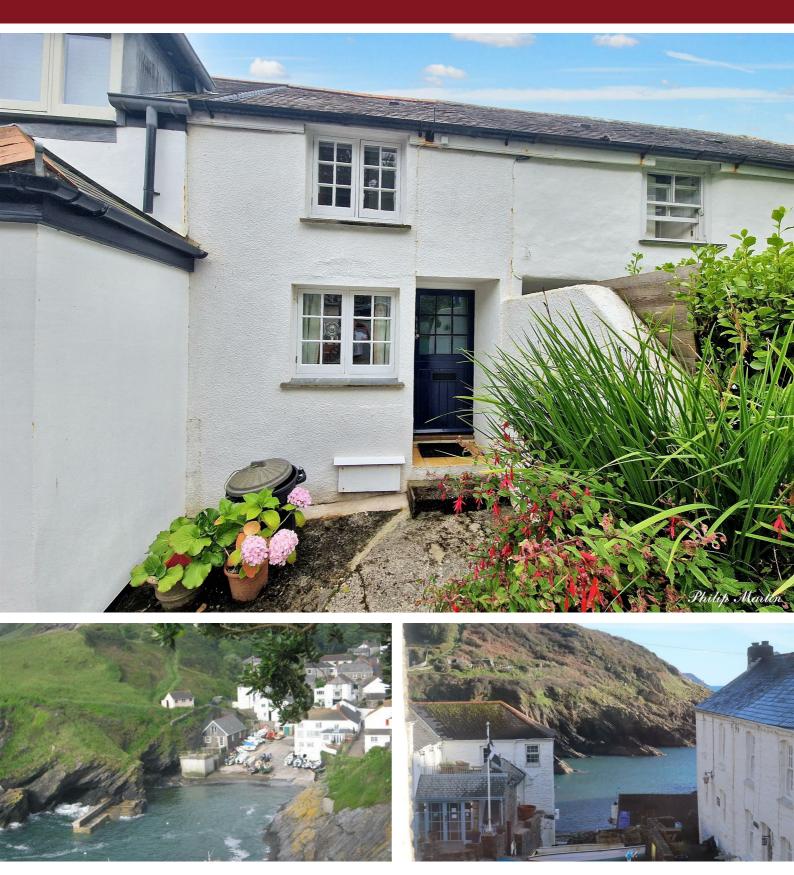

# PAX PLACE PORTLOE, TRURO, CORNWALL, TR2 5QX

A mid terraced cottage situated in a wonderful coastal location enjoying sea views. Accommodation arranged over 3 floors with living room, kitchen, bedroom, shower room, utility, bathroom and garden room. Small courtyard garden. No Pets. Available with or without furniture.

#### Directions

Proceeding through Portloe turn towards the harbour and the cottage will be found on the right hand side.