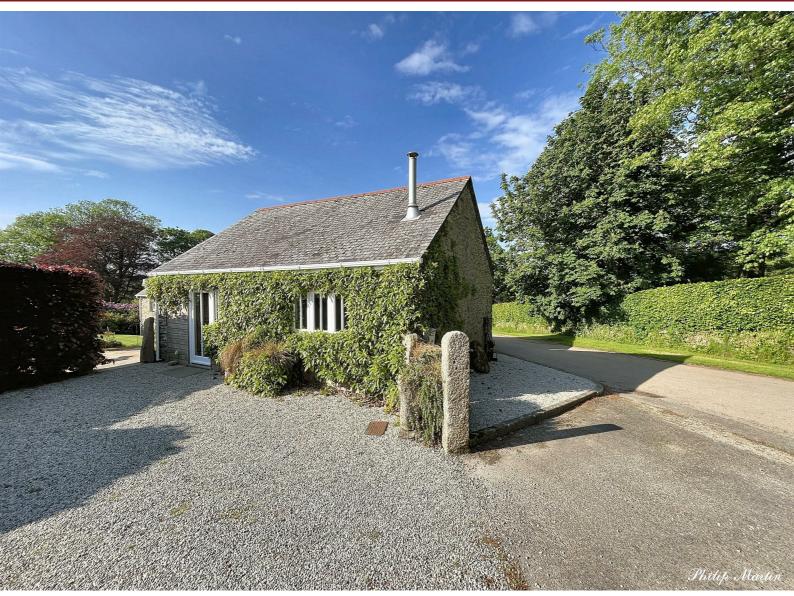

## The Old Coach House Swallows Court, Ladock, Truro, Cornwall, TR2

Located in a very quiet, rural setting between Ladock and Probus. Beautifully presented with large, light rooms. One double bedroom, open plan kitchen, dining and sitting room. Shower room. Garden and parking. Water and Wi-Fi included within the rent and landlord bills monthly for electricity. No

- Beautifully Appointed
- Available Immediately
- Garden
- Deposit £951
- EPC B

- Double Glazed Windows
- Parking Space
- No Pets
- Council Tax Band A
- Initial Fixed Term of 6 Months

OPEN PLAN LIVING ROOM/KITCHEN

## **DIRECTIONS**

From the centre of Ladock turn up the hill signposted Ladock Church and School and then take the right hand turn towards Probus. The property will be found after about half a mile on the left hand side.