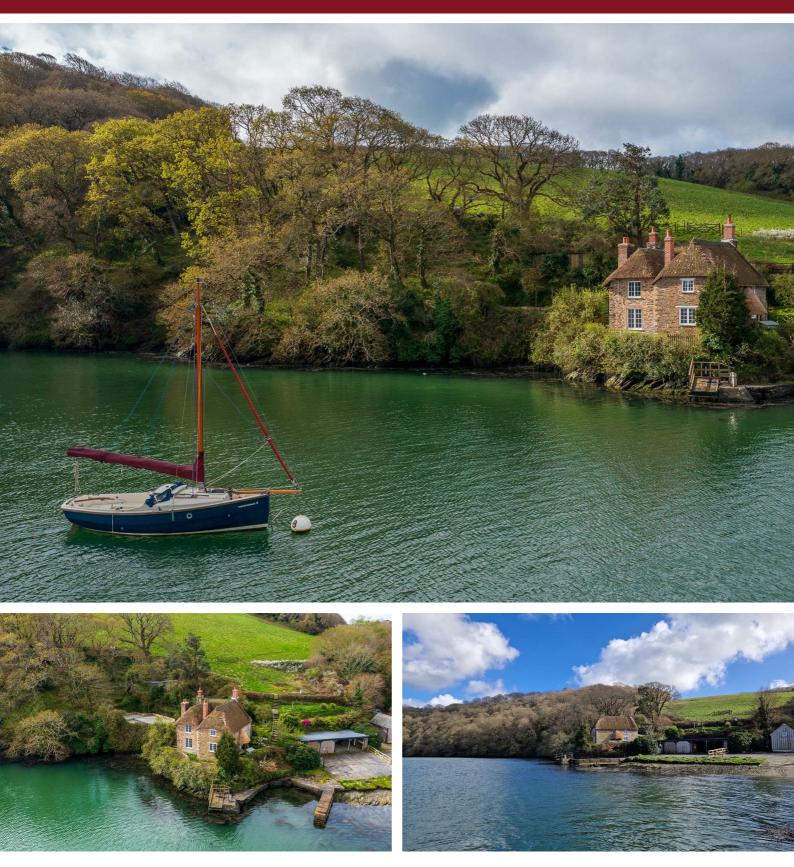

# Smugglers Cottage Tolverne, Philleigh, Truro, TR2 5NG

An amazing opportunity to live in this stunning waterside location on the River Fal. Smuggler's Cottage overlooks an expanse of tidal estuary and beautiful countryside, both teeming with a wide variety of flora and fauna. The property is located within a few minutes' drive of The King Harry Ferry providing easy access to Truro and Falmouth. The picturesque village of Philleigh is a few minutes away and St Mawes just 5 miles. The cottage has three ground floor reception rooms, two with woodburning stoves, kitchen, utility and cloakroom. Upstairs there are three double bedrooms and a newly fitted bathroom with free-standing bath and separate walk-in shower. Outside there are gardens, a private decked area with spectacular views and private parking with garages. A mooring is available by separate negotiation.