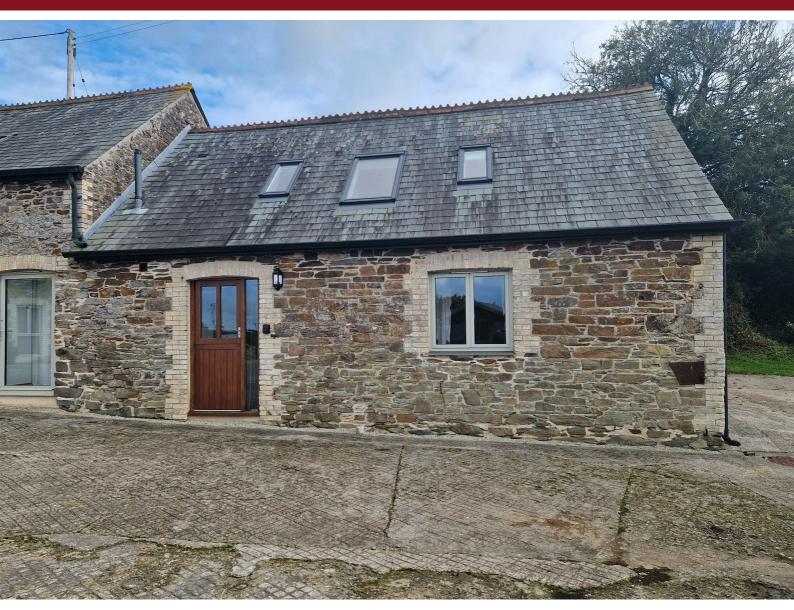

# Tregear Farm Retreat St. Ewe, St. Austell, PL26 6EZ

A converted barn situated in a wonderful rural location and briefly the accommodation comprises; kitchen/dining room, lounge, cloakroom and 2 en-suite bedrooms. Water, internet and ground source heating included within the rent. Electricity billed by landlord via meterpay. No Pets.

- Ground Source Heating
- No Pets
- Available Immediately
- Council Tax TBC
- No Outside Space

- Double Glazed Windows
- Parking
- Deposit £1269
- FPC C
- Initial Fixed Term of 6 Months