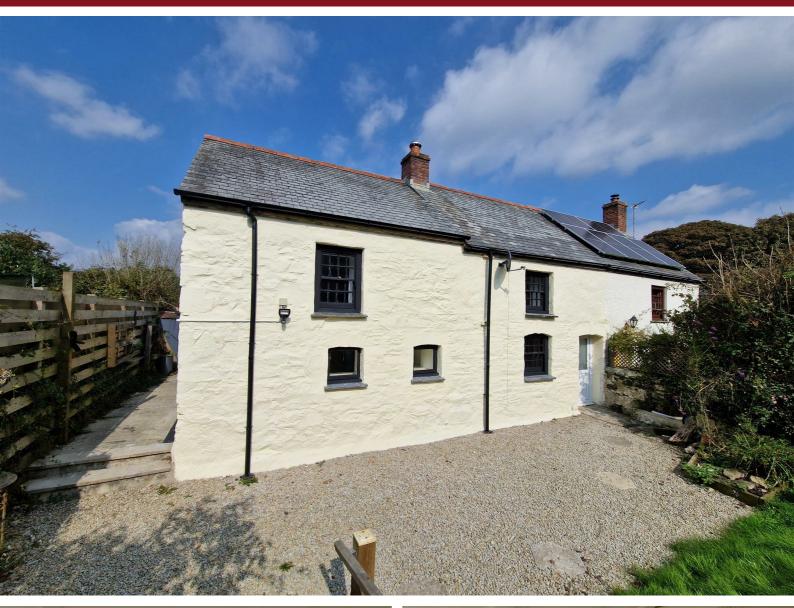

## 2 Kelsters Cottage, Hugus, Truro, TR3 6EQ

A semi detached cottage from forming part of the Tregothnan Estate and situated in a wonderful rural location with easy access to Truro and the A30. Lounge with woodburner, dining room, kitchen, 2 bedrooms and bathroom. Lots of character features and very well presented throughout. Good sized gardens and plenty of parking. Pets considered.

- Electric Heating
- Pets Considered
- Available Immediately
- Council Tax Band D
- Good Sized Gardens

- Single Glazed Windows
- Plenty of Parking
- Deposit £1200
- EPC D
- Initial Fixed Term of 12 Months