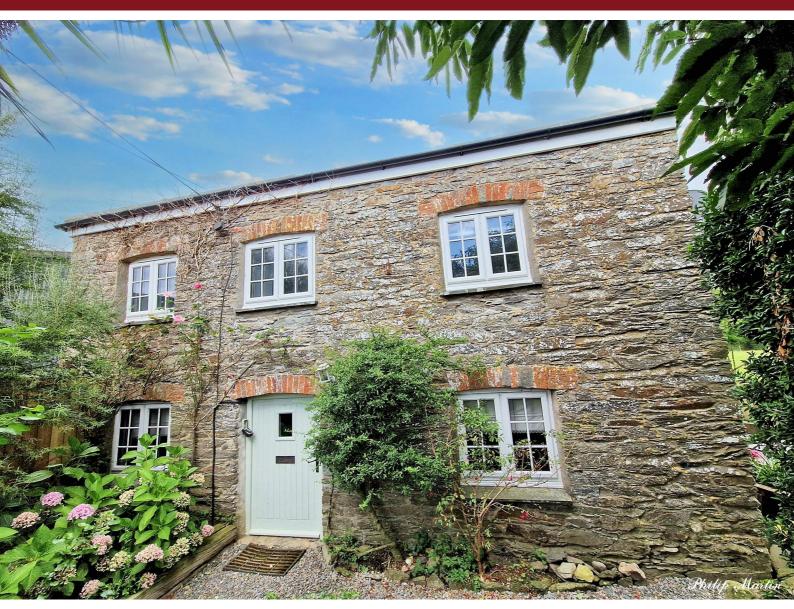

## House By The Lake Treveor, Gorran, St Austell, Cornwall, PL26 6LW

A FULLY FURNISHED large detached cottage situated in a rural location and bordering open farmland. Hallway, lounge with wood burner, snug, kitchen/dining room, shower room, conservatory, 4 bedrooms (1 en-suite) and family bathroom. Plenty of parking, good sized gardens, patio, decking and outside utility and office. LPG central heating and double glazed windows. No Pets.

- LPG Central Heating
- No Pets
- Available October
- FPC D
- Good Sized Gardens

- Double Glazed Windows
- Good Sized Parking Area
- Deposit £1673
- Council Tax Band D
- Initial Fixed Term of 6 Months

HALLWAY