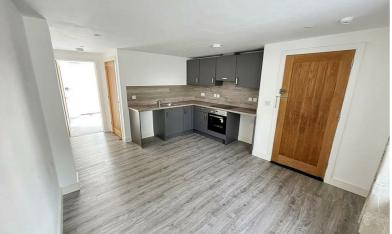

## 18a St. Clement Street, Truro, Cornwall, TR1 1EX

A well presented ground floor flat situated in a convenient location close to the city centre. Hallway, open plan living room/kitchen, bedroom, cloakroom and shower room. Rear Courtyard. Electric heating and double glazed windows. No Pets.

- Electric Heating
- No Pets
- Available Now
- Council Tax Band A
- Rear Courtyard

- Double Glazing
- No Parking Included
- Deposit £778
- FPC B
- Initial Fixed Term of 6 Months

HALLWAY

OPEN PLAN LIVING ROOM/KITCHEN