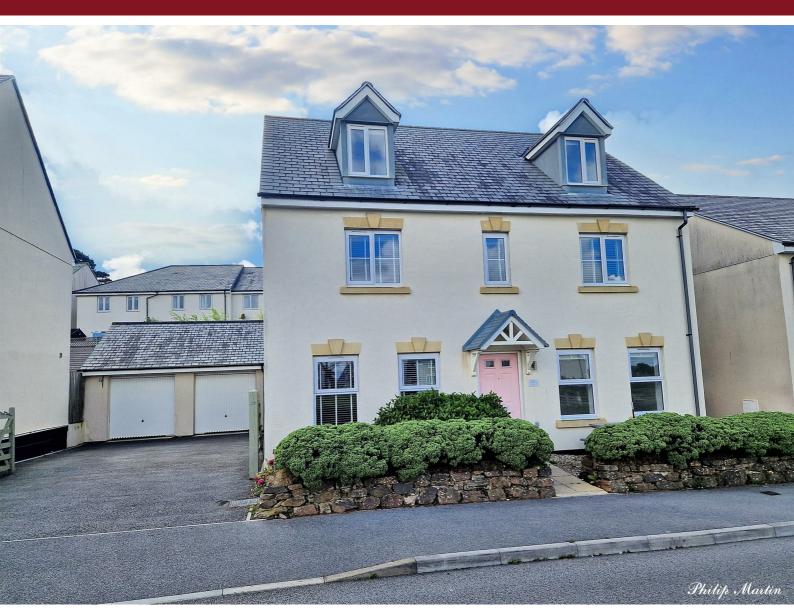

# 20 Park Kres, St. Agnes, TR5 0AL

A large detached house situated in sought after village location and briefly the accommodation comprises; hallway, lounge, kitchen/dining room, study, cloakroom, 6 bedrooms (2 en-suite) and family

bathroom. Outside there are gardens to the front and rear as well as parking and a double garage. Pets Considered.

- LPG Central Heating
- Pets Considered
- Available Immediately
- Council Tax Band F
- Front and Rear Gardens

Park Kres is easily located on the right hand side when entering the village.