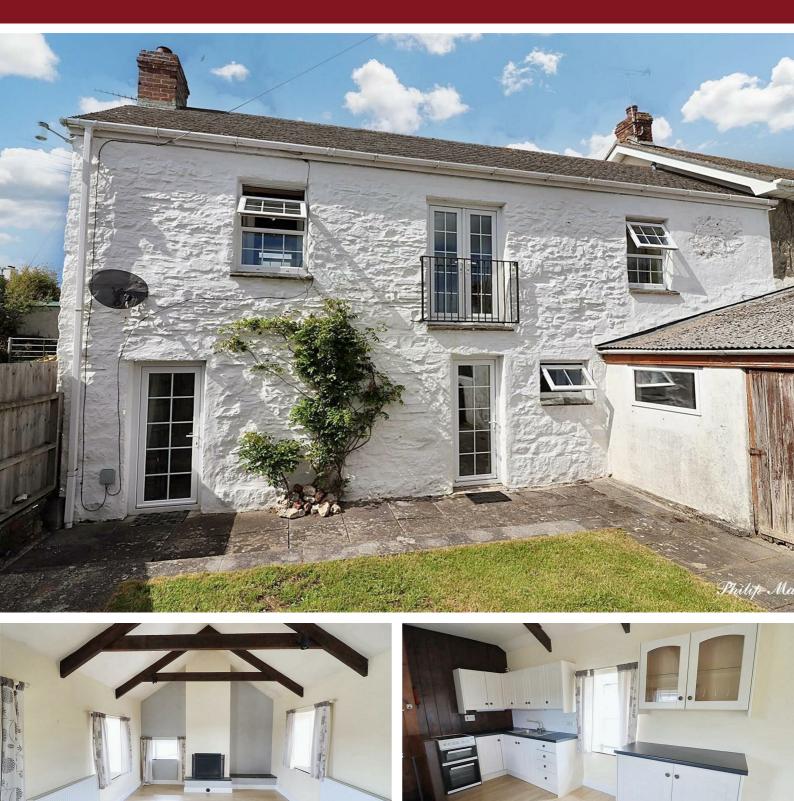

# Mount Agar Barn Old Carnon Hill, Carnon Downs, Truro,

A delightful semi detached character barn conversion in this popular village which has good local amenities and is on a main bus route within easy reach of Truro and Falmouth. Reversed accommodation with hallway, 2 bedrooms, bathroom and open plan living room/kitchen. Garden and parking for 1 car with additional parking on a first come first serve basis on the public road. The property has oil fired heating. Water included. Plenty of space in outside shed for storage. Pets Considered.

- Oil Fired Central Heating
- Pets Considered No Cats
- Available Mid August
- Council Tax Band C
- Garden

- Double Glazed Windows
- Parking for 1 car
- Deposit £1326
- EPC E
- Initial Fixed Term of 6 Months

### Open Plan Living Room/Kitchen

Bedroom 1

Bedroom 2

Bathroom