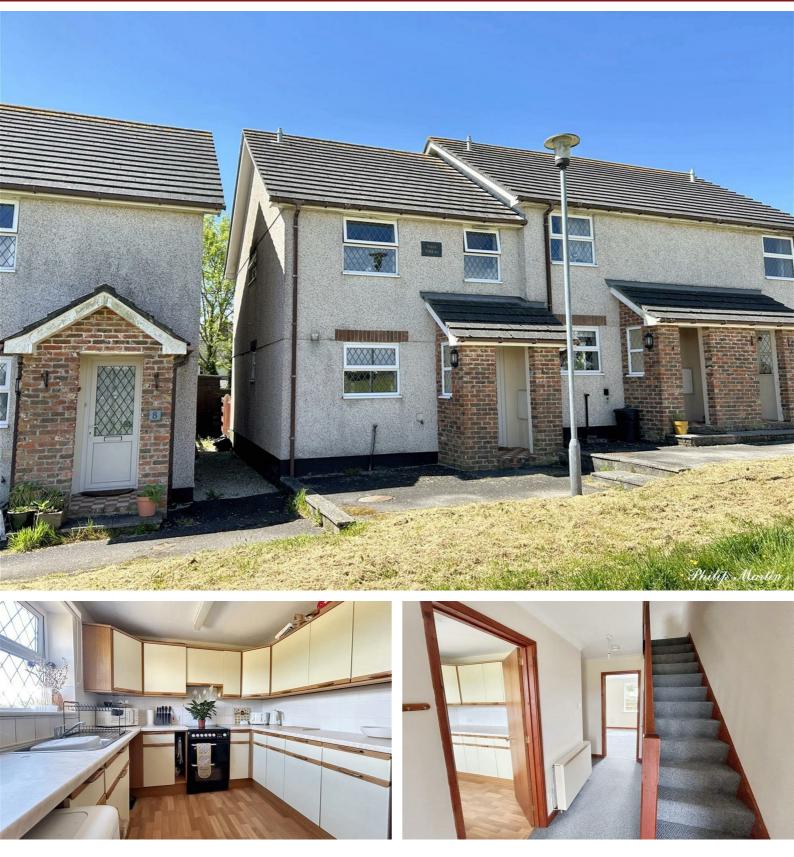

# 6 West Villas School Road, Summercourt, Newquay, Cornwall, TR8

A end of terrace house situated in a popular village location and briefly the accommodation comprises;

Porch, hallway, lounge/dining room, kitchen (tenants to supply cooker), downstairs w/c, cloakroom, 3 bedrooms and bathroom. Outside there is a rear patio, garden and parking. No Pets.

### HALLWAY

Kitchen

DOWNSTAIRS W/C

LIVING/DINING ROOM

Bedroom 1

Bedroom 2

Bedroom 3

Bathroom