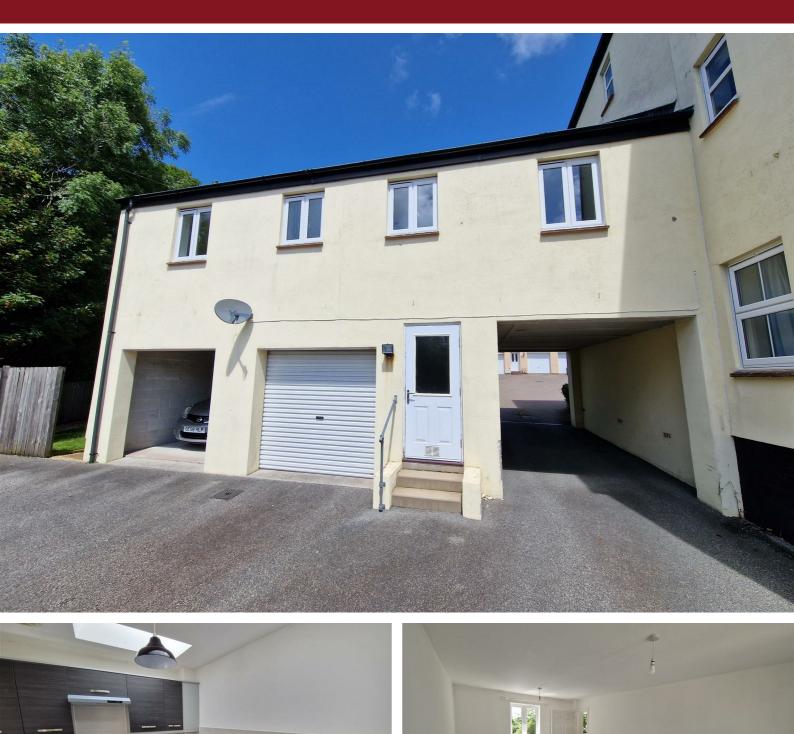

## 16 Hugos Mill, Truro, Cornwall, TR1 3FP

A well presented coach house situated in a popular residential location with easy access to the hospital, schools, college, City centre and the A30. Hallway, lounge/dining room, kitchen, two bedrooms and bathroom. Enclosed garden, garage, gas fired central heating and double glazed windows. Pets considered.

- Gas Fired Central Heating
- Pets Considered
- Available End July
- Council Tax Band B
- Enclosed Garden

- Double Glazed Windows
- Garage
- Deposit £1269
- FPC C
- Initial Fixed Term of 6 Months