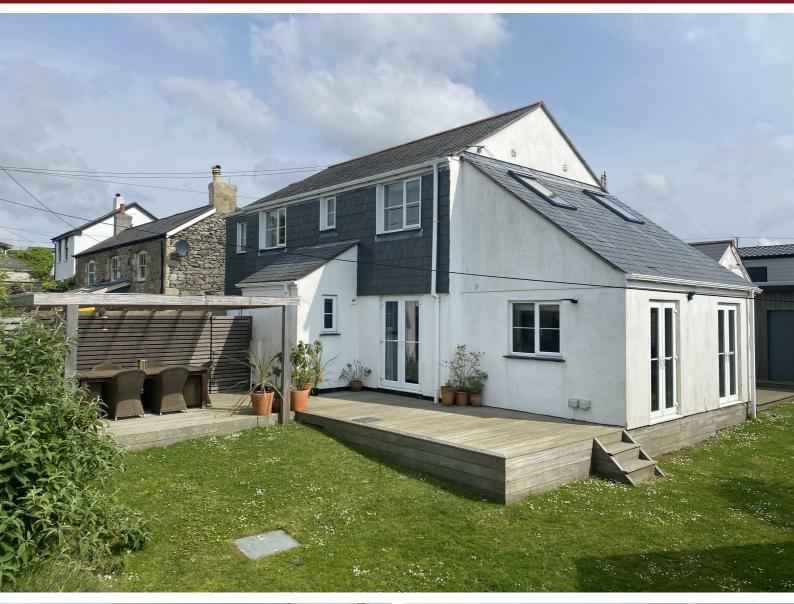

# Bluebells Boswinger, St. Austell, Cornwall, PL26 6LL

A good sized detached family house situated in a sought after coastal village and briefly the accommodation comprises; hallway, kitchen, utility, conservatory, shower room, lounge, dining room, 4 bedrooms (master en-suite) and family bathroom. Outside there is an enclosed garden and plenty of parking. Pets Considered.

- Oil Fired Central Heating
- Pets Considered
- Available Mid July
- Council Tax Band D
- Enclosed Garden
- Porch

KITCHEN/BREAKFAST ROOM

Lounge

DINING ROOM

UTILITY

Conservatory

Shower Room

BEDROOM 1 With Fitted Wardrobe and En-Suite