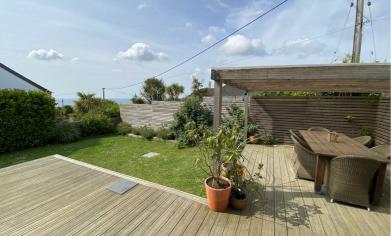

- Oil Fired Central Heating
- Pets Considered
- Available Mid July
- Council Tax Band D
- Enclosed Garden
- Porch

KITCHEN/BREAKFAST ROOM

Lounge

DINING ROOM

UTILITY

Conservatory

Shower Room

BEDROOM 1 With Fitted Wardrobe and En-Suite