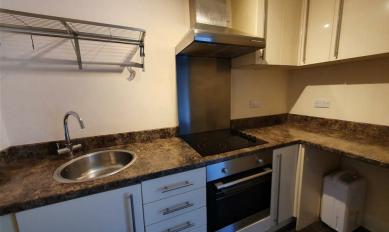

LETTINGS LIMITED







Strangways Terrace, Truro £900 pcm

www.philip-martin.co.uk

# The Thimble, Flat 2, 2 Strangways Terrace, Truro, Cornwall, TR1 2NY

A very well presented self contained apartment situated in a convenient location close to the City centre. Lounge/dining room, kitchenette, 1 double bedroom, a study/dressing room and bathroom. 1 parking space. No Pets.

- Electric Heating
- No Pets
- Available Immediately
- Council Tax Band A
- Initial Fixed Term of 6 Months

- Double Glazed Windows
- 1 Parking Space
- Deposit £1038
- EPC E
- City Centre Location

## LOUNGE/DINING ROOM

Kitchenette

Bedroom 1

Bedroom 2

Bathroom

#### Credit References and Deposit

Prospective tenants will be required to complete an application form and if successful will have to pay a holding deposit equivalent to 1 wee