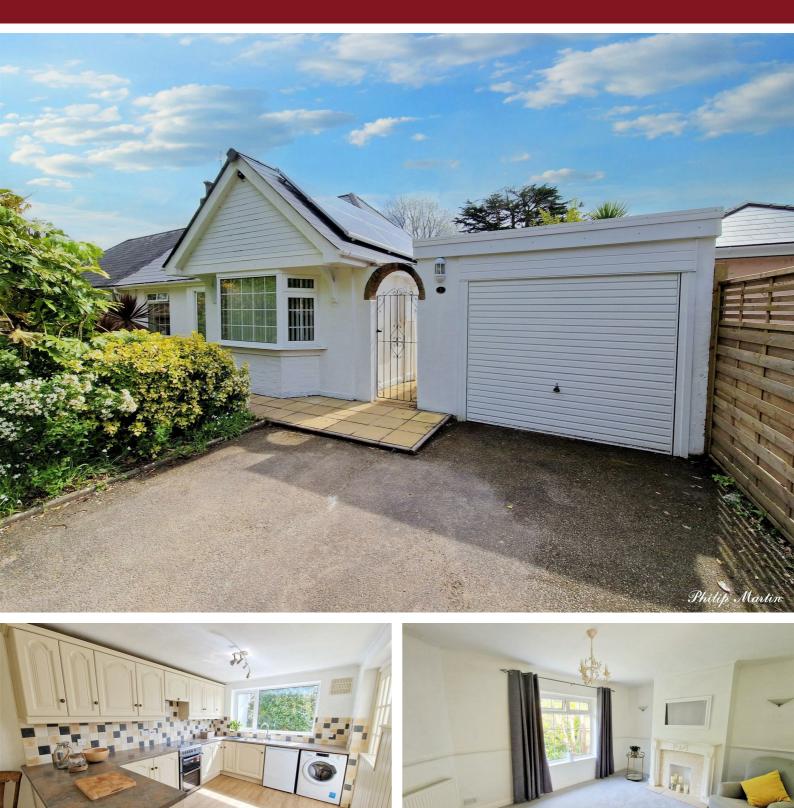

## 5 Old Coach Road, Truro, Cornwall, TR3 6ER

A well presented semi detached bungalow situated in a sought after location part way between Truro and Falmouth and briefly the accommodation comprises; hallway, lounge, kitchen/dining room, conservatory, 3 bedrooms and shower room. Outside there are good sized gardens, plenty of parking and a garage. No Pets.

- Gas Fired Central Heating
- No Pets
- Available Immediately
- Council Tax Band D
- Mature Gardens to Front and Rear

- Double Glazed Windows
- Parking and Garage
- Deposit £1730
- EPC C
- Initial Fixed Term of 6 Months

#### HALLWAY

Lounge

KITCHEN/DINING ROOM

Conservatory

Bedroom 1

Bedroom 2

Bedroom 3

Bathroom