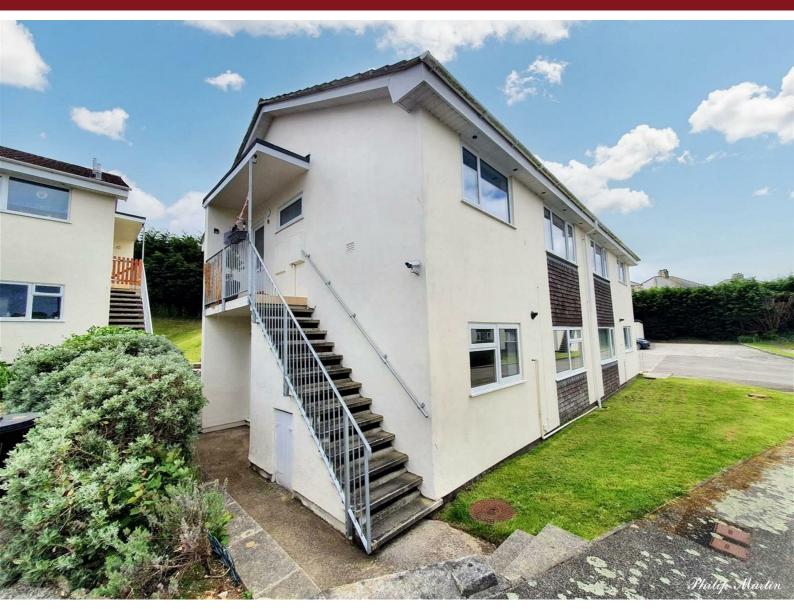

## 7 Trewidden Court, Truro, Cornwall, TR1 1LP

A good sized ground floor flat in a convenient location close to the city centre. Entrance hall, lounge, kitchen, two bedrooms and shower room. Gas fired central heating and double glazed windows. Garage, parking and communal gardens. No pets. \*\*Please note, the kitchen is due to be refurbished in between tenancies\*\*

- Gas Fired Central Heating
- Garage
- Available Late May
- Council Tax Band B
- Communal Gardens

- Double Glazed Windows
- Allocated Parking Space
- Deposit £1096
- FPC C
- Initial Fixed Term of 6 Months