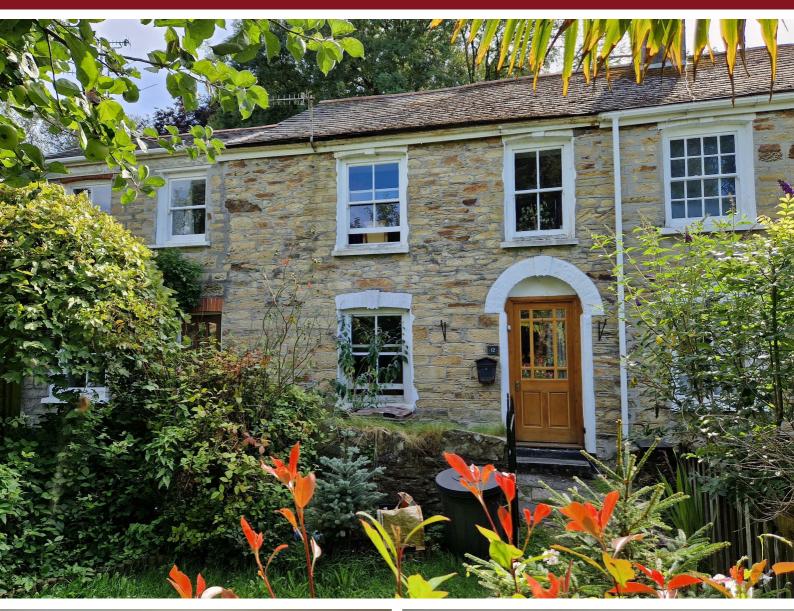

# 12 Lemon Row, Truro, Cornwall, TR1 2EB

A mid terrace house situated in a convenient location close to the City centre. Open plan kitchen/living room, utility room, 2 double bedrooms (master en-suite) and family bathroom. Electric heating and front and rear gardens. No Pets.

- Electric Heating
- No Pets
- Available June
- Council tax Band C
- Front and Rear Gardens

- Partial Double Glazing
- Permit Parking Subject to Availability
- Deposit £1269
- FPC D
- Initial Fixed Term of 6 Months