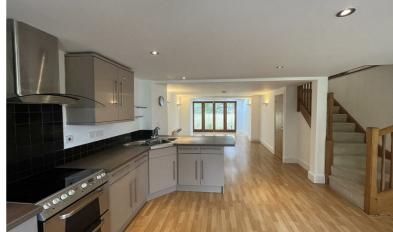

# 12 Lemon Row, Truro, Cornwall, TR1 2EB

A mid terrace house situated in a convenient location close to the City centre. Open plan kitchen/living room, utility room, 2 double bedrooms (master en-suite) and family bathroom. Electric heating and front and rear gardens. No Pets.

#### OPEN PLAN KITCHEN/LIVING ROOM

**UTILITY ROOM** 

BEDROOM 1

En-Suite

BEDROOM 2

BATHROOM