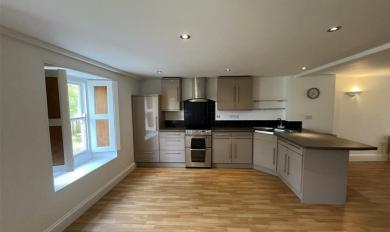

# 12 Lemon Row, Truro, Cornwall, TR1 2EB

A mid terrace house situated in a convenient location close to the City centre. Open plan kitchen/living room, utility room, 2 double bedrooms (master en-suite) and family bathroom. Electric heating and front and rear gardens. No Pets.

#### OPEN PLAN KITCHEN/LIVING ROOM

**UTILITY ROOM** 

BEDROOM 1

En-Suite

BEDROOM 2

BATHROOM