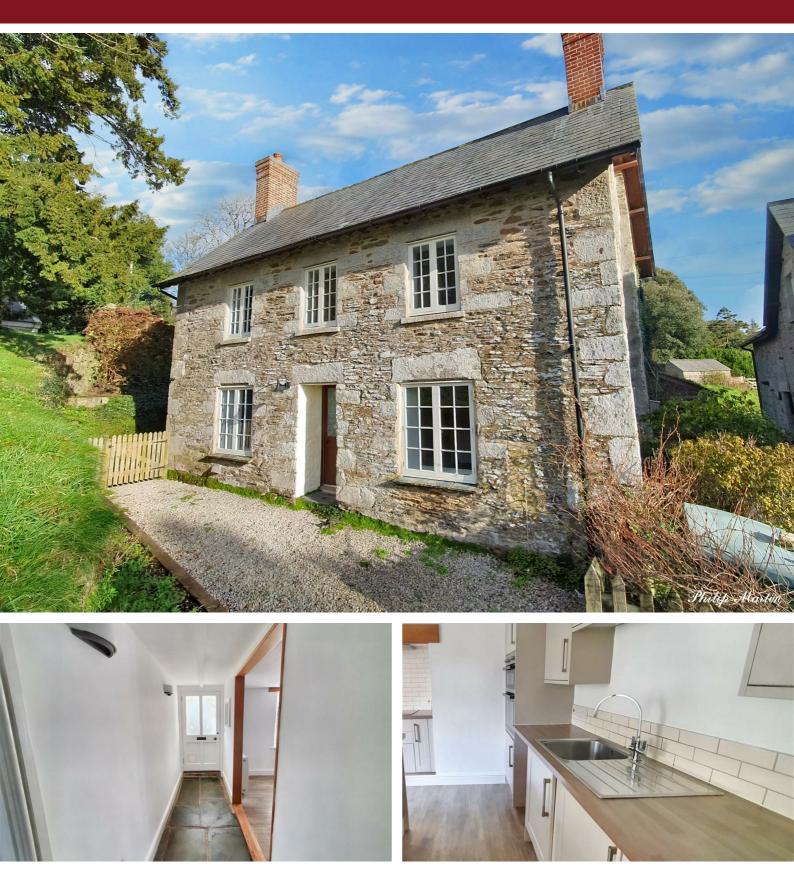

# 21 Churchtown, St. Michael Penkivel, Truro, TR2 4AJ

A wonderful detached cottage situated just below the church at St Michael Penkivel and forming part of the Tregothnan Estate. Hallway, Lounge with woodburner, kitchen, dining room, cloakroom, 3 bedrooms and bathroom. Large garden to the rear with timber storage shed. Pets considered.

## HALLWAY

Lounge

DINING ROOM

**KITCHEN** 

CLOAKROOM

BEDROOM 1

Bedroom 2

BATHROOM