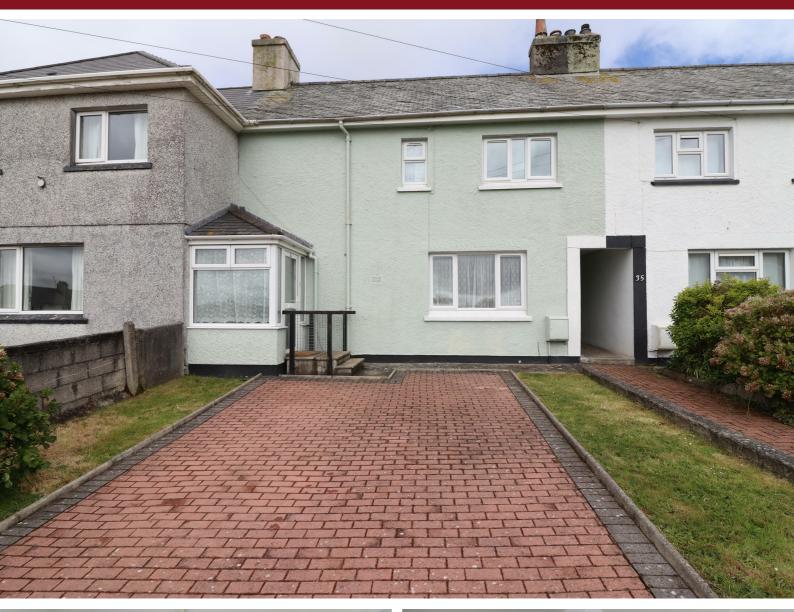

## Lewern Glas, 34 Trelander East, Truro, Cornwall, TR1 1PI

A mid terraced house situated on the edge of Truro in a convenient location close to Penair School and the City centre. Porch, hallway, lounge, kitchen/dining room, 3 bedrooms and bathroom. Off road parking to front, enclosed rear garden and shed. Pets considered.

- Gas Fired Central Heating
- Pets Considered
- Available Mid May
- Council Tax Band A
- Enclosed Rear Garden and Shed

- Double Glazed Windows
- Off Road Parking
- Deposit £1148
- FPC F
- Initial Fixed Term of 6 Months