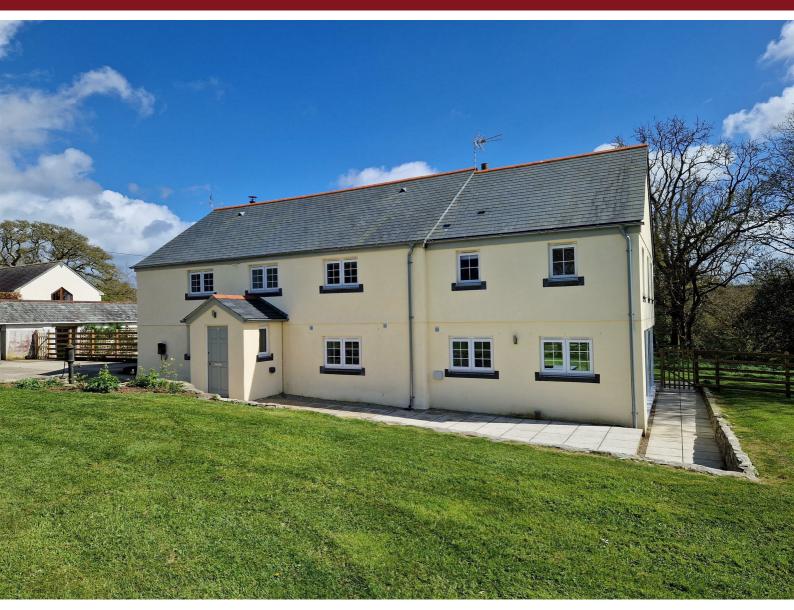

## Treworrian Farm Ladock, Truro, Cornwall, TR2 4QD

WATER INCLUDED WITHIN THE RENT, SOLAR PANELS WITH BATTERY STORAGE AND ELECTRIC VEHICLE CHARGING POINT. A good size detached former farmhouse situated in a wonderful rural location with easy access to Truro and the A30. Porch, hall, sitting room, utility, cloakroom, kitchen/breakfast room, dining room, 4 bedrooms (master en-suite) and bathroom. Off road parking, mature gardens with mowing included. Dogs considered but no cats.

- Electric Heating
- Dogs Considered But No Cats
- Available End of April
- Council Tax Band F
- Lawned Garden to front

- Double Glazed Windows
- Off Road Parking
- Deposit £2250
- FPC F
- Initial Fixed Term of 6 Months