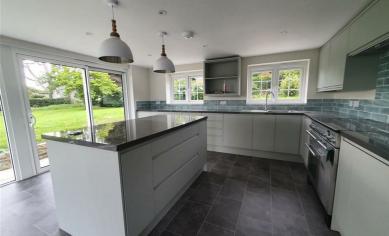

## Treworrian Farm Ladock, Truro, Cornwall, TR2 4QD

WATER INCLUDED WITHIN THE RENT, SOLAR PANELS WITH BATTERY STORAGE AND ELECTRIC VEHICLE CHARGING POINT. A good size detached former farmhouse situated in a wonderful rural location with easy access to Truro and the A30. Porch, hall, sitting room, utility, cloakroom, kitchen/breakfast room, dining room, 4 bedrooms (master en-suite) and bathroom. Off road parking, mature gardens with mowing included. Dogs considered but no cats.

PORCH

Entrance Hall

UTILITY

**CLOAKROOM** 

LOUNGE

DINING ROOM

KITCHEN/BREAKFAST ROOM

BEDROOM 1