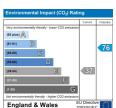

- Electric Heating
- Dogs Considered But No Cats
- Available End of April
- Council Tax Band F
- Lawned Garden to front

- Double Glazed Windows
- Off Road Parking
- Deposit £2250
- FPC F
- Initial Fixed Term of 6 Months