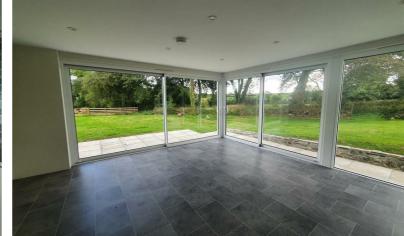

## Treworrian Farm Ladock, Truro, Cornwall, TR2 4QD

WATER INCLUDED WITHIN THE RENT, SOLAR PANELS WITH BATTERY STORAGE AND ELECTRIC VEHICLE CHARGING POINT. A good size detached former farmhouse situated in a wonderful rural location with easy access to Truro and the A30. Porch, hall, sitting room, utility, cloakroom, kitchen/breakfast room, dining room, 4 bedrooms (master en-suite) and bathroom. Off road parking, mature gardens with mowing included. Dogs considered but no cats.

PORCH

Entrance Hall

UTILITY

**CLOAKROOM** 

LOUNGE

DINING ROOM

KITCHEN/BREAKFAST ROOM

BEDROOM 1