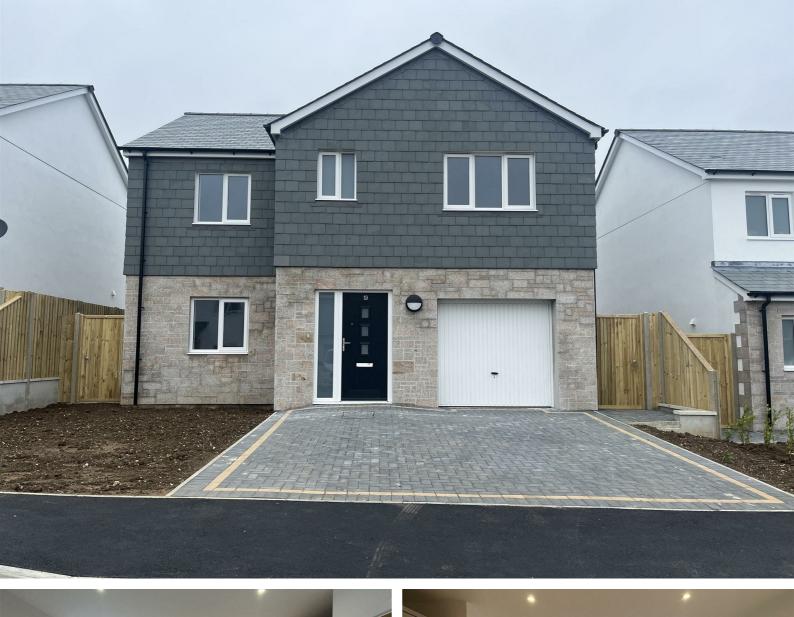

# 19 RINSEY DRIVE, HELSTON, TR13 0GF

A brand new detached house situated on a small development of 22 houses within easy access of the Town centre and other facilities. Hallway, lounge, kitchen/dining room, cloakroom, 4 main bedrooms (one en-suite), bedroom 5/study and family bathroom. Integral garage, 2 parking spaces and enclosed rear garden with patio. Air source heating, high levels of insulation and double glazed windows. Pets Considered. PLEASE NOTE PHOTOGRAPHS ARE OF A COMPLETED PROPERTY ON THE SAME DEVELOPMENT.

- Air Source Heating
- Pets Considered
- Available Immediately
- Council Tax TBC
- Gardens To Front and Rear

- Double Glazed Windows
- Garage and Parking
- Deposit £2076
- EPC TBC
- Initial Fixed Term of 6 Months