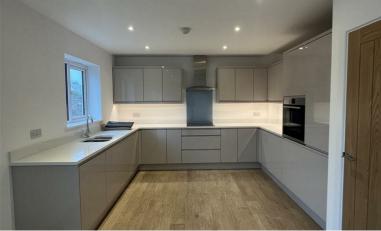

# 19 RINSEY DRIVE, HELSTON, TR13 0GF

A brand new detached house situated on a small development of 22 houses within easy access of the Town centre and other facilities. Hallway, lounge, kitchen/dining room, cloakroom, 4 main bedrooms (one en-suite), bedroom 5/study and family bathroom. Integral garage, 2 parking spaces and enclosed rear garden with patio. Air source heating, high levels of insulation and double glazed windows. Pets Considered. PLEASE NOTE PHOTOGRAPHS ARE OF A COMPLETED PROPERTY ON THE SAME DEVELOPMENT.

## HALLWAY

CLOAKROOM

LIVING ROOM

KITCHEN/DINING ROOM

BEDROOM 1 En-suite

Bedroom 2

Bedroom 3

BEDROOM 4