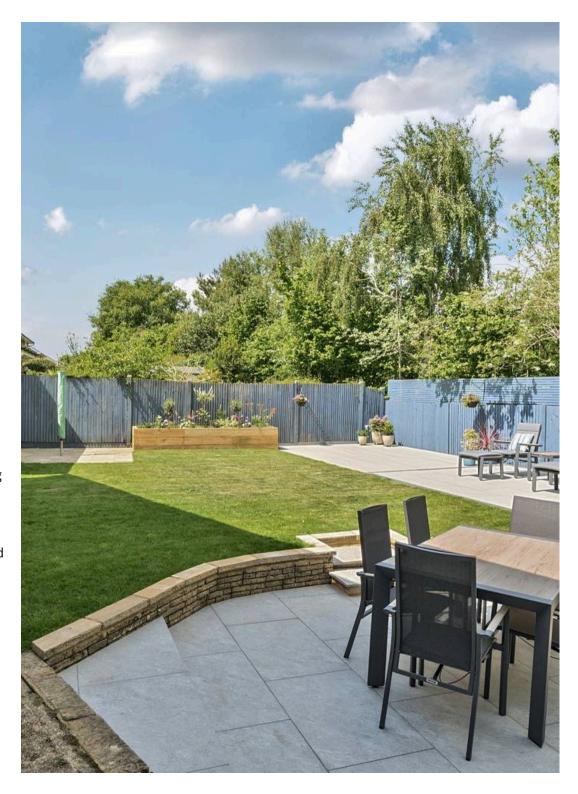

## 24 Dean Way, Storrington

- A light three bedroom detached home with generous garden
- Double aspect sitting room with gas fire and French doors to garden
- Kitchen with fridge / freezer, space for dishwasher and range of high and low level cupboards
- Ground floor cloakroom
- Dining room
- Three double bedrooms, bedrooms 1 and 2 being double aspect so lovely and bright
- Bathroom with shower over bath
- Landscaped rear private garden with lovely seating areas and raised bed
- To the front there is a detached double garage and driveway parking
- Judas tree in the front garden

Outside, the rear landscaped private garden beckons with delightful seating areas and raised beds, ideal for al fresco dining or peaceful retreats. Additional features include a detached double garage, driveway parking, and a striking Judas tree in the front garden. Embrace a lifestyle of comfort and convenience in this elegant, well-maintained property.