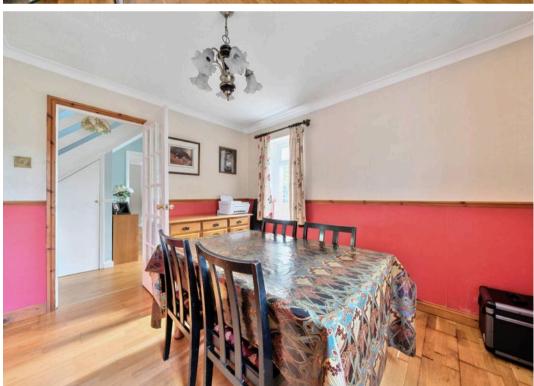

Introducing this charming 3-bedroom detached house, brilliantly positioned in a sought-after location. Step into the light-filled living spaces of this home, featuring a double aspect sitting room with a gas fire and French doors leading to the garden, perfect for relaxation and entertaining. The kitchen has ample storage and is fitted with a fridge / freezer, oven with gas hob and space for dishwasher. The ground floor also offers a convenient cloakroom and a separate dining room for hosting guests.