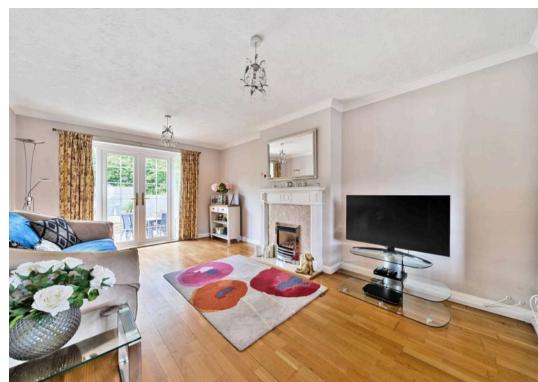

Introducing this charming 3-bedroom detached house, brilliantly positioned in a sought-after location. Step into the light-filled living spaces of this home, featuring a double aspect sitting room with a gas fire and French doors leading to the garden, perfect for relaxation and entertaining. The kitchen has ample storage and is fitted with a fridge / freezer, oven with gas hob and space for dishwasher. The ground floor also offers a convenient cloakroom and a separate dining room for hosting guests.