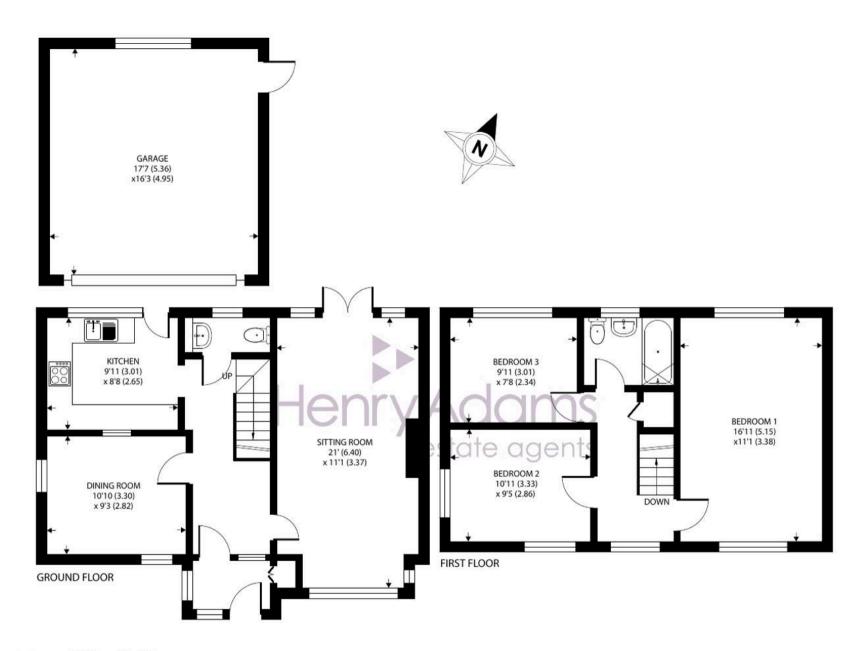

The property is located within easy access of the village centre and offers an opportunity to make this lovely house your home.

Approximate Area = 1088 sq ft / 101 sq m Garage = 286 sq ft / 26.5 sq m Total = 1374 sq ft / 127.5 sq m

For identification only - Not to scale