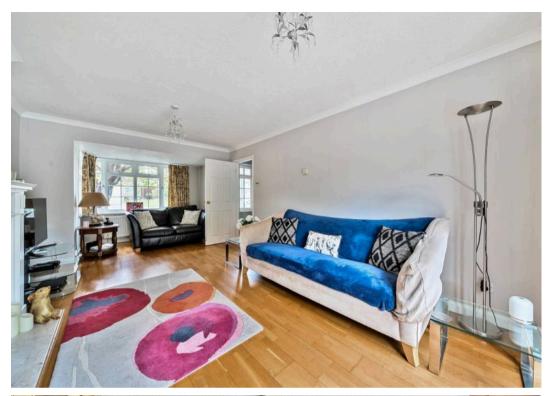

Introducing this charming 3-bedroom detached house, brilliantly positioned in a sought-after location. Step into the light-filled living spaces of this home, featuring a double aspect sitting room with a gas fire and French doors leading to the garden, perfect for relaxation and entertaining. The kitchen has ample storage and is fitted with a fridge / freezer, oven with gas hob and space for dishwasher. The ground floor also offers a convenient cloakroom and a separate dining room for hosting guests.