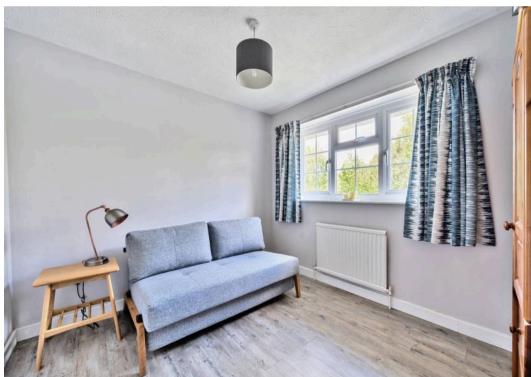

Introducing this charming 3-bedroom detached house, brilliantly positioned in a sought-after location. Step into the light-filled living spaces of this home, featuring a double aspect sitting room with a gas fire and French doors leading to the garden, perfect for relaxation and entertaining. The kitchen has ample storage and is fitted with a fridge / freezer, oven with gas hob and space for dishwasher. The ground floor also offers a convenient cloakroom and a separate dining room for hosting guests.

Venture upstairs to discover three double bedrooms, with bedrooms 1 and 2 enjoying a double aspect, allowing natural light to flood in. The bathroom is well-appointed with a shower over the bath, catering to all needs.