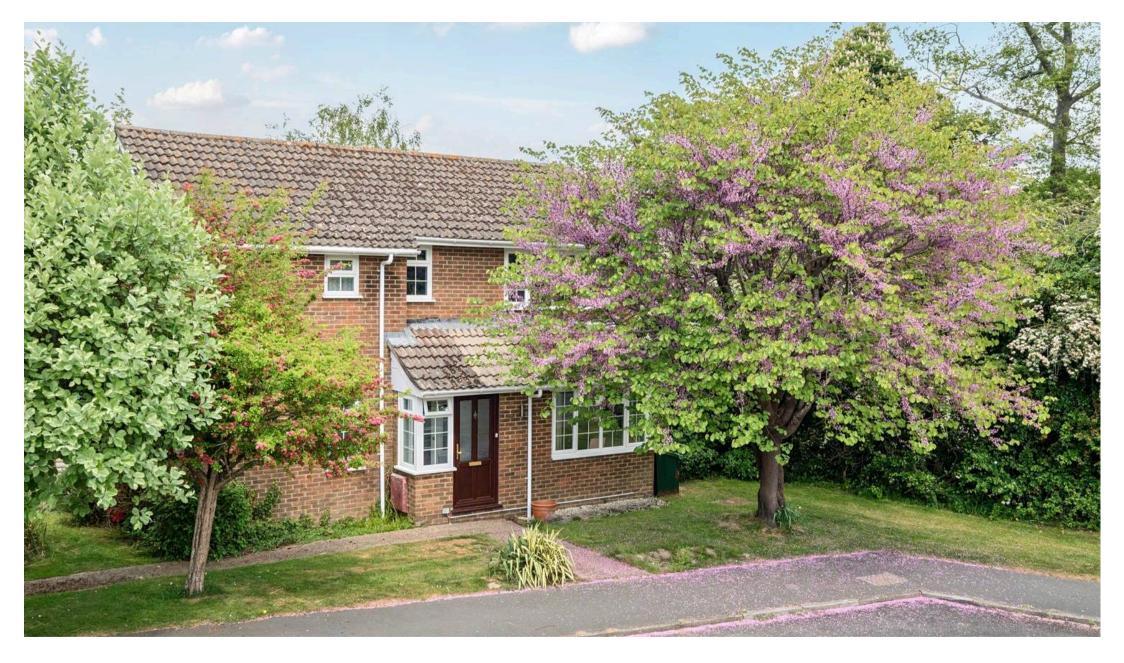

## 24 Dean Way, Storrington

- A light three bedroom detached home with generous garden
- Double aspect sitting room with gas fire and French doors to garden
- Kitchen with fridge / freezer, space for dishwasher and range of high and low level cupboards
- Ground floor cloakroom
- Dining room
- Three double bedrooms, bedrooms 1 and 2 being double aspect so lovely and bright
- Bathroom with shower over bath
- Landscaped rear private garden with lovely seating areas and raised bed
- To the front there is a detached double garage and driveway parking
- Judas tree in the front garden

Outside, the rear landscaped private garden beckons with delightful seating areas and raised beds, ideal for al fresco dining or peaceful retreats. Additional features include a detached double garage, driveway parking, and a striking Judas tree in the front garden. Embrace a lifestyle of comfort and convenience in this elegant, well-maintained property.