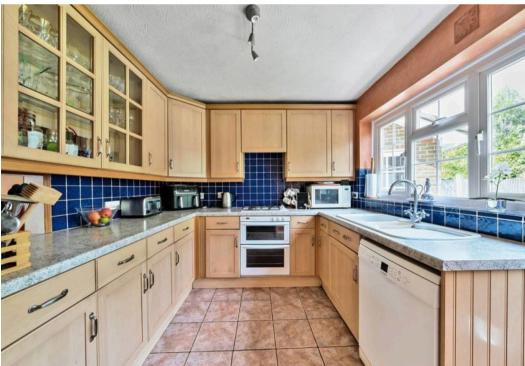

Introducing this charming 3-bedroom detached house, brilliantly positioned in a sought-after location. Step into the light-filled living spaces of this home, featuring a double aspect sitting room with a gas fire and French doors leading to the garden, perfect for relaxation and entertaining. The kitchen has ample storage and is fitted with a fridge / freezer, oven with gas hob and space for dishwasher. The ground floor also offers a convenient cloakroom and a separate dining room for hosting guests.