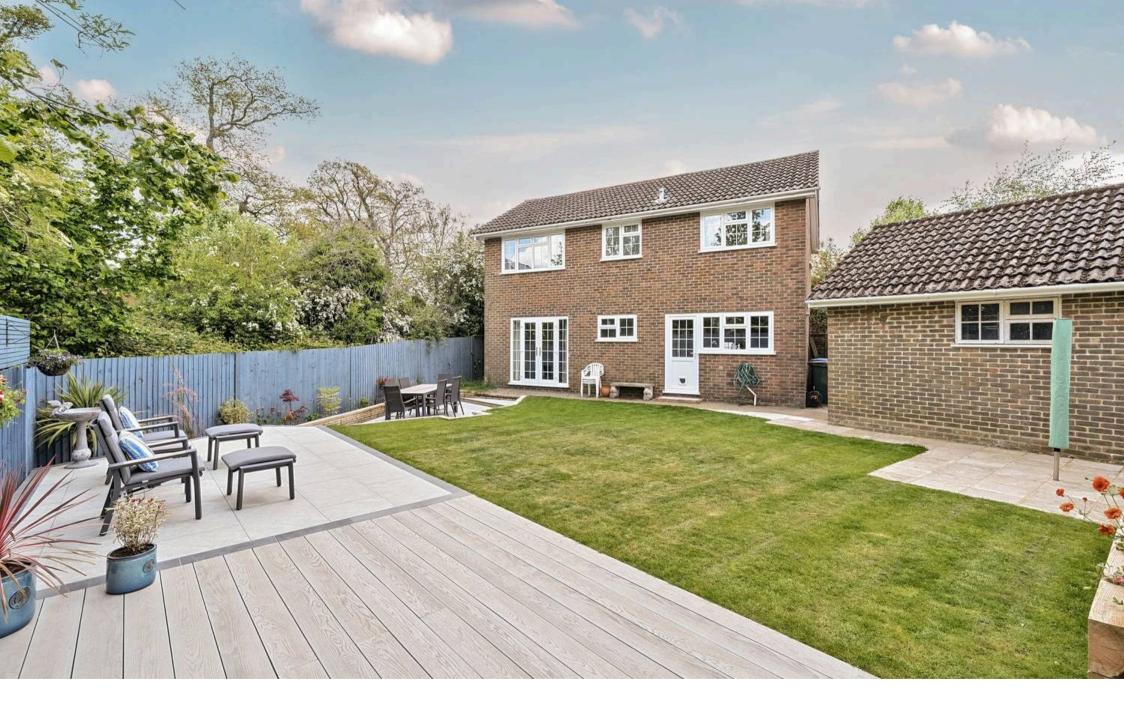

## 24 Dean Way, Storrington

- A light three bedroom detached home with generous garden
- Double aspect sitting room with gas fire and French doors to garden
- Kitchen with fridge / freezer, space for dishwasher and range of high and low level cupboards
- Ground floor cloakroom
- Dining room
- Three double bedrooms, bedrooms 1 and 2 being double aspect so lovely and bright
- Bathroom with shower over bath
- Landscaped rear private garden with lovely seating areas and raised bed
- To the front there is a detached double garage and driveway parking
- Judas tree in the front garden

Outside, the rear landscaped private garden beckons with delightful seating areas and raised beds, ideal for al fresco dining or peaceful retreats. Additional features include a detached double garage, driveway parking, and a striking Judas tree in the front garden. Embrace a lifestyle of comfort and convenience in this elegant, well-maintained property.