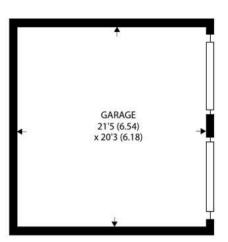

On the first floor is the galleried landing with all bedrooms leading off, the main bedroom with a en-suite shower room, a second double bedroom with fitted wardrobes and an en-suite shower room, alongside two additional bedrooms and a family bathroom. The property further benefits from a detached double garage, driveway parking, and an enclosed rear garden, perfect for entertaining guests or unwinding in peace.

Council Tax band: G

EPC: B

Tenure: Freehold

Approximate Area = 1885 sq ft / 175.1 sq m Garage = 435 sq ft / 40.4 sq m Total = 2320 sq ft / 215.5 sq m

For identification only - Not to scale