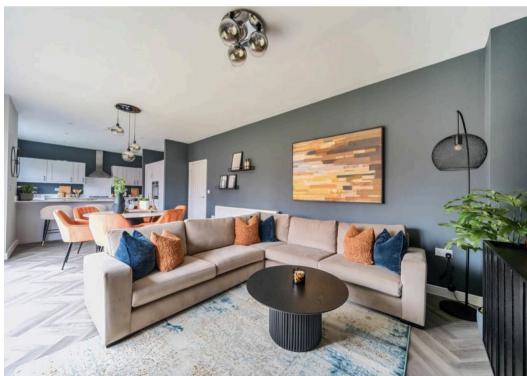

Upon entering, a spacious entrance hall greets residents, complete with an understairs cupboard and cloakroom for added convenience, leading to an sitting room and a versatile study. The heart of the home lies at the rear of the home in the open plan kitchen / dining / family room, seamlessly flowing out onto the beautifully landscaped garden through bi-fold doors. The kitchen boasts integrated appliances, while a separate utility room provides additional storage space and access to the outside. The ground floor has lovely high ceiling heights giving a generous feeling of light and space.