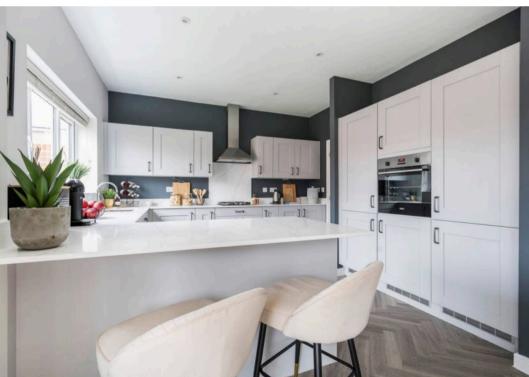

Upon entering, a spacious entrance hall greets residents, complete with an understairs cupboard and cloakroom for added convenience, leading to an sitting room and a versatile study. The heart of the home lies at the rear of the home in the open plan kitchen / dining / family room, seamlessly flowing out onto the beautifully landscaped garden through bi-fold doors. The kitchen boasts integrated appliances, while a separate utility room provides additional storage space and access to the outside. The ground floor has lovely high ceiling heights giving a generous feeling of light and space.