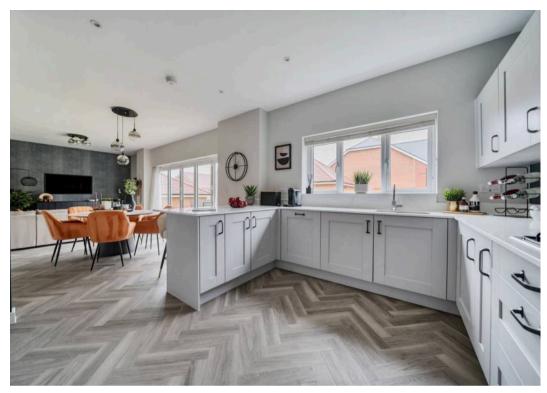

Upon entering, a spacious entrance hall greets residents, complete with an understairs cupboard and cloakroom for added convenience, leading to an sitting room and a versatile study. The heart of the home lies at the rear of the home in the open plan kitchen / dining / family room, seamlessly flowing out onto the beautifully landscaped garden through bi-fold doors. The kitchen boasts integrated appliances, while a separate utility room provides additional storage space and access to the outside. The ground floor has lovely high ceiling heights giving a generous feeling of light and space.