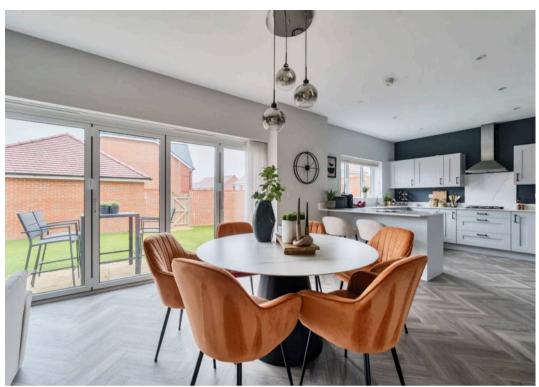

Upon entering, a spacious entrance hall greets residents, complete with an understairs cupboard and cloakroom for added convenience, leading to an sitting room and a versatile study. The heart of the home lies at the rear of the home in the open plan kitchen / dining / family room, seamlessly flowing out onto the beautifully landscaped garden through bi-fold doors. The kitchen boasts integrated appliances, while a separate utility room provides additional storage space and access to the outside. The ground floor has lovely high ceiling heights giving a generous feeling of light and space.