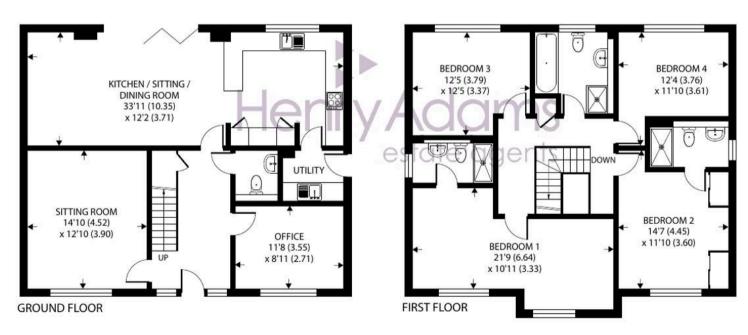

Upon entering, a spacious entrance hall greets residents, complete with an understairs cupboard and cloakroom for added convenience, leading to an sitting room and a versatile study. The heart of the home lies at the rear of the home in the open plan kitchen / dining / family room, seamlessly flowing out onto the beautifully landscaped garden through bi-fold doors. The kitchen boasts integrated appliances, while a separate utility room provides additional storage space and access to the outside. The ground floor has lovely high ceiling heights giving a generous feeling of light and space.

On the first floor is the galleried landing with all bedrooms leading off, the main bedroom with a en-suite shower room, a second double bedroom with fitted wardrobes and an en-suite shower room, alongside two additional bedrooms and a family bathroom. The property further benefits from a detached double garage, driveway parking, and an enclosed rear garden, perfect for entertaining guests or unwinding in peace.

Council Tax band: G

EPC: B

Tenure: Freehold

Approximate Area = 1885 sq ft / 175.1 sq m Garage = 435 sq ft / 40.4 sq m Total = 2320 sq ft / 215.5 sq m

For identification only - Not to scale