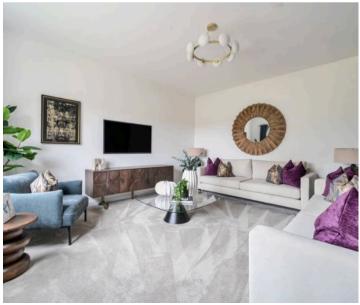

Upon entering, a spacious entrance hall greets residents, complete with an understairs cupboard and cloakroom for added convenience, leading to an sitting room and a versatile study. The heart of the home lies at the rear of the home in the open plan kitchen / dining / family room, seamlessly flowing out onto the beautifully landscaped garden through bi-fold doors. The kitchen boasts integrated appliances, while a separate utility room provides additional storage space and access to the outside. The ground floor has lovely high ceiling heights giving a generous feeling of light and space.