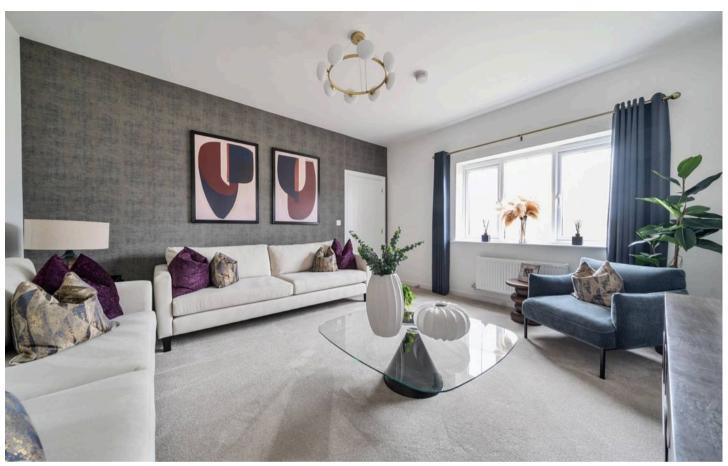

Upon entering, a spacious entrance hall greets residents, complete with an understairs cupboard and cloakroom for added convenience, leading to an sitting room and a versatile study. The heart of the home lies at the rear of the home in the open plan kitchen / dining / family room, seamlessly flowing out onto the beautifully landscaped garden through bi-fold doors. The kitchen boasts integrated appliances, while a separate utility room provides additional storage space and access to the outside. The ground floor has lovely high ceiling heights giving a generous feeling of light and space.