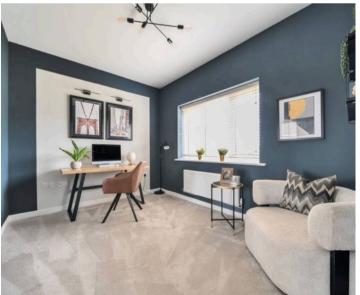

Upon entering, a spacious entrance hall greets residents, complete with an understairs cupboard and cloakroom for added convenience, leading to an sitting room and a versatile study. The heart of the home lies at the rear of the home in the open plan kitchen / dining / family room, seamlessly flowing out onto the beautifully landscaped garden through bi-fold doors. The kitchen boasts integrated appliances, while a separate utility room provides additional storage space and access to the outside. The ground floor has lovely high ceiling heights giving a generous feeling of light and space.