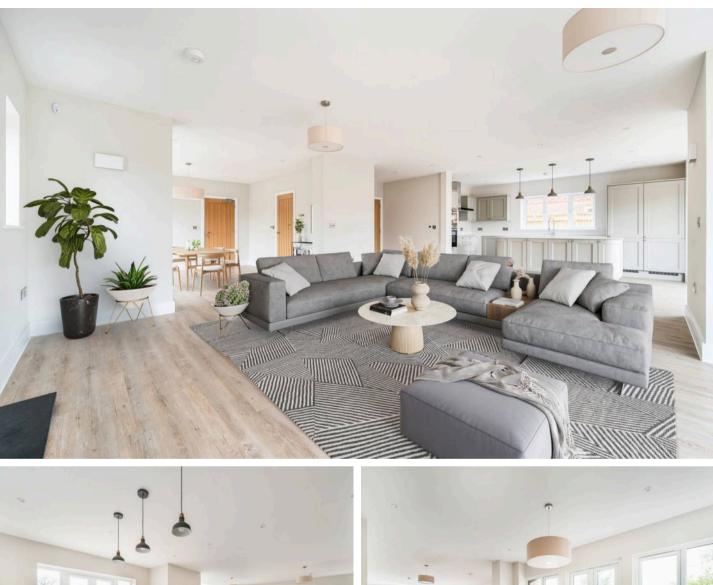

Step inside and be captivated by the grand open plan kitchen living room, highlighted by Karndean flooring and a cosy wood burner. The kitchen is a chef's dream, boasting a suite of Neff appliances, including a larder fridge and freezer, induction hob, hide and slide oven, dishwasher, and a central island perfect for culinary creations.