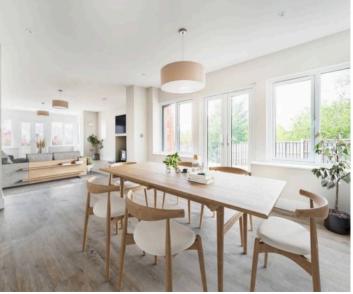

Step inside and be captivated by the grand open plan kitchen living room, highlighted by Karndean flooring and a cosy wood burner. The kitchen is a chef's dream, boasting a suite of Neff appliances, including a larder fridge and freezer, induction hob, hide and slide oven, dishwasher, and a central island perfect for culinary creations.