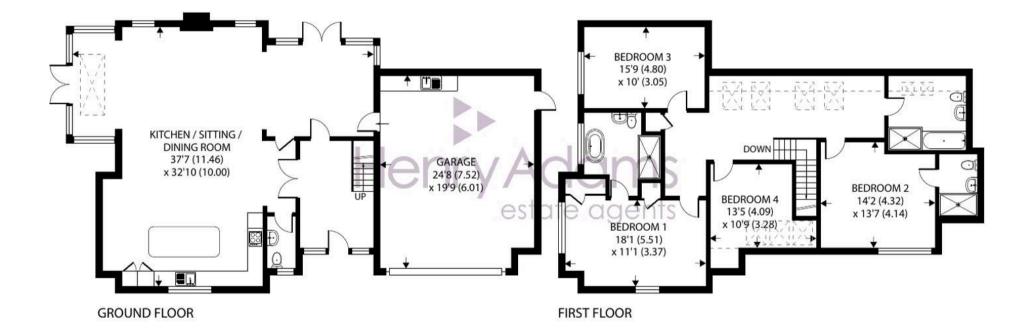

On the first floor there is a large light landing, the main bedroom features fitted cupboards and an en-suite bathroom complete with a freestanding bath and separate shower. Bedroom two offers its own en-suite shower room. There are two additional bedrooms and a family bathroom. Completing this abode is an integrated spacious double garage with electric up and over doors and a convenient utility area.

Council Tax band: G / EPC Energy Efficiency Rating: B / Tenure: Freehold

Approximate Area = 2294 sq ft / 213.1 sq m Limited Use Area(s) = 77 sq ft / 7.1 sq m Garage = 479 sq ft / 44.5 sq m Total = 2850 sq ft / 264.7 sq m For identification only - Not to scale