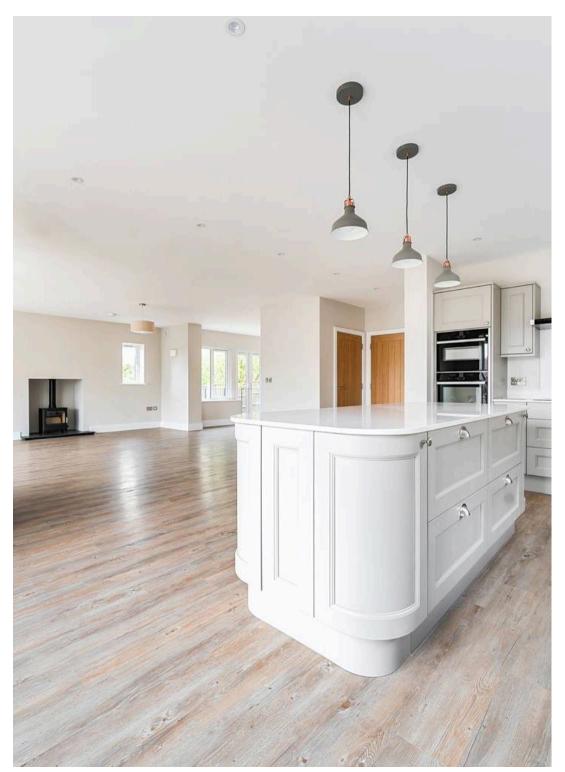

Step inside and be captivated by the grand open plan kitchen living room, highlighted by Karndean flooring and a cosy wood burner. The kitchen is a chef's dream, boasting a suite of Neff appliances, including a larder fridge and freezer, induction hob, hide and slide oven, dishwasher, and a central island perfect for culinary creations.