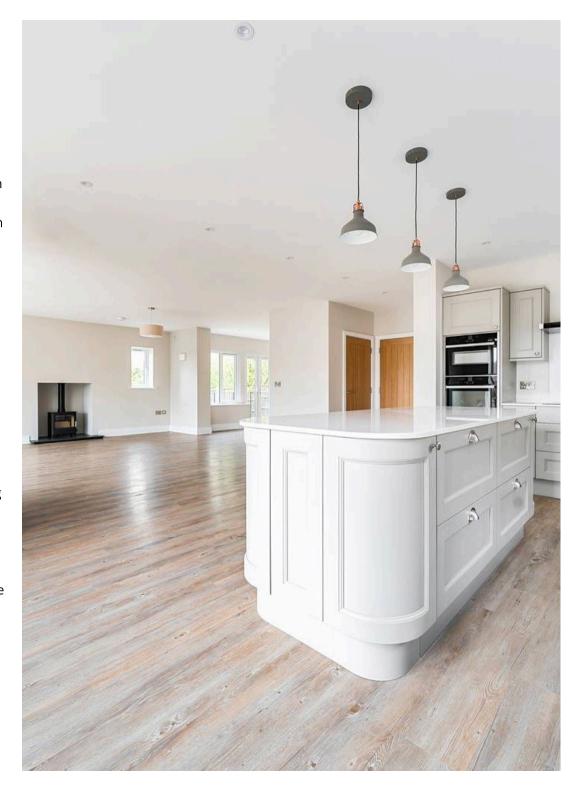

Step inside and be captivated by the grand open plan kitchen living room, highlighted by Karndean flooring and a cosy wood burner. The kitchen is a chef's dream, boasting a suite of Neff appliances, including a larder fridge and freezer, induction hob, hide and slide oven, dishwasher, and a central island perfect for culinary creations.