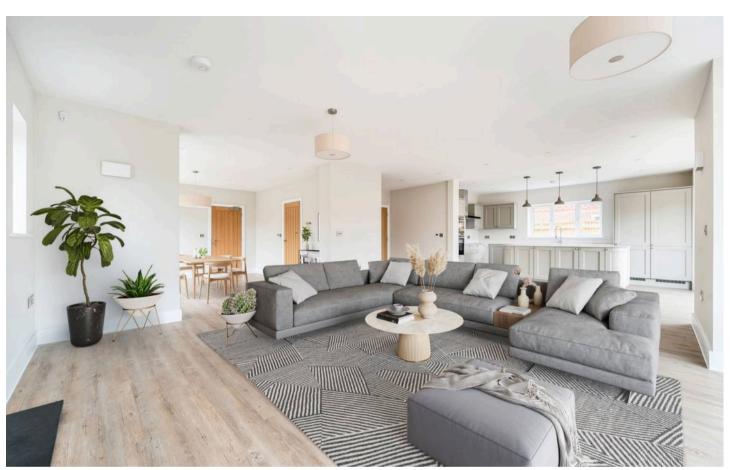

Step inside and be captivated by the grand open plan kitchen living room, highlighted by Karndean flooring and a cosy wood burner. The kitchen is a chef's dream, boasting a suite of Neff appliances, including a larder fridge and freezer, induction hob, hide and slide oven, dishwasher, and a central island perfect for culinary creations.