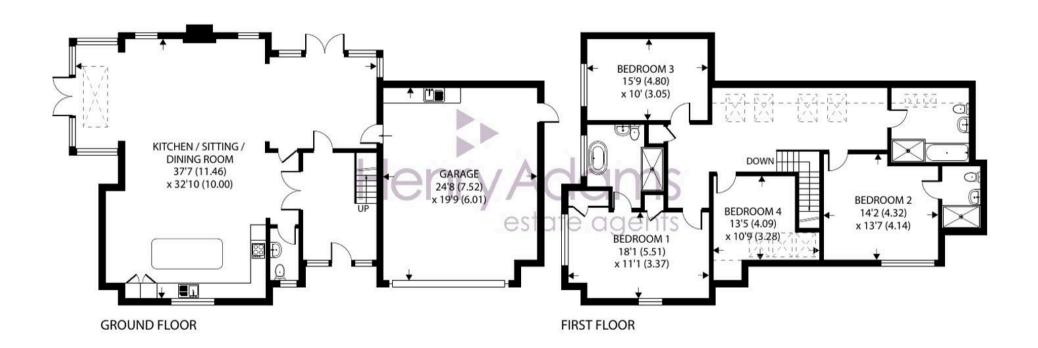

## Laurels Harborough Hill

- A beautifully presented new build property being one of two built by a local developer and available for immediate occupancy with south facing garden and views to the South Downs
- Stunning large open plan kitchen living room with Karndean flooring and wood burner
- Kitchen has a range of Neff appliances including larder fridge and freezer, induction hob, hide and slide and additional oven, dishwasher and central island
- Main bedroom with fitted cupboards and en-suite bathroom with freestanding bath and separate shower
- Bedroom two with en-suite shower room
- Large light landing, two additional bedrooms and family bathroom
- Integrated spacious double garage with electric up and over doors and utility area
- Raised south facing terrace accessed from the kitchen and reception areas with steps downs to lawn

Presenting an beautifully presented 4-bedroom detached house of contemporary design, this stunning new build property, one of two crafted by a revered local developer, offers unparalleled luxury and comfort. Delight in the south facing garden, where the picturesque views of the South Downs await your appreciation.

Step inside and be captivated by the grand open plan kitchen living room, highlighted by Karndean flooring and a cosy wood burner. The kitchen is a chef's dream, boasting a suite of Neff appliances, including a larder fridge and freezer, induction hob, hide and slide oven, dishwasher, and a central island perfect for culinary creations.

On the first floor there is a large light landing, the main bedroom features fitted cupboards and an en-suite bathroom complete with a freestanding bath and separate shower. Bedroom two offers its own en-suite shower room. There are two additional bedrooms and a family bathroom. Completing this abode is an integrated spacious double garage with electric up and over doors and a convenient utility area.

Step outside to appreciate the thoughtfully designed outdoor space. A raised south facing terrace extends seamlessly from the kitchen and reception areas, providing an idyllic spot for alfresco dining and entertaining with steps leading down to the lawn.

Council Tax band: G / EPC Energy Efficiency Rating: B / Tenure: Freehold

Approximate Area = 2294 sq ft / 213.1 sq m Limited Use Area(s) = 77 sq ft / 7.1 sq m Garage = 479 sq ft / 44.5 sq m Total = 2850 sq ft / 264.7 sq m