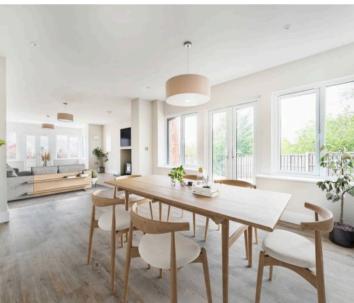

Step inside and be captivated by the grand open plan kitchen living room, highlighted by Karndean flooring and a cosy wood burner. The kitchen is a chef's dream, boasting a suite of Neff appliances, including a larder fridge and freezer, induction hob, hide and slide oven, dishwasher, and a central island perfect for culinary creations.