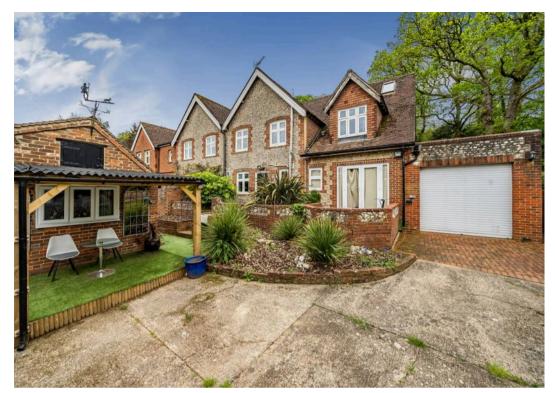

Nestled in a sought-after locale, this exquisite 4-bedroom semi-detached house affirms a distinctive charm. Showcasing a flint frontage, this characterful cottage boasts a fusion of original features and exposed internal brickwork that exude a timeless appeal. As you step inside, you are greeted by a cosy sitting room anchored by a wood burner, offering warmth and ambience. The kitchen is a culinary haven with a range cooker and seamless access to the well-manicured garden, perfect for al fresco dining. A versatile dining room can easily transform into a fourth bedroom, catering to diverse living arrangements.

The allure continues upstairs where the main bedroom beckons with a luxurious feature bath, an en-suite cloakroom, and a generously sized dressing area - a true retreat. Two additional bedrooms and a well-appointed bathroom provide ample space for a growing family. Moreover, this property features a multipurpose home office/gym/guest accommodation with a convenient shower room and an adjacent garden store, catering to modern living requirements. The untapped potential is further realised with a loft room, presenting a canvas for personalisation. A drive-through garage ensures ease of access to the verdant garden, complemented by driveway parking and a charming cottage garden with southerly aspects that promise moments of tranquillity and relaxation.