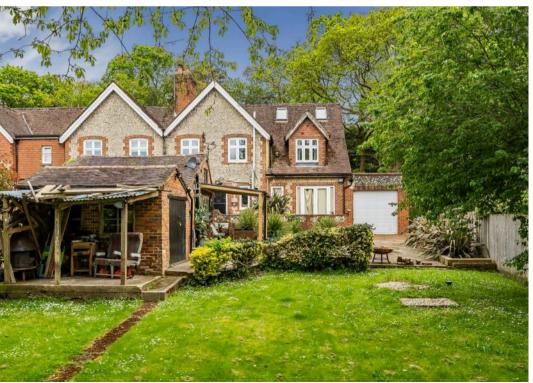

Flint Cottage Water Lane, Storrington - RH20 3LY Guide Price £620,000

## Storrington, Pulborough

- Flint fronted semi-detached cottage with a wealth of original features and exposed internal brickwork
- Sitting room with wood burner
- Kitchen with range cooker and access to garden
- Dining room or bedroom 4
- Main bedroom with feature bath, en-suite cloakroom and dressing area
- Two further bedrooms and bathroom
- Home office / gym or guest accommodation with shower room and attached garden store
- Loft room
- Drive through garage for ease of accessing garden
- Pretty cottage garden with southerly aspects

Nestled in a sought-after locale, this exquisite 4-bedroom semi-detached house affirms a distinctive charm. Showcasing a flint frontage, this characterful cottage boasts a fusion of original features and exposed internal brickwork that exude a timeless appeal. As you step inside, you are greeted by a cosy sitting room anchored by a wood burner, offering warmth and ambience. The kitchen is a culinary haven with a range cooker and seamless access to the well-manicured garden, perfect for al fresco dining. A versatile dining room can easily transform into a fourth bedroom, catering to diverse living arrangements.