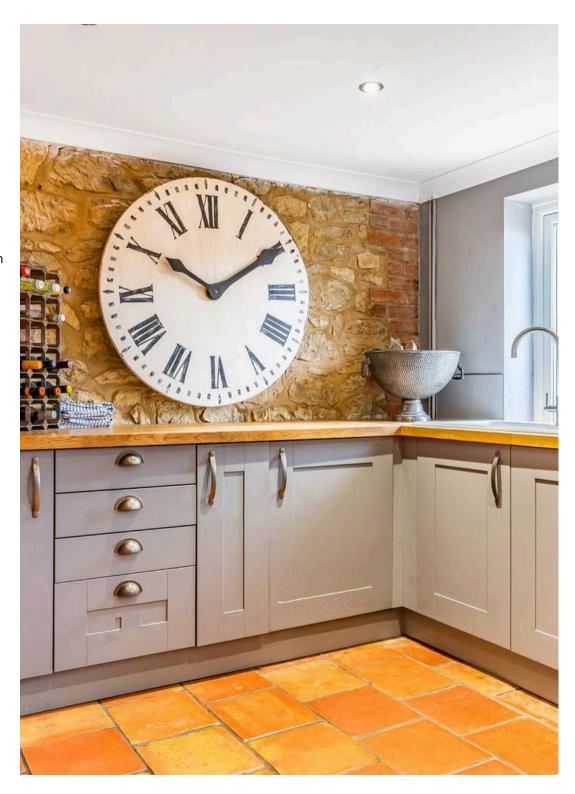

Nestled in a sought-after locale, this exquisite 4-bedroom semi-detached house affirms a distinctive charm. Showcasing a flint frontage, this characterful cottage boasts a fusion of original features and exposed internal brickwork that exude a timeless appeal. As you step inside, you are greeted by a cosy sitting room anchored by a wood burner, offering warmth and ambience. The kitchen is a culinary haven with a range cooker and seamless access to the well-manicured garden, perfect for al fresco dining. A versatile dining room can easily transform into a fourth bedroom, catering to diverse living arrangements.