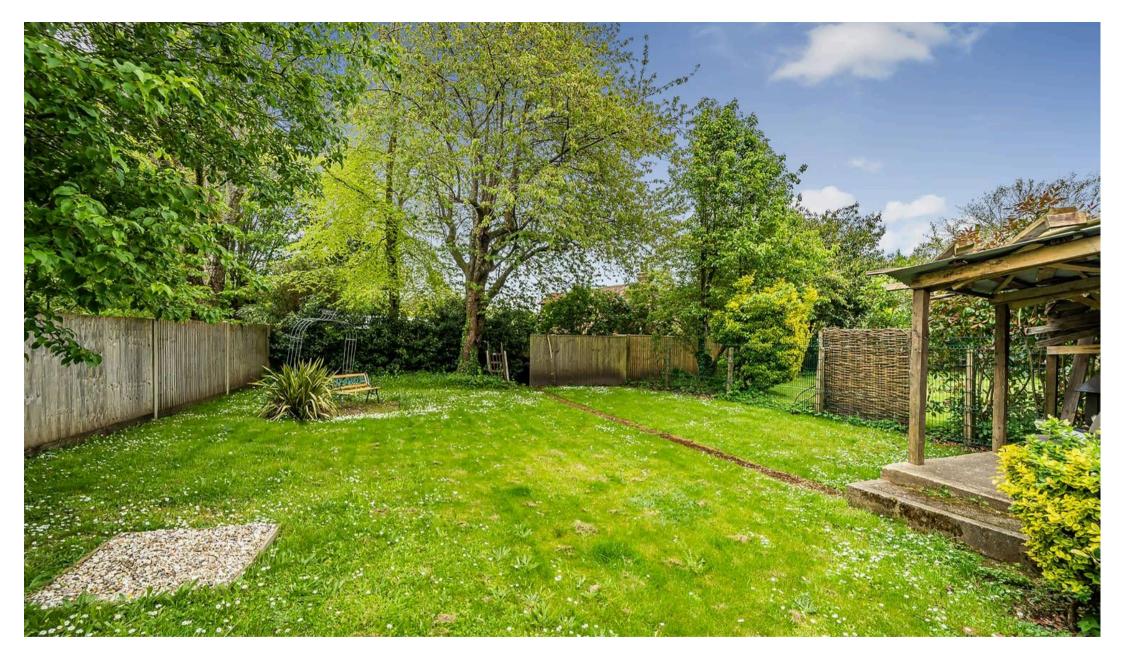

## Storrington, Pulborough

- Flint fronted semi-detached cottage with a wealth of original features and exposed internal brickwork
- Sitting room with wood burner
- Kitchen with range cooker and access to garden
- Dining room or bedroom 4
- Main bedroom with feature bath, en-suite cloakroom and dressing area
- Two further bedrooms and bathroom
- Home office / gym or guest accommodation with shower room and attached garden store
- Loft room
- Drive through garage for ease of accessing garden
- Pretty cottage garden with southerly aspects

## Flint Cottage Water Lane

Storrington, Pulborough

Council Tax band: E / Tenure: Freehold EPC Energy Efficiency Rating: E/ EPC Environmental Impact Rating: E

This exceptional dwelling not only exudes a timeless elegance but also offers an enchanting outdoor space that seamlessly blends with the interior charm. A secluded oasis awaits in the pretty cottage garden, creating a serene backdrop for gatherings and leisurely afternoons. The captivating allure of this property is further accentuated by its convenient location, enveloping residents in a world of comfort and style. Explore the endless possibilities and make this enchanting abode your own.