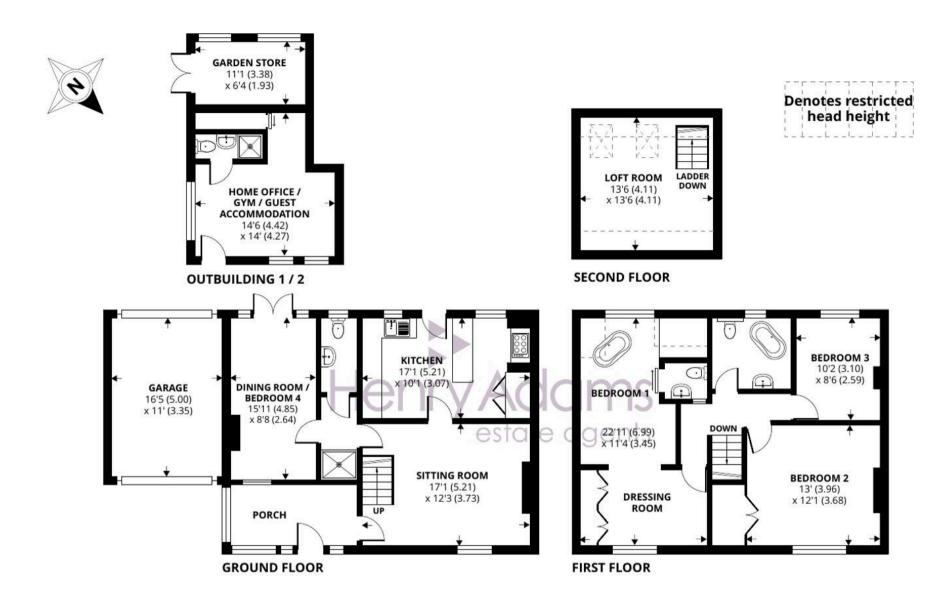

## Storrington, Pulborough

- Flint fronted semi-detached cottage with a wealth of original features and exposed internal brickwork
- Sitting room with wood burner
- Kitchen with range cooker and access to garden
- Dining room or bedroom 4
- Main bedroom with feature bath, en-suite cloakroom and dressing area
- Two further bedrooms and bathroom
- Home office / gym or guest accommodation with shower room and attached garden store
- Loft room
- Drive through garage for ease of accessing garden
- Pretty cottage garden with southerly aspects

The allure continues upstairs where the main bedroom beckons with a luxurious feature bath, an en-suite cloakroom, and a generously sized dressing area - a true retreat. Two additional bedrooms and a well-appointed bathroom provide ample space for a growing family. Moreover, this property features a multipurpose home office/gym/guest accommodation with a convenient shower room and an adjacent garden store, catering to modern living requirements. The untapped potential is further realised with a loft room, presenting a canvas for personalisation. A drive-through garage ensures ease of access to the verdant garden, complemented by driveway parking and a charming cottage garden with southerly aspects that promise moments of tranquillity and relaxation.

Approximate Area = 1499 sq ft / 139.2 sq m Limited Use Area(s) = 79 sq ft / 7.3 sq m Garage = 179 sq ft / 16.6 sq m Outbuildings = 258 sq ft / 23.9 sq m Total = 2015 sq ft / 187 sq m

For identification only - Not to scale