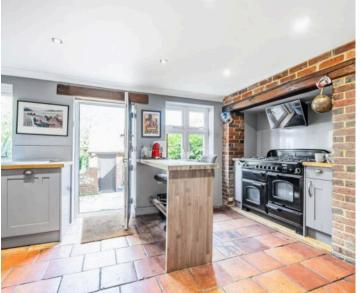

Nestled in a sought-after locale, this exquisite 4-bedroom semi-detached house affirms a distinctive charm. Showcasing a flint frontage, this characterful cottage boasts a fusion of original features and exposed internal brickwork that exude a timeless appeal. As you step inside, you are greeted by a cosy sitting room anchored by a wood burner, offering warmth and ambience. The kitchen is a culinary haven with a range cooker and seamless access to the well-manicured garden, perfect for al fresco dining. A versatile dining room can easily transform into a fourth bedroom, catering to diverse living arrangements.