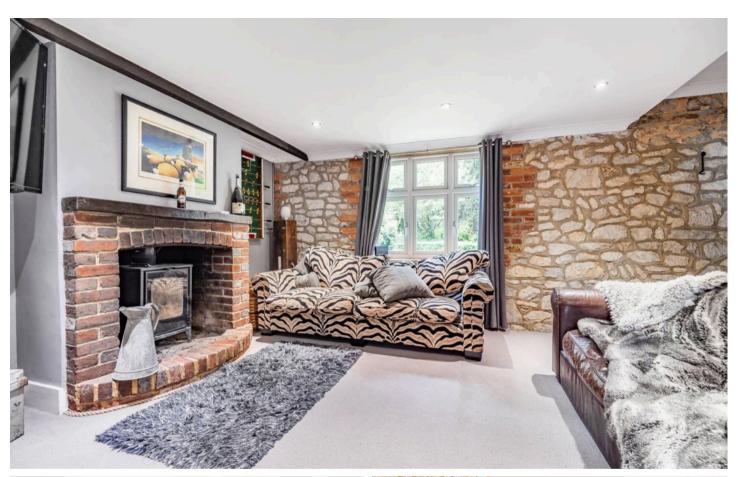

Nestled in a sought-after locale, this exquisite 4-bedroom semi-detached house affirms a distinctive charm. Showcasing a flint frontage, this characterful cottage boasts a fusion of original features and exposed internal brickwork that exude a timeless appeal. As you step inside, you are greeted by a cosy sitting room anchored by a wood burner, offering warmth and ambience. The kitchen is a culinary haven with a range cooker and seamless access to the well-manicured garden, perfect for al fresco dining. A versatile dining room can easily transform into a fourth bedroom, catering to diverse living arrangements.