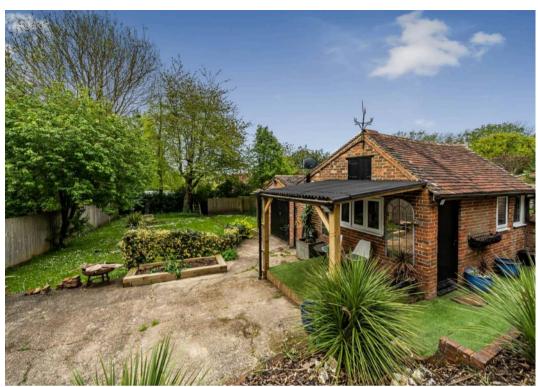

The allure continues upstairs where the main bedroom beckons with a luxurious feature bath, an en-suite cloakroom, and a generously sized dressing area - a true retreat. Two additional bedrooms and a well-appointed bathroom provide ample space for a growing family. Moreover, this property features a multipurpose home office/gym/guest accommodation with a convenient shower room and an adjacent garden store, catering to modern living requirements. The untapped potential is further realised with a loft room, presenting a canvas for personalisation. A drive-through garage ensures ease of access to the verdant garden, complemented by driveway parking and a charming cottage garden with southerly aspects that promise moments of tranquillity and relaxation.

## Flint Cottage Water Lane

Storrington, Pulborough

Council Tax band: E / Tenure: Freehold EPC Energy Efficiency Rating: E/ EPC Environmental Impact Rating: E

This exceptional dwelling not only exudes a timeless elegance but also offers an enchanting outdoor space that seamlessly blends with the interior charm. A secluded oasis awaits in the pretty cottage garden, creating a serene backdrop for gatherings and leisurely afternoons. The captivating allure of this property is further accentuated by its convenient location, enveloping residents in a world of comfort and style. Explore the endless possibilities and make this enchanting abode your own.