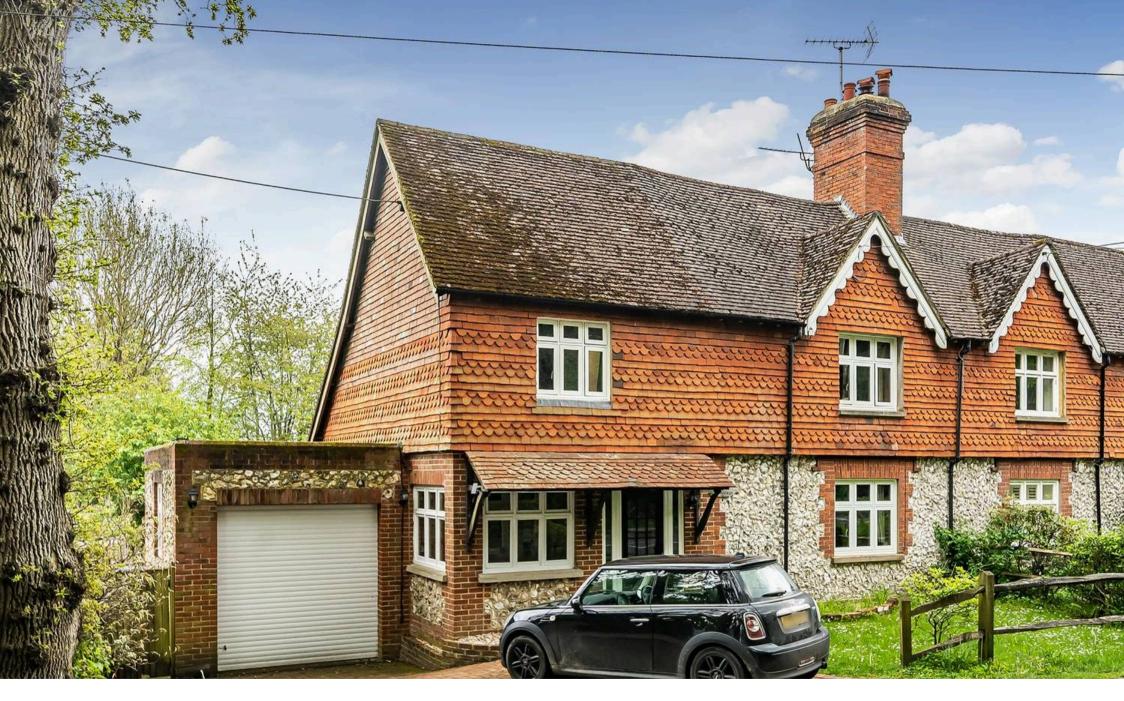

Flint Cottage Water Lane, Storrington - RH20 3LY Guide Price £620,000

## Flint Cottage Water Lane

## Storrington, Pulborough

- Flint fronted semi-detached cottage with a wealth of original features and exposed internal brickwork
- Sitting room with wood burner
- Kitchen with range cooker and access to garden
- Dining room or bedroom 4
- Main bedroom with feature bath, en-suite cloakroom and dressing area
- Two further bedrooms and bathroom
- Home office / gym or guest accommodation with shower room and attached garden store
- Loft room
- Drive through garage for ease of accessing garden
- Pretty cottage garden with southerly aspects

Nestled in a sought-after locale, this exquisite 4-bedroom semi-detached house affirms a distinctive charm. Showcasing a flint frontage, this characterful cottage boasts a fusion of original features and exposed internal brickwork that exude a timeless appeal. As you step inside, you are greeted by a cosy sitting room anchored by a wood burner, offering warmth and ambience. The kitchen is a culinary haven with a range cooker and seamless access to the well-manicured garden, perfect for al fresco dining. A versatile dining room can easily transform into a fourth bedroom, catering to diverse living arrangements.