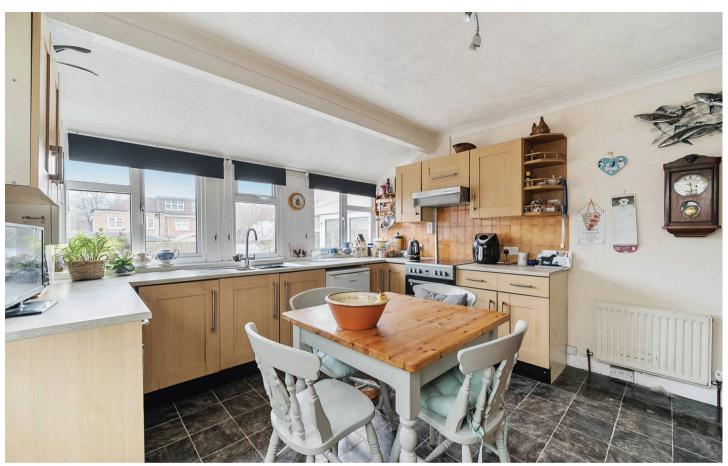

Additionally, Vale Primary School is conveniently nearby, catering to families with primary school-age children seeking a convenient and peaceful residential setting.

The property itself is a 2-bedroom semi-detached bungalow, with a generous garden space. The sitting room offers access to a conservatory that overlooks the garden, creating a tranquil ambience throughout the residence. The kitchen is well-appointed with ample space for appliances and a dining table. The main bedroom features fitted cupboards for convenient storage, while the second double bedroom and bathroom ensure comfortable living for its occupants.