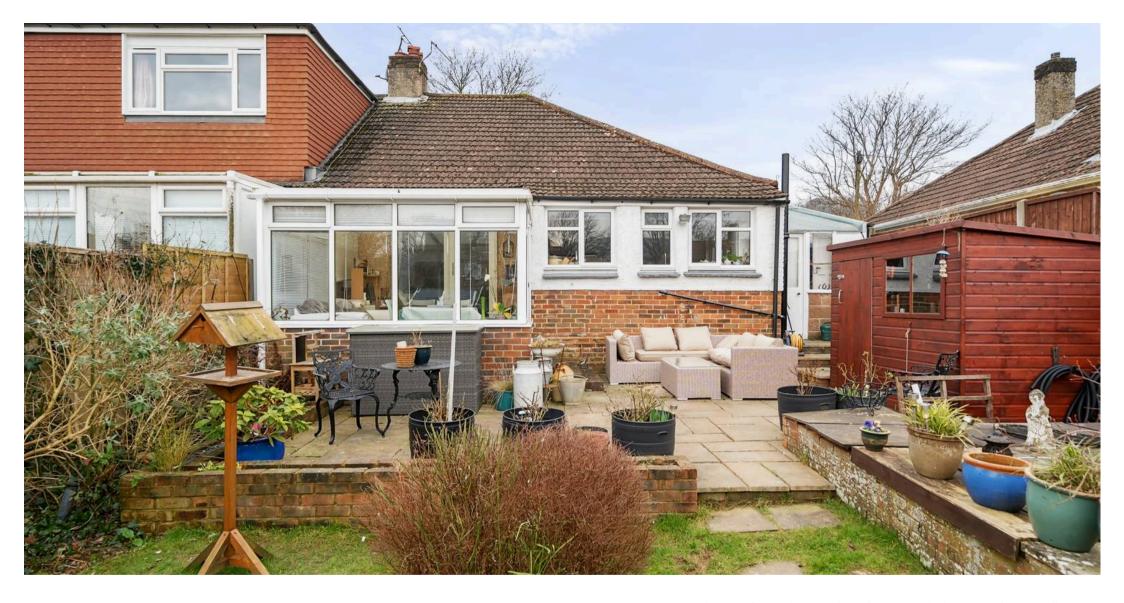

## 129 Downside Avenue

- A two bedroom semi-detached bungalow with generous size garden
- Sitting room with access to conservatory which overlook garden
- Kitchen with space for appliances and dining table
- Main bedroom with fitted cupboards
- Second double bedroom and bathroom
- Garden with feature pond
- Various garden sheds
- Close to local shops and amenities
- Lovely countryside walks close by for Cissbury Ring and the South Downs.
- Close to Vale Primary School

Approximate Area = 975 sq ft / 90.5 sq m

For identification only - Not to scale

Outside, the garden is adorned with a feature pond and various garden sheds, providing additional storage and enhancing the outdoor living experience.