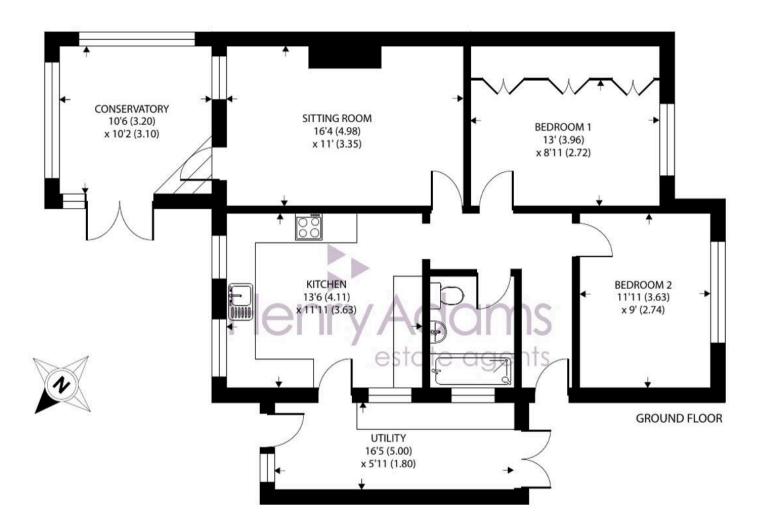

Approximate Area = 975 sq ft / 90.5 sq m

For identification only - Not to scale

Outside, the garden is adorned with a feature pond and various garden sheds, providing additional storage and enhancing the outdoor living experience.