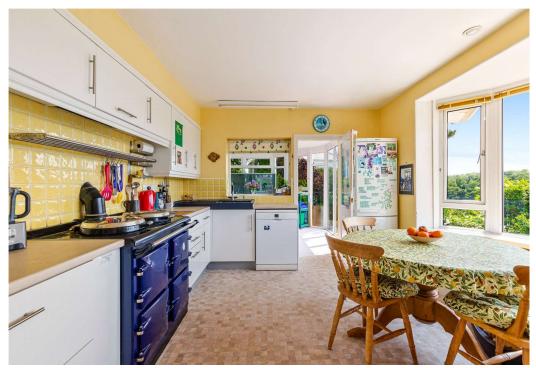

The house is entered via a generous hallway with access into the sitting room which enjoys a lovely bay window with southerly views with access into the sun room. On the other side of the hallway is the Kitchen / breakfast room with another bay window enjoying wonderful views. A conservatory leads off the Kitchen with a guest WC and provides access into the utility room. A study is also entered off the hallway and leads into a sun room. To the rear are three double bedrooms and two bathrooms. Upstairs is the principle bedroom with a balcony with superb views and a bathroom.