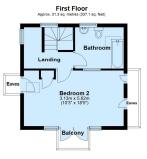

The house is entered via a generous hallway with access into the sitting room which enjoys a lovely bay window with southerly views with access into the sun room. On the other side of the hallway is the Kitchen / breakfast room with another bay window enjoying wonderful views. A conservatory leads off the Kitchen with a guest WC and provides access into the utility room. A study is also entered off the hallway and leads into a sun room. To the rear are three double bedrooms and two bathrooms. Upstairs is the principle bedroom with a balcony with superb views and a bathroom.

Marchand Petit, Waterside The Plains, Totnes, Devon, TQ9 5YS Tel: 01803 847979 totnes@marchandpetit.co.uk www.marchandpetit.co.uk

Total area: approx. 193.6 sq. metres (2084.4 sq. feet)