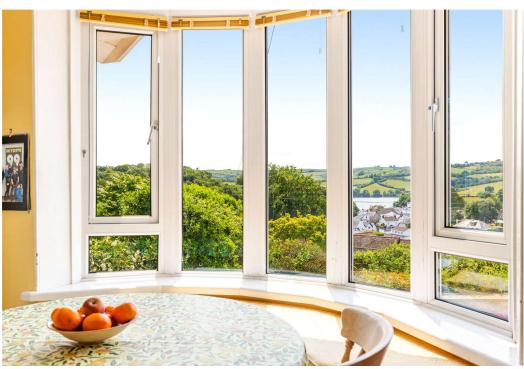

The house is entered via a generous hallway with access into the sitting room which enjoys a lovely bay window with southerly views with access into the sun room. On the other side of the hallway is the Kitchen / breakfast room with another bay window enjoying wonderful views. A conservatory leads off the Kitchen with a guest WC and provides access into the utility room. A study is also entered off the hallway and leads into a sun room. To the rear are three double bedrooms and two bathrooms. Upstairs is the principle bedroom with a balcony with superb views and a bathroom.

## **KEY FEATURES**

- Elevated position
- Popular village location
- View to the River Dart
- Flexible accommodation
- 4 bedrooms
- Well-established garden
- Ample parking and garage

BEDS 4 | BATHS 2 | RECEPS 4 | EPC E | COUNCIL TAX Band E | TENURE Freehold