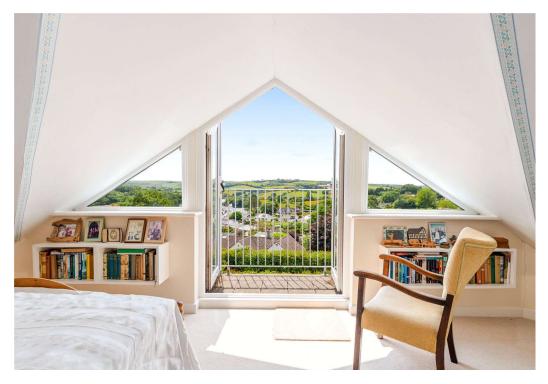

The house is entered via a generous hallway with access into the sitting room which enjoys a lovely bay window with southerly views with access into the sun room. On the other side of the hallway is the Kitchen / breakfast room with another bay window enjoying wonderful views. A conservatory leads off the Kitchen with a guest WC and provides access into the utility room. A study is also entered off the hallway and leads into a sun room. To the rear are three double bedrooms and two bathrooms. Upstairs is the principle bedroom with a balcony with superb views and a bathroom.