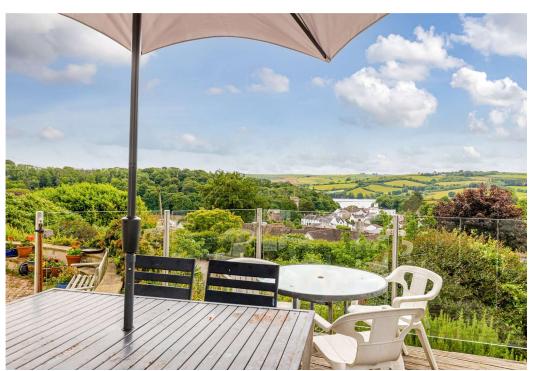

## Starlings, Hillfield, Stoke Gabriel, Totnes, Devon, TQ9 6SH

Sitting in an elevated position with a panoramic view over Stoke Gabriel to The River Dart and open countryside beyond is this hugely flexible chalet style bungalow which enjoys a lovely southerly aspect. Easily accessed via a private road with ample driveway parking and garage.

The picturesque village of Stoke Gabriel, within the South Devon AONB, sits on the east bank of The River Dart and offers a quay, a pontoon and a landing stage from which to enjoy the river and Mill Pool with easy access to the sea. The village offers a range of local societies to include a very active boating association, cricket club, Scouts and art society. There is a primary school, post office and general store, two public houses, cafes and a 13th century church with an ancient yew tree. The bustling medieval market town of nearby Totnes has a mainline railway station giving direct connections to London. There is also good access to the A38 Devon Expressway, linking Plymouth and Exeter where it joins the M5. Schooling in the area is excellent with well-regarded independent, comprehensive and grammar schools. Totnes also boasts a thriving market as well as a good selection of shops, supermarkets, restaurants and inns.

## **KEY FEATURES**

- Elevated position
- Popular village location
- View to the River Dart
- Flexible accommodation
- 4 bedrooms
- Well-established garden
- Ample parking and garage

BEDS 4 | BATHS 2 | RECEPS 4 | EPC E | COUNCIL TAX Band E | TENURE Freehold