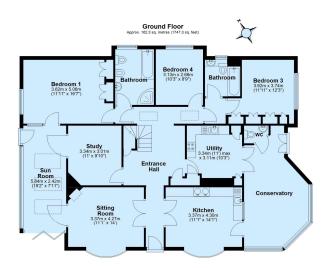

The house is entered via a generous hallway with access into the sitting room which enjoys a lovely bay window with southerly views with access into the sun room. On the other side of the hallway is the Kitchen / breakfast room with another bay window enjoying wonderful views. A conservatory leads off the Kitchen with a guest WC and provides access into the utility room. A study is also entered off the hallway and leads into a sun room. To the rear are three double bedrooms and two bathrooms. Upstairs is the principle bedroom with a balcony with superb views and a bathroom.

Marchand Petit, Waterside The Plains, Totnes, Devon, TQ9 5YS Tel: 01803 847979 totnes@marchandpetit.co.uk www.marchandpetit.co.uk

Total area: approx. 193.6 sq. metres (2084.4 sq. feet)