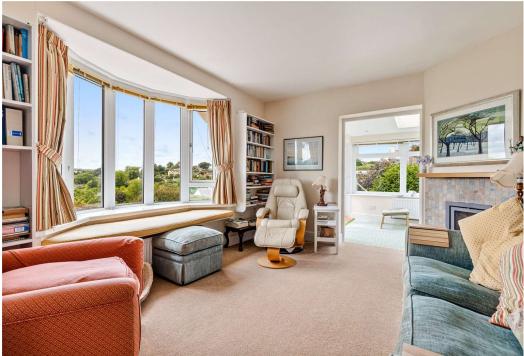

The house is entered via a generous hallway with access into the sitting room which enjoys a lovely bay window with southerly views with access into the sun room. On the other side of the hallway is the Kitchen / breakfast room with another bay window enjoying wonderful views. A conservatory leads off the Kitchen with a guest WC and provides access into the utility room. A study is also entered off the hallway and leads into a sun room. To the rear are three double bedrooms and two bathrooms. Upstairs is the principle bedroom with a balcony with superb views and a bathroom.