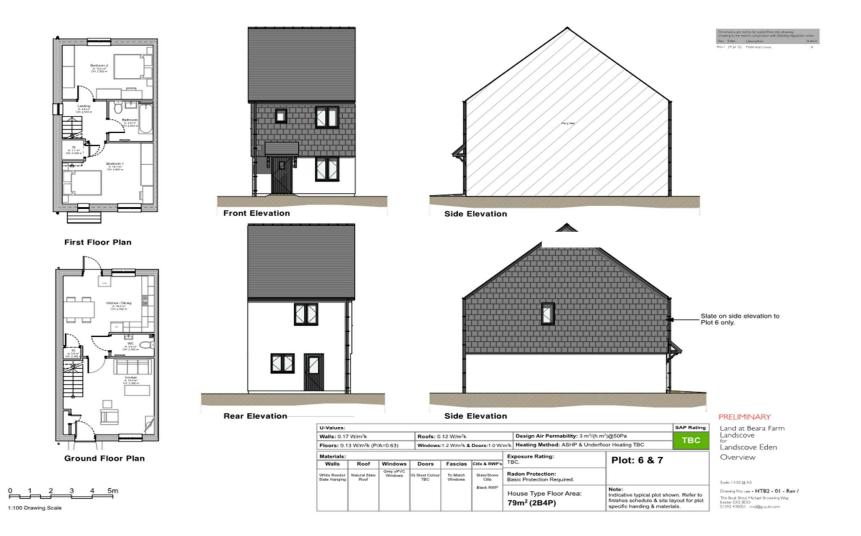

Plot 7 is a semi-detached, 2-bedroom home with sitting room, modern open plan kitchen/dining room with doors leading to the garden. A cloakroom completes the ground floor. On the first floor are two double bedrooms and the family bathroom. Outside is allocated parking for 2 cars and front and rear gardens.

BEDS 2 | BATHS 1 | RECEPS 1 | COUNCIL TAX TBC | TENURE Freehold

Marchand Petit, Waterside The Plains, Totnes, Devon, TQ9 5YS Tel: 01803 847979 totnes@marchandpetit.co.uk www.marchandpetit.co.uk