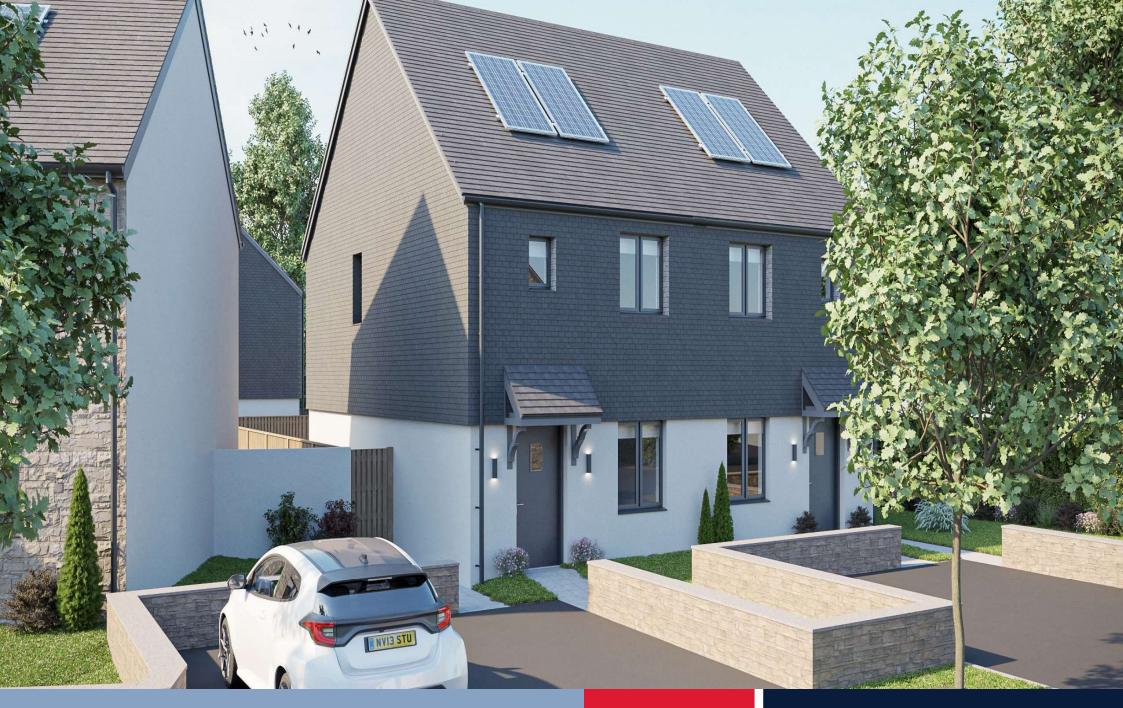

### Landscove, Ashburton, TQ13 7LZ

Woolston Green is a new development of 9 homes built to an extremely high standard throughout, using high quality materials. With eco credentials in mind, all the properties have air source heat pumps, EV charging points and solar panels are available as an optional extra. Each home will have a 10 year structural warranty provided by ICW.

Plot 7 is a semi-detached, 2-bedroom home with sitting room, modern open plan kitchen/dining room with doors leading to the garden. A cloakroom completes the ground floor. On the first floor are two double bedrooms and the family bathroom. Outside is allocated parking for 2 cars and front and rear gardens.

#### **KEY FEATURES**

- High quality development of 9 homes
- 2,3- and 4-bedroom homes available
- Eco-credentials including air source heat pump, EV charging, solar panels as an optional extra
- Village location
- 10 year new build warranty