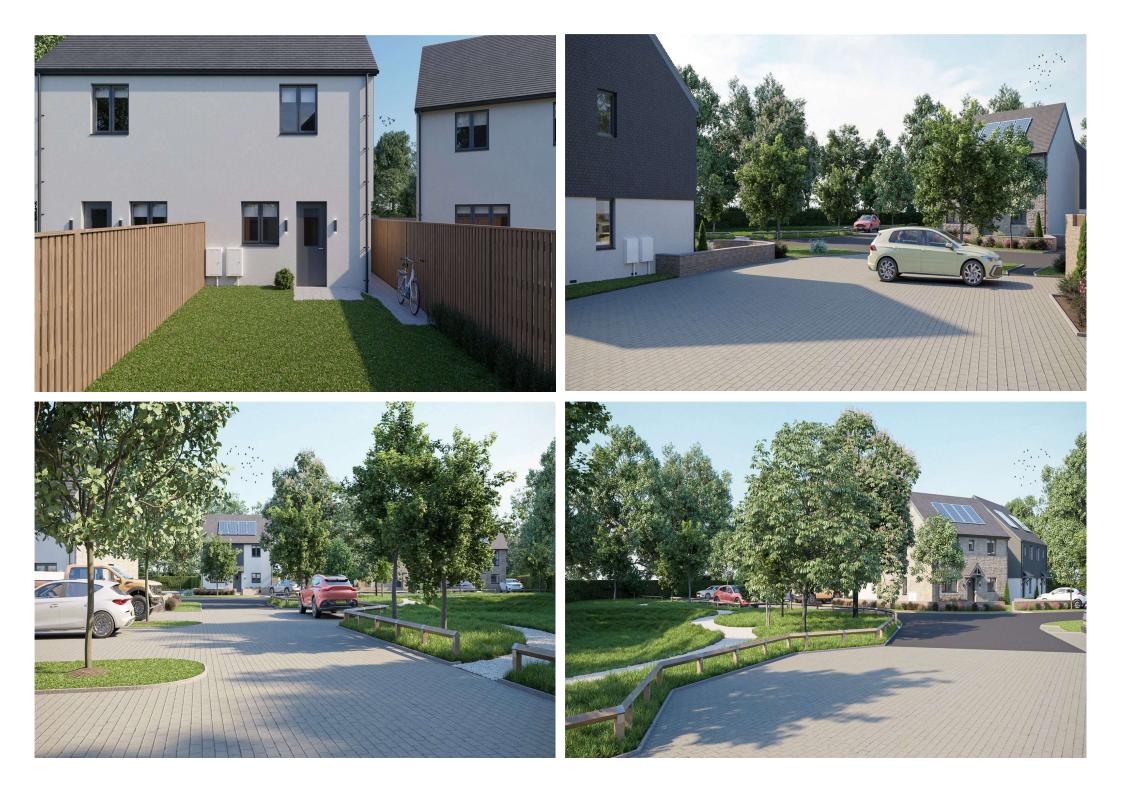

### Landscove, Ashburton, TQ13 7LZ

Woolston Green is a new development of 9 homes built to an extremely high standard throughout, using high quality materials. With eco credentials in mind, all the properties have air source heat pumps, EV charging points and solar panels are available as an optional extra. Each home will have a 10 year structural warranty provided by ICW.

Services: Mains water and electric, drainage via treatment plant. Air source heat pump.

Woolston Green is located in the lovely village of Landscove, which has a thriving primary school, a church and a family-owned public house and is some four miles from the bustling medieval market town of Totnes, beside the River Dart. Totnes is the commercial centre for this part of Devon and in addition to it's market there is a good selection of local shops, supermarkets, restaurants and inns. Totnes has a mainline railway station giving direct communications with London, whilst the A38 Devon Expressway, is some 10 minutes from the property, so gives fast access to Plymouth and Exeter where it joins the M5 Motorway. Schooling in the area is excellent, with a number of well-regarded primary and secondary schools close by.