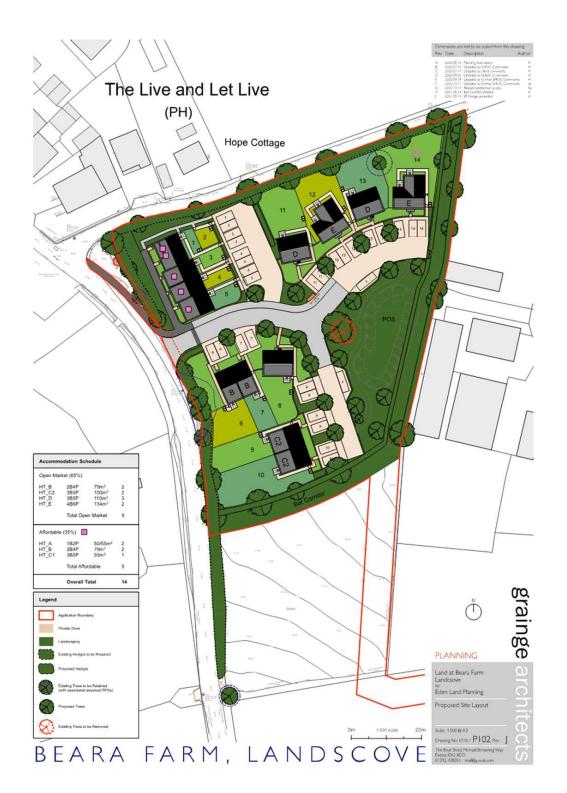

### Landscove, Ashburton, TQ13 7LZ

Woolston Green is a new development of 9 homes built to an extremely high standard throughout, using high quality materials. With eco credentials in mind, all the properties have air source heat pumps, EV charging points and solar panels are available as an optional extra. Each home will have a 10 year structural warranty provided by ICW.

Services: Mains water and electric, drainage via treatment plant. Air source heat pump.

Woolston Green is located in the lovely village of Landscove, which has a thriving primary school, a church and a family-owned public house and is some four miles from the bustling medieval market town of Totnes, beside the River Dart. Totnes is the commercial centre for this part of Devon and in addition to it's market there is a good selection of local shops, supermarkets, restaurants and inns. Totnes has a mainline railway station giving direct communications with London, whilst the A38 Devon Expressway, is some 10 minutes from the property, so gives fast access to Plymouth and Exeter where it joins the M5 Motorway. Schooling in the area is excellent, with a number of well-regarded primary and secondary schools close by.