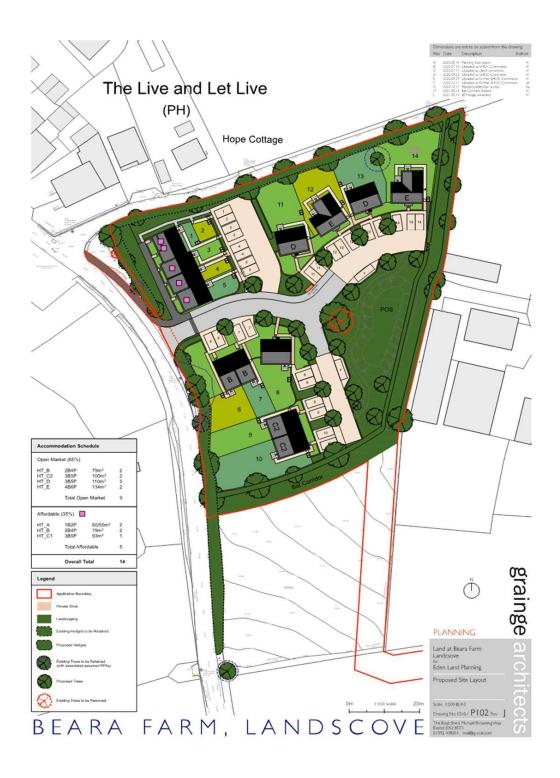

## Plot 13, Woolston Green

Landscove, Ashburton, TQ13 7LZ

Woolston Green is a new development of 9 homes built to an extremely high standard throughout, using high quality materials. With eco credentials in mind, all the properties have air source heat pumps, EV charging points and solar panels are available as an optional extra. Each home will have a 10 year structural warranty provided by ICW.

## **PRELIMINARY**

SAP Rating

Land at Beara Farm Landscove

Landscove Eden Overview

Drawing Not one - HTD3 - 01 - Rev / The Boat Shed, Michael Browning Way Exetor DQ 8D0 01392 139051 mak@g-aulcom