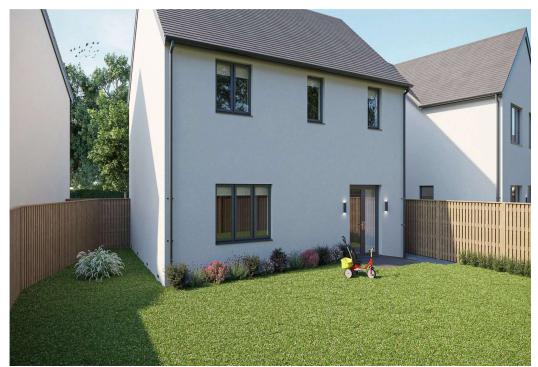

Plot 13 is a detached, 3-bedroom home with large sitting room, modern open plan kitchen/dining room with doors leading to the garden. A cloakroom completes the ground floor. On the first floor are three bedrooms and a family bathroom. The master bedroom has an en-suite. Outside is allocated parking for 2 cars and front and rear gardens.