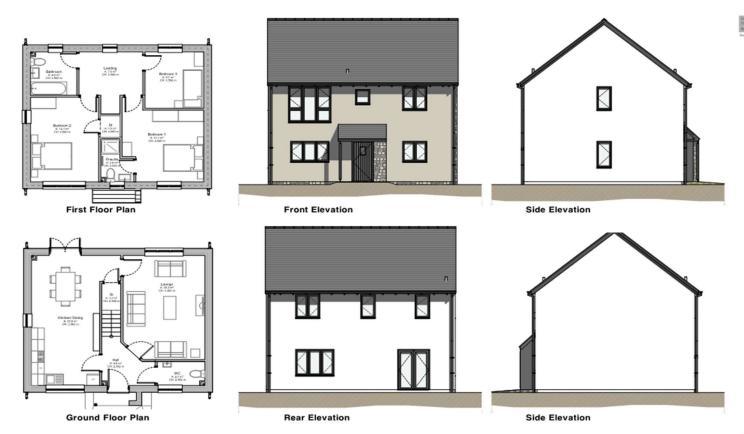

Plot 13 is a detached, 3-bedroom home with large sitting room, modern open plan kitchen/dining room with doors leading to the garden. A cloakroom completes the ground floor. On the first floor are three bedrooms and a family bathroom. The master bedroom has an en-suite. Outside is allocated parking for 2 cars and front and rear gardens.

BEDS 3 | BATHS 2 | RECEPS 1 | COUNCIL TAX tbc | TENURE Freehold

Marchand Petit, Waterside The Plains, Totnes, Devon, TQ9 5YS Tel: 01803 847979 totnes@marchandpetit.co.uk www.marchandpetit.co.uk

| Walls: 0.17 W/m <sup>2</sup> k |                                          |                                                                                                                                                    | Roofs: 0.12 W/m <sup>2</sup> k      |                                                                                                                                                                                                                                                                                  |                                                                                                                                                                                                                                                                                                                                  | Design Air Permability: 3 m <sup>3</sup> /(h.m <sup>2</sup> )@50Pa |                                                             | твс                                                                            |
|--------------------------------|------------------------------------------|----------------------------------------------------------------------------------------------------------------------------------------------------|-------------------------------------|----------------------------------------------------------------------------------------------------------------------------------------------------------------------------------------------------------------------------------------------------------------------------------|----------------------------------------------------------------------------------------------------------------------------------------------------------------------------------------------------------------------------------------------------------------------------------------------------------------------------------|--------------------------------------------------------------------|-------------------------------------------------------------|--------------------------------------------------------------------------------|
| Floors: 0.13 W/m²k (P/A=0.51)  |                                          |                                                                                                                                                    | Windows:1.2 W/m²k & Doors:1.0 W/m²k |                                                                                                                                                                                                                                                                                  |                                                                                                                                                                                                                                                                                                                                  | Heating Method: ASHP & Underfloor Heating TBC                      |                                                             | 100                                                                            |
| Materials:                     |                                          |                                                                                                                                                    |                                     |                                                                                                                                                                                                                                                                                  |                                                                                                                                                                                                                                                                                                                                  |                                                                    | Diet: 12                                                    |                                                                                |
| Walls                          | Roof                                     | Windows                                                                                                                                            | Doors                               | Fascias                                                                                                                                                                                                                                                                          | Cills & RWP's                                                                                                                                                                                                                                                                                                                    | TBC.                                                               | PIOL 13                                                     |                                                                                |
| Natural Stone<br>White Render  | Natural State<br>Roof                    | Grey uPVC<br>Windows                                                                                                                               | IG Steel Colour<br>TBC              | To Malch<br>Windows                                                                                                                                                                                                                                                              | Citta                                                                                                                                                                                                                                                                                                                            |                                                                    |                                                             |                                                                                |
|                                |                                          |                                                                                                                                                    |                                     |                                                                                                                                                                                                                                                                                  |                                                                                                                                                                                                                                                                                                                                  |                                                                    | Indicative typical plot show<br>finishes schedule & site la | yout for plot                                                                  |
|                                | Walls: 0.17 Floors: 0.1 Materials: Walls | Walls: 0.17 W/m²k           Floors: 0.13 W/m²k (P/           Materials:           Walls         Roof           Natural Stone         Natural Stone | Walls: 0.17 W/m²k                   | Walls: 0.17 W/m²k         Roofs: 0.           Floors: 0.13 W/m²k (P/A=0.51)         Windows:           Materials:         Walls           Walls         Roof           Windows         Doors           Objective         Objective           Natural Stone         Natural State | Walls: 0.17 Wim²k         Roofs: 0.12 Wim²k           Floors: 0.13 Wim²k (P/A=0.51)         Windows: 1.2 Wim²k &           Materials:         Walls         Roof         Windows         Doors         Fascias           Natural Stores         Natural Stores         Circy grPVC         Circ Steel Collect         To Materia | Walls: 0.17 W/m³k   Roofs: 0.12 W/m³k                              | Walls: 0.17 W/m³k                                           | Walls: 0.17 W/m*   Roofs: 0.12 W/m*   Design Air Permability: 3 m*/(h.m*)@50Pa |