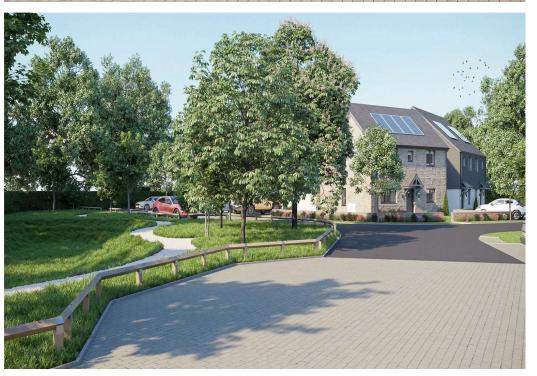

## Plot 13, Woolston Green

Landscove, Ashburton, TQ13 7LZ

Woolston Green is a new development of 9 homes built to an extremely high standard throughout, using high quality materials. With eco credentials in mind, all the properties have air source heat pumps, EV charging points and solar panels are available as an optional extra. Each home will have a 10 year structural warranty provided by ICW.

Plot 13 is a detached, 3-bedroom home with large sitting room, modern open plan kitchen/dining room with doors leading to the garden. A cloakroom completes the ground floor. On the first floor are three bedrooms and a family bathroom. The master bedroom has an en-suite. Outside is allocated parking for 2 cars and front and rear gardens.