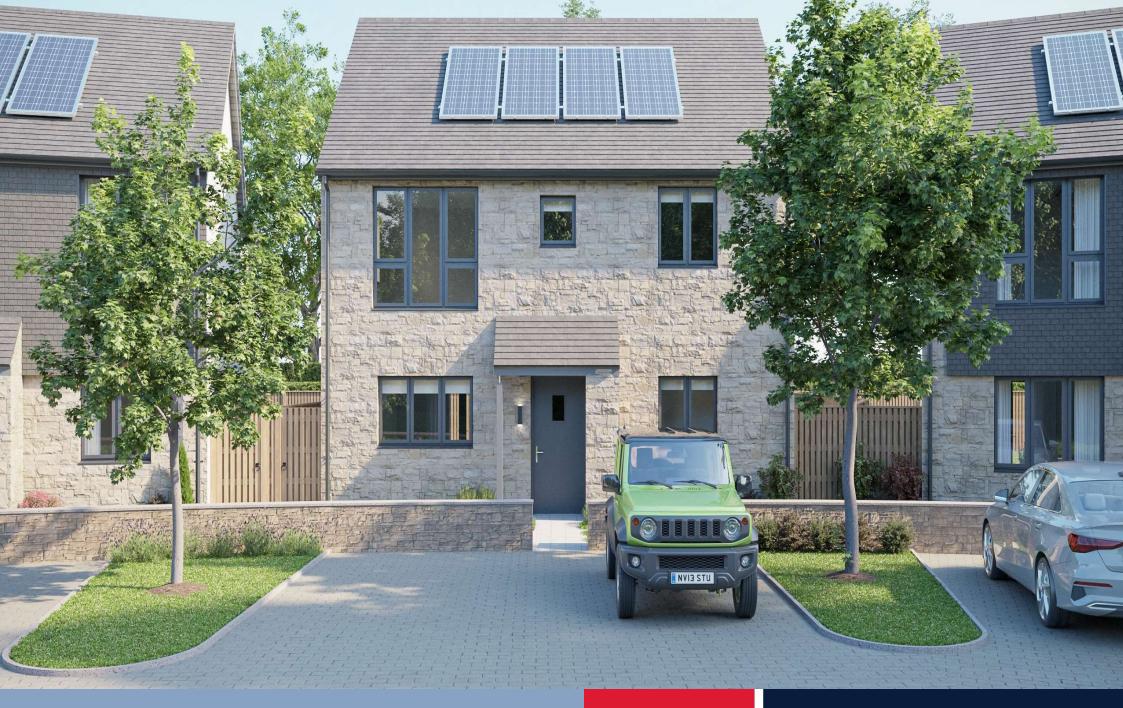

## Plot 13, Woolston Green

Landscove, Ashburton, TQ13 7LZ

Woolston Green is a new development of 9 homes built to an extremely high standard throughout, using high quality materials. With eco credentials in mind, all the properties have air source heat pumps, EV charging points and solar panels are available as an optional extra. Each home will have a 10 year structural warranty provided by ICW.

Plot 13 is a detached, 3-bedroom home with large sitting room, modern open plan kitchen/dining room with doors leading to the garden. A cloakroom completes the ground floor. On the first floor are three bedrooms and a family bathroom. The master bedroom has an en-suite. Outside is allocated parking for 2 cars and front and rear gardens.

## **KEY FEATURES**

- High quality development of 9 homes
- 2,3- and 4-bedroom homes available
- Eco-credentials including air source heat pump, EV charging, solar panels as an optional extra
- Village location
- 10 year new build warranty