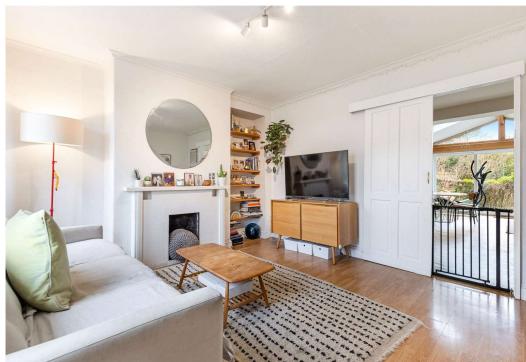

An entrance hall leads into the living room which is a lovely bright room with a fireplace leading through to the Kitchen. The Kitchen has been extended to create a superb family Dining room which is a lovely space leading onto the garden. There is also a fully fitted shower room and WC. Upstairs are three bedrooms and a separate WC and wash hand basin.