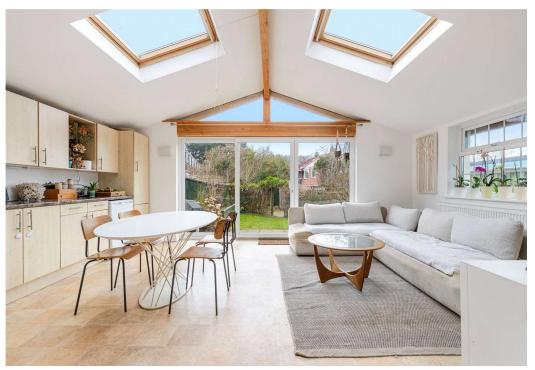

An entrance hall leads into the living room which is a lovely bright room with a fireplace leading through to the Kitchen. The Kitchen has been extended to create a superb family Dining room which is a lovely space leading onto the garden. There is also a fully fitted shower room and WC. Upstairs are three bedrooms and a separate WC and wash hand basin.