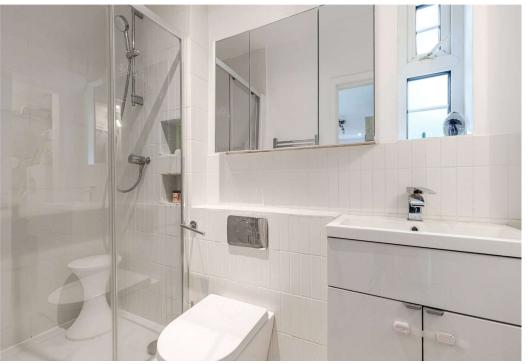

An entrance hall leads into the living room which is a lovely bright room with a fireplace leading through to the Kitchen. The Kitchen has been extended to create a superb family Dining room which is a lovely space leading onto the garden. There is also a fully fitted shower room and WC. Upstairs are three bedrooms and a separate WC and wash hand basin.