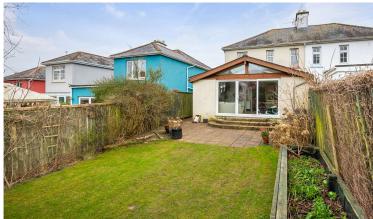

Outside the garden is mainly laid to lawn with a rear decked area with potting sheds and a green house. To the front of the house is a gravel drive with off street parking and a lawned area with shrub boarders.