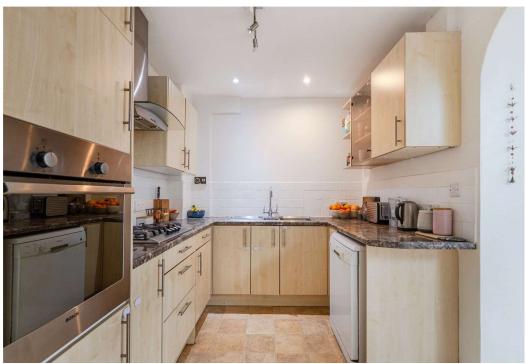

An entrance hall leads into the living room which is a lovely bright room with a fireplace leading through to the Kitchen. The Kitchen has been extended to create a superb family Dining room which is a lovely space leading onto the garden. There is also a fully fitted shower room and WC. Upstairs are three bedrooms and a separate WC and wash hand basin.