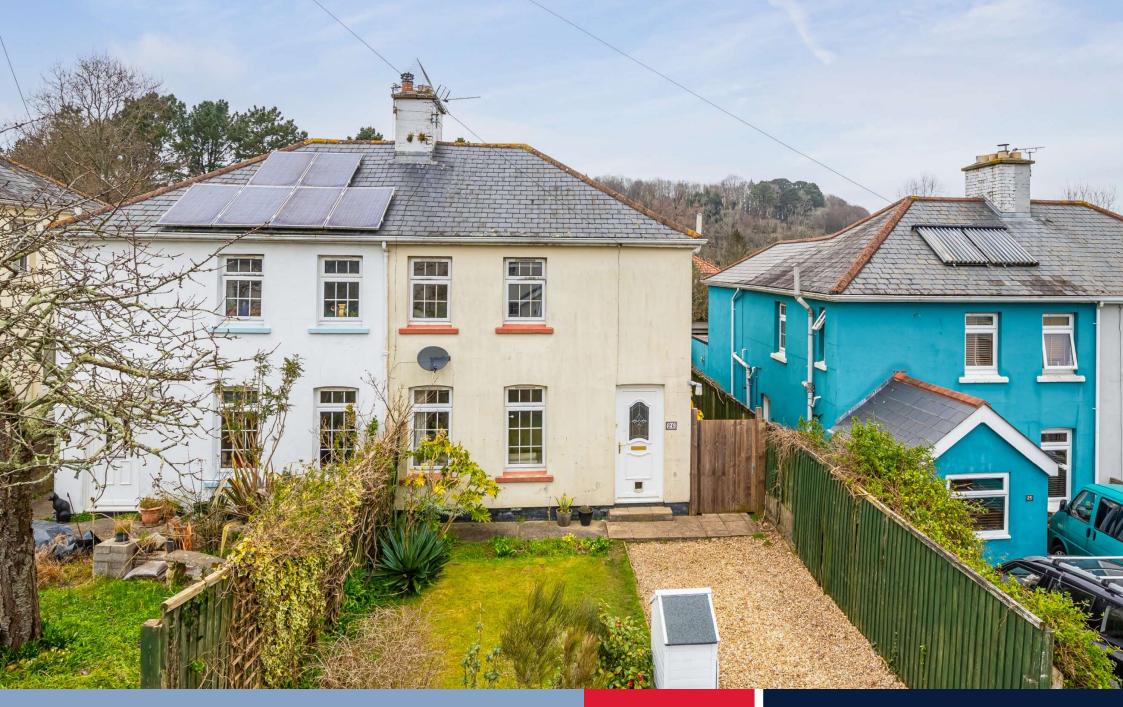

## **Totnes, Devon, TQ9 5LA**

Situated in this convenient location with easy access to Totnes and the Dartington Estate is this well presented three bedroom semi-detached house built in the 1930's which has been extended by the previous owners to create a wonderful Kitchen / Dining Family Room.

An entrance hall leads into the living room which is a lovely bright room with a fireplace leading through to the Kitchen. The Kitchen has been extended to create a superb family Dining room which is a lovely space leading onto the garden. There is also a fully fitted shower room and WC. Upstairs are three bedrooms and a separate WC and wash hand basin.

Outside the garden is mainly laid to lawn with a rear decked area with potting sheds and a green house. To the front of the house is a gravel drive with off street parking and a lawned area with shrub boarders.