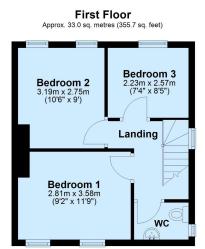

An entrance hall leads into the living room which is a lovely bright room with a fireplace leading through to the Kitchen. The Kitchen has been extended to create a superb family Dining room which is a lovely space leading onto the garden. There is also a fully fitted shower room and WC. Upstairs are three bedrooms and a separate WC and wash hand basin.

Marchand Petit, Waterside The Plains, Totnes, Devon, TQ9 5YS Tel: 01803 847979 totnes@marchandpetit.co.uk www.marchandpetit.co.uk

Total area: approx. 91.2 sq. metres (982.1 sq. feet)