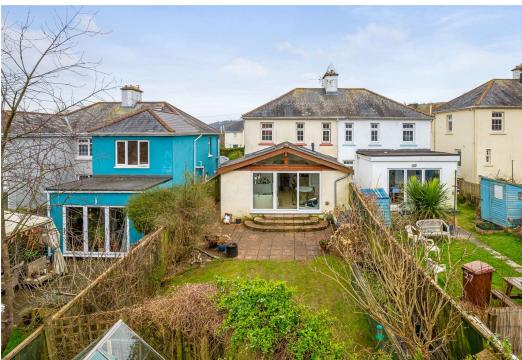

Outside the garden is mainly laid to lawn with a rear decked area with potting sheds and a green house. To the front of the house is a gravel drive with off street parking and a lawned area with shrub boarders.