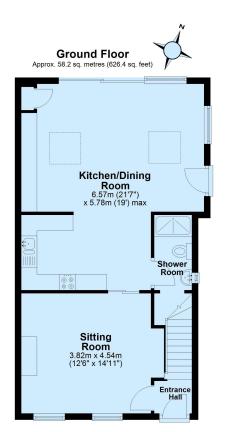

Marchand Petit, Waterside The Plains, Totnes, Devon, TQ9 5YS Tel: 01803 847979 totnes@marchandpetit.co.uk www.marchandpetit.co.uk

Total area: approx. 91.2 sq. metres (982.1 sq. feet)