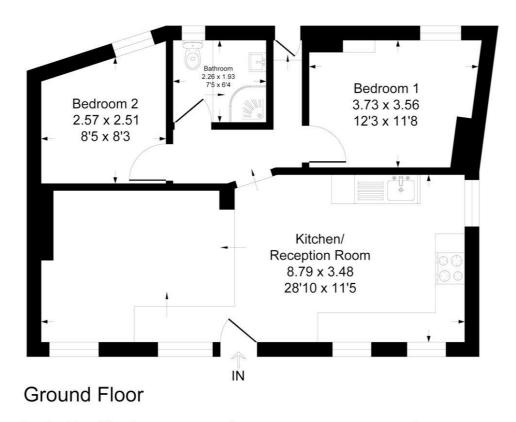

## Tudor Cottage, 8 Church Close, Totnes, TQ9 5QQ Approximate Gross Internal Area = 54.49 sq m / 587 sq ft

Illustration for identification purposes only, measurements are approximate, not to scale.