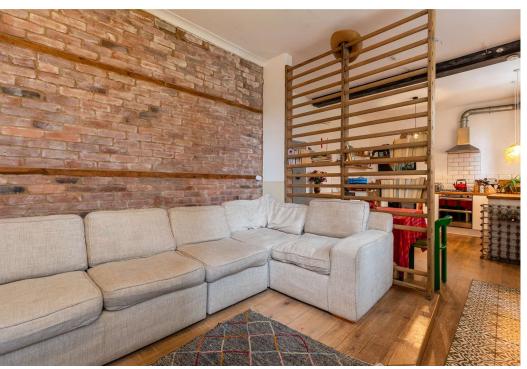

You enter the property to a large open plan kitchen/dining/living area, off of which is two bedrooms a bathroom. The property also benefits from a pretty walled courtyard garden with working got and cold bath.

## **KEY FEATURES**

- Excellent town centre location
- Ground floor apartment
- Well-presented throughout
- 2 bedrooms
- Open plan living space
- Walled courtyard garden

BEDS 2 | BATHS 1 | RECEPS 1 | EPC D | COUNCIL TAX B | TENURE Leasehold