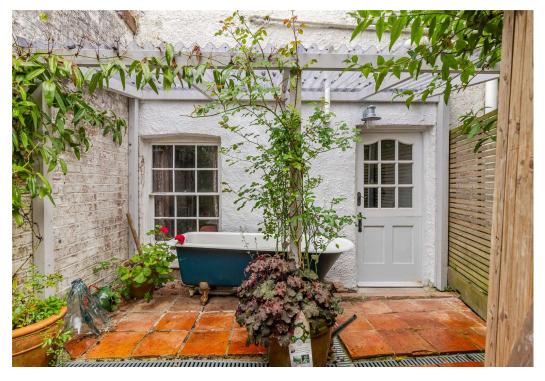

You enter the property to a large open plan kitchen/dining/living area, off of which is two bedrooms a bathroom. The property also benefits from a pretty walled courtyard garden with working got and cold bath.