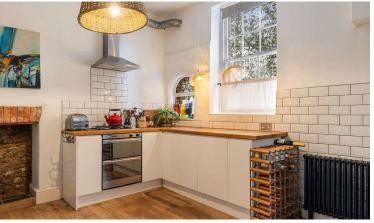

You enter the property to a large open plan kitchen/dining/living area, off of which is two bedrooms a bathroom. The property also benefits from a pretty walled courtyard garden with working got and cold bath.

## **KEY FEATURES**

- Excellent town centre location
- Ground floor apartment
- Well-presented throughout
- 2 bedrooms
- Open plan living space
- Walled courtyard garden

BEDS 2 | BATHS 1 | RECEPS 1 | EPC D | COUNCIL TAX B | TENURE Leasehold