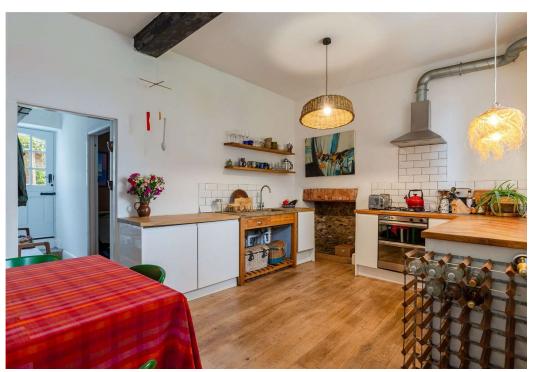

You enter the property to a large open plan kitchen/dining/living area, off of which is two bedrooms a bathroom. The property also benefits from a pretty walled courtyard garden with working got and cold bath.

## **KEY FEATURES**

- Excellent town centre location
- Ground floor apartment
- Well-presented throughout
- 2 bedrooms
- Open plan living space
- Walled courtyard garden

BEDS 2 | BATHS 1 | RECEPS 1 | EPC D | COUNCIL TAX B | TENURE Leasehold